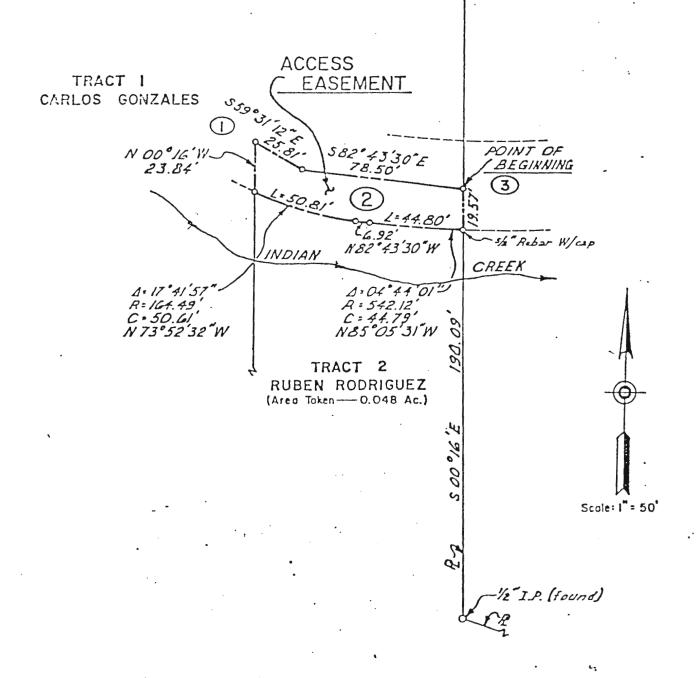

#### EXHIBIT "A"

ATTACHED HERETO AND MADE A PART HEREWITH OF THE GRANT OF RIGHT OF WAY AND EASEMENT FROM BENJAMIN P. PADILLA AND FRANCES HUGH-SON TO CONOCO INC. IN THE NE'L OF SECTION 17, TOWNSHIP 17 NORTH, RANGE 12 EAST, N.M.P.M., SAN MIGUEL COUNTY, NEW MEXICO

#### DESCRIPTION

A parcel of land being a portion of a tract of land now or formerly owned by Frances Hughson being bounded on the north by lands of Newcomb Rice, et al., on the east by the right of way for New Mexico State Road 63, and on the south and west partly by lands of Ruben Rodreguez and partly by lands of Carlos Gonzales.

Said parcel being more particularly described as follows:

Beginning at a point being a corner common to the northeast corner of lands of Ruben Rodriguez and the southeast corner of lands of Carlos Gonzales; thence,

N.00°16'W., 22.99 feet on the easterly line of lands of Carlos Gonzales and being on the westerly line of the parcel herein described, to a Point on Curve; thence,

Southeasterly, 41.54 feet on the northerly line of said parcel on the arc of a curve to left, said arc having a radius of 499.62 feet, a central angle of 4045'50" and a chord which bears S.89036'05" E., 41.53 feet to a Point of Tangency; thence,

N.88°01'00"E., 14.30 feet on the northerly line of said parcel to a Point of Curvature; thence,

Southeasterly, 133.26 feet on the northerly line of said parcel on the arc of a curve to the right, said arc having a radius of 339.56 feet, a central angle of 22°29'06" and a chord which bears 5.80°44'27"E., 132.40 feet to a Point of Tangency; thence,

S.69°29'54"E., 4.57 feet on the northerly line of said parcel to a Point of Curvature; thence,

Southeasterly, 89.67 feet on the northerly line of said parcel on the arc of a curve to the right, said arc having a radius of 498.71 feet, a central angle of 10°18'06" and a chord which bears 5.64 20'51" E., 89.55 feet to a Point of Tangency; thence,

S.59°11'48"E., 52.76 feet on the northerly line of said parcel to a Point of Intersection with the westerly right of way of New Mexico State Road 63, said Point of Intersection being a Point on Curve, Highway Centerline Station 497+71.4; thence,

Southwesterly, 35.21 feet on the easterly line of the parcel herein described and the westerly right of way line of New Mexico State Road 63 on the arc of a curve to the right, said arc having a radius of 1016.43 feet, a central angle of 01°59'05" and a chord which bears S.24°30'46"W., 35.21 feet to a New Mexico State Road right of way T-rail marked Station 497+30.2; thence,

S.59°15'24"E., 35.14 feet on an offset right of way line for New Mexico State Road 63 and a line for the parcel herein described to a New Mexico State Road right of way T-rail marked Station 497+30.2, said station being a Point on Curve centerline station; the Southwesterly, 7.57 feet on the easterly line of the parcel herein described and the westerly right of way for New Mexico State Road 63 on the arc of a curve to the right, said arc having a radius of 1051.43, a central angle of 00°24'45" and a chord which bears S.25°53'10"W., 7.57 feet to a point of intersection with the southerly line of the parcel herein described and the westerly right of way line of New Mexico State Road 63 having a centerline Point on Curve Station 497+22.4; thence,

N.59°11'42"W., 92.41 feet on the southerly line of the parcel herein described to a Point of Curvature; thence,

Northwesterly, 82.03 feet on the southerly line of said parcel on the arc of a curve to the left, said arc having a radius of 456.21 feet, a central angle of  $10^{\circ}18'06"$  and a chord which bears N.64 $^{\circ}20'51"$ W., 81.92 feet to a Point of Tangency; thence,

N.69°29'54"W., 4.57 feet on the southerly line of said parcel to a Point of Curvature; thence,

Northwesterly, 116.83 feet on the southerly line of said parcel on the arc of a curve to the left, said arc having a radius of 297.06 feet, a central angle of 22°29'06" and a chord which bears N.80°44'27"W., 115.83 feet to a Point of Tangency; thence,

S.88°01'00"W., 14.30 feet on the southerly line of said parcel to a Point of Curvature; thence,

Northwesterly, 42.81 feet on the southerly line of said parcel on the arc of a curve to the right, said arc having a radius of 542.12 feet, a central angle of 4031'29" and a chord which bears N.89043'16"W., 42.80 feet to a Point on Curve being a point common to lands of Frances Hughson and Ruben Rodriguez; thence,

N.00°16'W., 19.57 feet on the line common to lands of Frances Hughson and Ruben Rodreguez and the westerly line of the parcel herein described to the Point and Place of Beginning, containing 0.325 acres more or less.