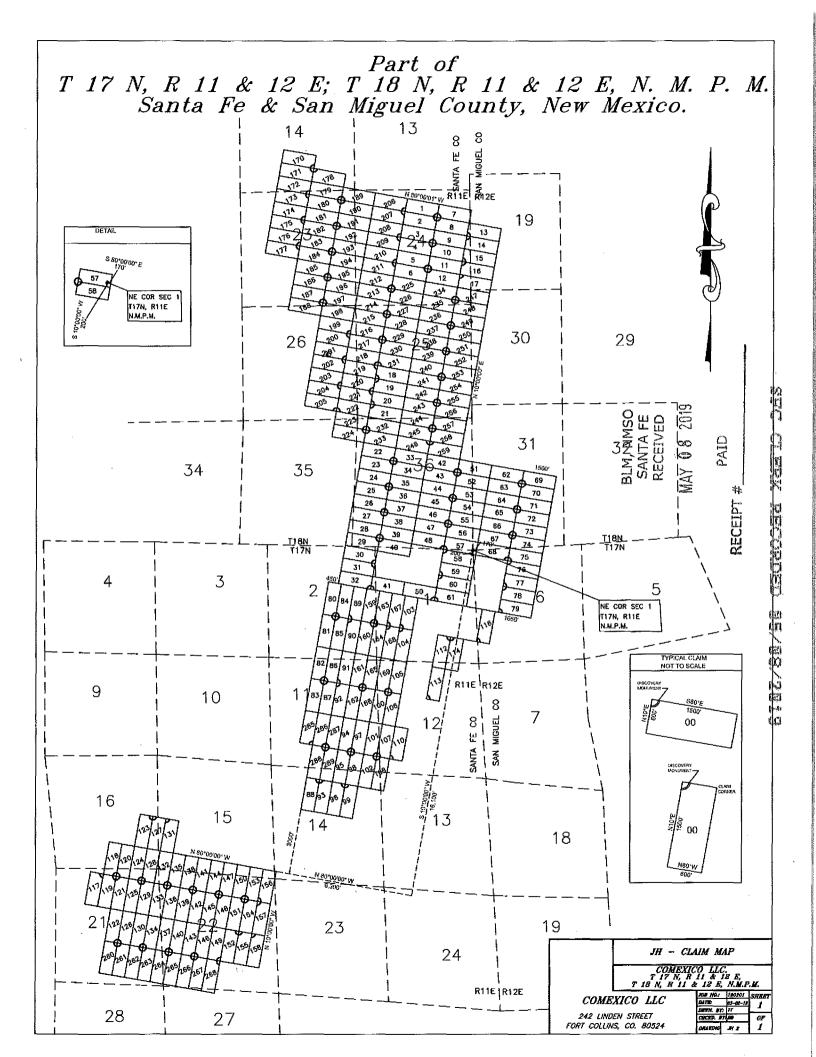

Name and current address of the locator is: Comexico LLC., 242 Linden St., Fort Collins, CO 80524 The date of location and the date of posting this notice of location is: February 13, 2019.

The name of this claim is JH - 40 lode mining claim and is situated in the Santa Fe Mining District, County of Santa Fe, State of New Mexico, and covers the area particularly described as follows, to-wit:

Commencing at this monument, which is the Northwest corner of the claim, said monument being corner No. 1, upon which this notice is posted;

thence in a S80°E direction 1,500 feet to corner monument No. 2; the Northeast corner of the claim; thence in a S10°W direction 600 feet to corner monument No. 3, the Southeast corner of the claim; thence in a N80°W direction 1,500 feet to corner monument No. 4, the Southwest corner of the claim; thence in a N10°E direction 600 feet to corner No. 1, the place of beginning.

The said corner monument No. 1 upon which this notice is posted, is situated about 200 feet in a S10°W direction and 4,330 feet in a N80°W direction from the Northeast Corner of Section 1, Township 17 North, Range 11 East, New Mexico Principle Meridian.

Claim is located in the SW 1/2 Sec. 36, T 18 N, R 11 E & NW 1/2 Sec. 1, T 17 N, R 11 E, New Mexico Principle Meridian.

The corner monuments Nos. 1, 2, 3, and 4 aforesaid are marked with the name of the claim and the corner which each said monument represents, and the direction of the boundary lines extending there from, and all of said monuments are at least 1.5 inches by 1.5 inches square and at least 4 feet in length.