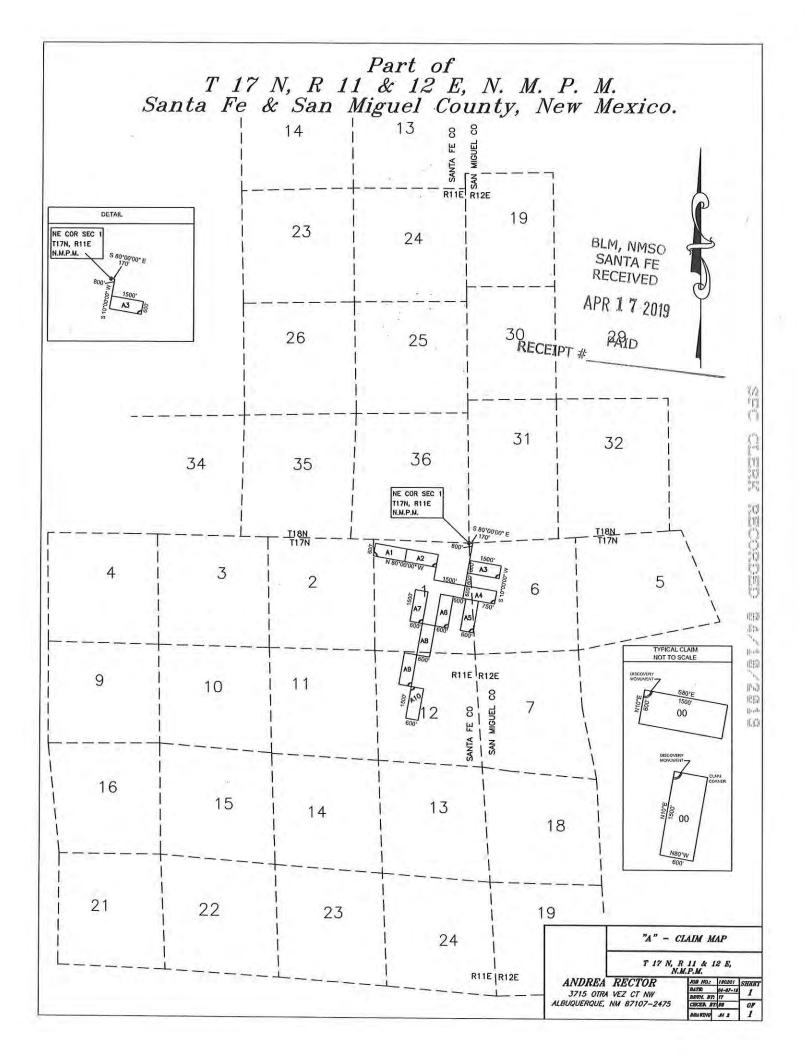

The name of this claim is A1 lode mining claim and is situated in the Santa Fe Mining District, County of Santa Fe, State of New Mexico, and covers the area particularly described as follows, to-wit:

Commencing at this monument, which is the Southwest corner of the claim, said monument being corner No. 1, upon which this notice is posted;

thence in a N10°E direction 600 feet to corner monument No. 2; the Northwest corner of the claim; thence in a S80°E direction 1,500 feet to corner monument No. 3, the Northeast corner of the claim; thence in a S10°W direction 600 feet to corner monument No. 4, the Southeast corner of the claim; thence in a N80°W direction 1,500 feet to corner No. 1, the place of beginning.

The said corner monument No. 1 upon which this notice is posted, is situated about 1,400 feet in a S10°W direction and 4,330 feet in a N80°W direction from the Northeast Corner of Section 1, Township 17 North, Range 11 East, New Mexico Principle Meridian.

Claim is located in the NW ¼ Sec. 1, T 17 N, R 11 E, New Mexico Principle Meridian.

The corner monuments Nos. 1, 2, 3, and 4 aforesaid are marked with the name of the claim and the corner which each said monument represents, and the direction of the boundary lines extending there from, and all of said monuments are at least 1.5 inches by 1.5 inches square and at least 4 feet in length.