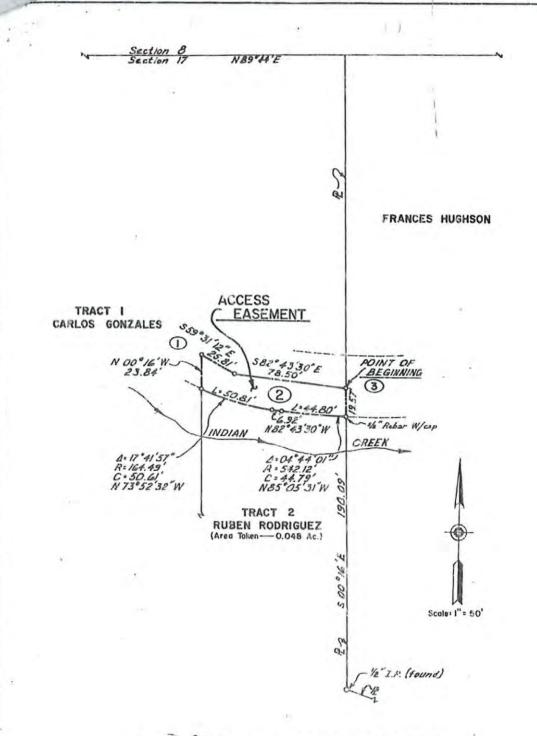

#### EXHIBIT "A"

ATTACHED HERETO AND MADE A PART HEREWITH OF THE GRANT OF RIGHT OF WAY AND EASEMENT FROM BENJAMIN P. PADILLA AND FRANCES HUGHSON TO CONOCO INC. IN THE NEWNEW OF SECTION 17, TOWNSHIP 17 NORTH, RANGE 12 EAST, N.M.P.M., SAN MIGUEL COUNTY, NEW MEXICO

0

#### DESCRIPTION

A parcel of land being a portion of a tract of land now or formerly owned by Frances Hughson being bounded on the north by lands of Newcomb Rice, et al., on the east by the right of way for New Mexico State Road 63, and on the south and west partly by lands of Ruben Rodreguez and partly by lands of Carlos Gonzales.

Seid parce) being more particularly described as follows:

Beginning at a point being a corner common to the northeast corner of lands of Ruben Rodriguez and the southeast corner of lands of Carlos Gonzales; theace,

W.00°16'W., 22.99 feet on the easterly line of lands of Carloz Gonzales and being on the westerly line of the parcel herein described, to a Point on Curve; thence,

Southeasterly, 41.54 feet on the northerly line of said parcel on the arc of a curve to left, said arc having a radius of 499.62 feet, a central engle of 4045'50" and a chord which bears S.89036'05" E., 41.53 feet to a Point of Tengency; thence,

N.88°01'00"F , 14.30 feet on the northerly line of said parcel to a Point of Cut.ature; thence,

Southeasterly, 133.26 feet on the northerly line of said parcel on the arc of a curve to the right, said arc having a radius of 339.56 feet, a central angle of 22°29'06" and a chord which bears 5.80° 44°27"B., 132.40 feet to a Point of Tangency; thence,

8.69°29'54"E., 4.57 feet on the northerly line of said parcel to a Point of Curvature; thence,

Southeasterly, 89.67 feet on the northerly line of said parcel on the arc of a curve to the right, said arc having a radius of 498.71 feet, a central angle of 10 18 06 and a chord which bears 8.64 20 51 E., 89.55 feet to a Point of Tangency; thence,

8.39°11'48"E., 52.76 feet on the northerly line of said parcel to a Point of Intersection with the westerly right of way of New Mexico State Boad 63, said Point of Intersection being a Point on Curve, Highway Centerline Station 497+71.4; thence,

Southwesterly, 35.21 feet on the easterly line of the parcel herein described and the westerly right of way line of New Mexico State Boad 63 on the arc of a curve to the right, said arc having a radius of 1016.43 feet, a central angle of 01059'05" and a chord which boars 8.24030'46"W., 35.21 feet to a New Mexico State Road right of way T-rail marked Station 497+30.2; thence,

8.30°15°24°E., 35.14 feet on an offset right of way line for New Mexico Stato Road 63 and a line for the parcel herein described to a New Mexico Stato hood right of way T-rail marked Station 497+30.2, said station being a Point on Curve centerline station; thence, Southwesterly, 7.57 feet on the easterly line of the parcel herein described and the westerly right of way for New Mexico State Road 63 on the arc of a curve to the right, said arc having a radius of 1051.43, a central angle of 00°24'45" and a chord which bears \$.25°53'10"W., 7.57 feet to a point of intersection with the southerly line of the parcel herein described and the westerly right of way line of New Mexico State Road 63 having a centerline Point on Curve Station 497+22.4; thence,

0

70,8

W.59°11'42"W., 92.41 feet on the southerly line of the parcel herein described to a Point of Curvature; thence,

Northwesterly, 82.03 feet on the southerly line of said parcel on the arc of a curve to the laft, said arc having a radius of 456.21 feet, a central angle of 10°18'06" and a chord which bears N.64°20'51"W., 81.92 feet to a Point of Tangency; thence,

N.69°29'54"W., 4.57 feet on the southerly line of said parcel to a Point of Curvature; thence,

Northwesterly, 116.83 feet on the southerly line of said parcel on the arc of a curve to the left, said arc having a radius of 297.06 feet, a central angle of 22°29'06" and a chord which bears N.80°44'27"N., 115.83 feet to a Point of Tangency; thence,

8.88°01'00"W., 14.30 feet on the southerly line of said parcel to a Point of Curvature; thence,

Northwesterly, 42.81 feet on the southerly line of said parcel on the arc of a curve to the right, said arc having a radius of 542.12 feet, a central angle of 4031°29" and a chord which bears N.89043°16"W., 42.80 feet to a Point on Curve being a point common to lands of Frances Hughson and Ruben Rodriguez; thence,

N.00°16'W., 19.57 feet on the line common to lands of Frances Hughson and Ruben Rodregues and the westerly line of the parcel herein described to the Point and Place of Beginning, containing 0.325 ecres more or less.