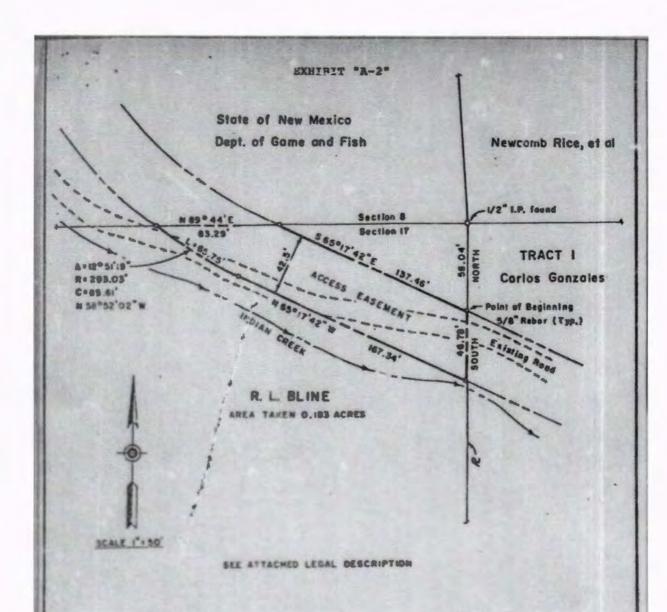

BLIC 8 3-M-M

-3-

PARCEL TAKEN FROM CARLOS GONZALES PROPERTY

PLAT OF EASEMENT FOR ROAD RIGHT-OF-WAY IN THE NEI/4 NEI/4, SECTION 17.
TOWNSHIP 17 NORTH, RANGE 12 EAST, NEW MEXICO PRINCIPLE MERIDIAN, SAN MIGUEL COUNTY, NEW MEXICO.

0

2 10

DESCRIPTION

A parcel of land being a portion of Tract 1 as shown on Ammended Certificate of Survey, prepared by George Rivera, Registered New Mexico Land Surveyor No. 3149, for Carlos N. Gonzales, dated January 23, 1980, situate in the NET/4 NET/4 of Section 17, T.17N., R.12E., N.M.P.M., San Higuel County, New Mexico.

Said parcel being more particularly described as follows:

Beginning at the northwest corner of the parcel herein described, said northwest corner being a point on the westerly boundary line of said Tract 1, as shown on Ammended Certificate of Survey of January 23, 1980, from whence the northwest corner of said Tract 1 bears due north 58.04 feet; thence,

\$.65°17'42"E., 84.98 feet on the northerly line of the parcel herein described to a Point of Curvature; thence,

Southeasterly, 72.90 feet on the northerly line of said parcel on the arc of a curve to the left, said arc having a radius of 1124.67 feet, a central angle of 03°42'50", and a chord which bears S.67°09'07"E., 72.89 feet, to a Point of Tangency; thence,

S.69°00'32"E., 8.52 feet on the northerly line of said parcel to a Point of Curvature; thence,

Southeasterly 98.41 feet on the northerly line of said parcel on the arc of a curve to the right, said arc having a radius of 594.21 feet, a central angle of 09°29'20" and a chord which bears S.64°15'52"E., 98.30 feet to a Point of Tangency; thence,

S.59°31'12"E., 35.74 feet on the northerly line of said parcel to a Point of Curvature; thence,

Southeasterly, 49.41 feet on the northerly line of said parcel on the arc of a curve to the left, said arc having a radius of 121.99 feet, a central angle of 23°12'18" and a chord which bears S.71°07'21"E., 49.07 feet, to a Point of Tangency; thence,

 $S.82^{\circ}43'30^{\circ}E.$ , 6.92 feet on the northerly line of said parcel to a Point of Curvature; thence,

Southeasterly, 39.20 feet on the northerly line of said parce; on the arc of a curve to the left, said arc having a radius of 499.62 feet, a central angle of 04°29'40' and a chord which bears S.84°58'20"E., 39.19 feet to a Point of Curvature being on the easterly line of said Tract 1 as shown on the 'mended Certificate of Survey, January 23, 1980; thence,

S.00°16'E., 22.99 feet on the easterly line of said Tract 1 to a Point; thence.

N.82°43'30"M., 78.50 feet on the southerly line of the parcel herein described to a Point; thence,

W.59°31'12"W., 25.81 feet on the southerly line of said parcel to a Point; thence,

5.00°16'E., 23.84 feet on an easterly line of said parcel to a Point on Curve; thence,

erhibit 2

Northwesterly, 15.81 feet on the southerly line of said parcel on the arc of a curve to the right, said arc having a radius of 164.49 feet, a central angle of 05°30'21" and a chord which bears N.62°16'23"W., 15.80 feet to a Point of Tangency; thence,

4.

N.59°31'12"W., 35.74 feet on the southerly line of said parcel to a Point of Curvature; thence,

Northwesterly, 91.37 feet on the southerly line of said parcel on the arc of a curve to the left, said arc having a radius of 551.71 feet, a central angle of 09°29'20" and a chord which bears N.64°15'52"W., 91.27 feet to a Point of Tangency; thence,

 $N.69^{\circ}00^{\circ}32^{\circ}W.$ , 8.52 feet on the southerly line of said parcel to a Point of Curvature; thence,

Northwesterly, 75.66 feet on the southerly line of said parcel on the arc of a curve to the right, said arc having a radius of 1167.17 feet, a central angle of 03°42'50" and a chord which bears N.67°09'07"W., 75.64 feet to a Point of Tangency; thence.

N.65°17'42"W., 65.42 feet on the southerly line of said parcel to a point on the west boundary line of said Tract 1, as shown on Amended Certificate of January 23, 1980; thence,

North 46.78 feet on the westerly line of said Tract 1 to the Point and Place of Beginning, containing 0.338 acres more or less.