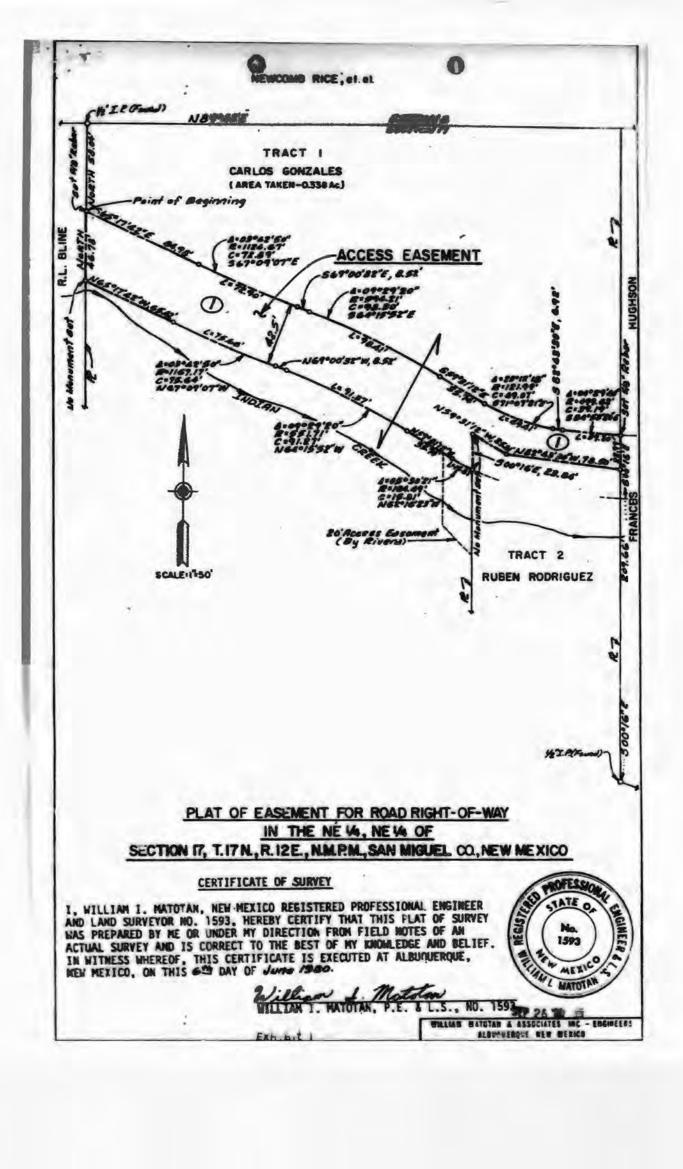

# AFFIDAVIT OF AGREEMENT FOR BASEMENT

STATE OF LEW MEXICO ) SS COUNTY OF BERNALILLO )

W. T. Hines, being first duly sworn upon his oath, deposes and states:

That he is an agent of Conoco Inc., which corporation is "buyer"in that certain Agreement for Basement dated the 8th day of May, 1980 between said Conoco Inc., and Carlos N. Gonzales and Mary Gonzales, his wife, as "sellers," pertaining to lands in the NE1/4, NE1/4 of Section 17, T17N, R12E, N.M.P.M., San Miguel County, New Mexico.

That Exhibit "B" (Roadway Easement) attached to and a part of the aforesaid Agreement for Easement is the same Exhibit "B" attached hereto for the purpose of recording into the records of the Clerk of the County of San Niguel Miguel, New Mexico.

BLIC 8 3-M-M

-3-

PARCEL TAKEN FROM CARLOS GONZALES PROPERTY

PLAT OF EASEMENT FOR ROAD RIGHT-OF-WAY IN THE NEI/4 NEI/4, SECTION 17.
TOWNSHIP 17 NORTH, RANGE 12 EAST, NEW MEXICO PRINCIPLE MERIDIAN, SAN MIGUEL COUNTY, NEW MEXICO.

0

2 10

DESCRIPTION

A parcel of land being a portion of Tract 1 as shown on Ammended Certificate of Survey, prepared by George Rivera, Registered New Mexico Land Surveyor No. 3149, for Carlos N. Gonzales, dated January 23, 1980, situate in the NET/4 NET/4 of Section 17, T.17N., R.12E., N.M.P.M., San Higuel County, New Mexico.

Said parcel being more particularly described as follows:

Beginning at the northwest corner of the parcel herein described, said northwest corner being a point on the westerly boundary line of said Tract 1, as shown on Ammended Certificate of Survey of January 23, 1980, from whence the northwest corner of said Tract 1 bears due north 58.04 feet; thence,

\$.65°17'42"E., 84.98 feet on the northerly line of the parcel herein described to a Point of Curvature; thence,

Southeasterly, 72.90 feet on the northerly line of said parcel on the arc of a curve to the left, said arc having a radius of 1124.67 feet, a central angle of 03°42'50", and a chord which bears S.67°09'07"E., 72.89 feet, to a Point of Tangency; thence,

S.69°00'32"E., 8.52 feet on the northerly line of said parcel to a Point of Curvature; thence,

Southeasterly 98.41 feet on the northerly line of said parcel on the arc of a curve to the right, said arc having a radius of 594.21 feet, a central angle of 09°29'20" and a chord which bears S.64°15'52"E., 98.30 feet to a Point of Tangency; thence,

S.59°31'12"E., 35.74 feet on the northerly line of said parcel to a Point of Curvature; thence,

Southeasterly, 49.41 feet on the northerly line of said parcel on the arc of a curve to the left, said arc having a radius of 121.99 feet, a central angle of 23°12'18" and a chord which bears S.71°07'21"E., 49.07 feet, to a Point of Tangency; thence,

 $S.82^{\circ}43'30^{\circ}E.$ , 6.92 feet on the northerly line of said parcel to a Point of Curvature; thence,

Southeasterly, 39.20 feet on the northerly line of said parce; on the arc of a curve to the left, said arc having a radius of 499.62 feet, a central angle of 04°29'40' and a chord which bears S.84°58'20"E., 39.19 feet to a Point of Curvature being on the easterly line of said Tract 1 as shown on the 'mended Certificate of Survey, January 23, 1980; thence,

S.00°16'E., 22.99 feet on the easterly line of said Tract 1 to a Point; thence.

N.82°43'30"M., 78.50 feet on the southerly line of the parcel herein described to a Point; thence,

W.59°31'12"W., 25.81 feet on the southerly line of said parcel to a Point; thence,

5.00°16'E., 23.84 feet on an easterly line of said parcel to a Point on Curve; thence,

erhibit 2

Northwesterly, 15.81 feet on the southerly line of said parcel on the arc of a curve to the right, said arc having a radius of 164.49 feet, a central angle of 05°30'21" and a chord which bears N.62°16'23"W., 15.80 feet to a Point of Tangency; thence,

4.

N.59°31'12"W., 35.74 feet on the southerly line of said parcel to a Point of Curvature; thence,

Northwesterly, 91.37 feet on the southerly line of said parcel on the arc of a curve to the left, said arc having a radius of 551.71 feet, a central angle of 09°29'20" and a chord which bears N.64°15'52"W., 91.27 feet to a Point of Tangency; thence,

 $N.69^{\circ}00^{\circ}32^{\circ}W.$ , 8.52 feet on the southerly line of said parcel to a Point of Curvature; thence,

Northwesterly, 75.66 feet on the southerly line of said parcel on the arc of a curve to the right, said arc having a radius of 1167.17 feet, a central angle of 03°42'50" and a chord which bears N.67°09'07"W., 75.64 feet to a Point of Tangency; thence.

N.65°17'42"W., 65.42 feet on the southerly line of said parcel to a point on the west boundary line of said Tract 1, as shown on Amended Certificate of January 23, 1980; thence,

North 46.78 feet on the westerly line of said Tract 1 to the Point and Place of Beginning, containing 0.338 acres more or less.