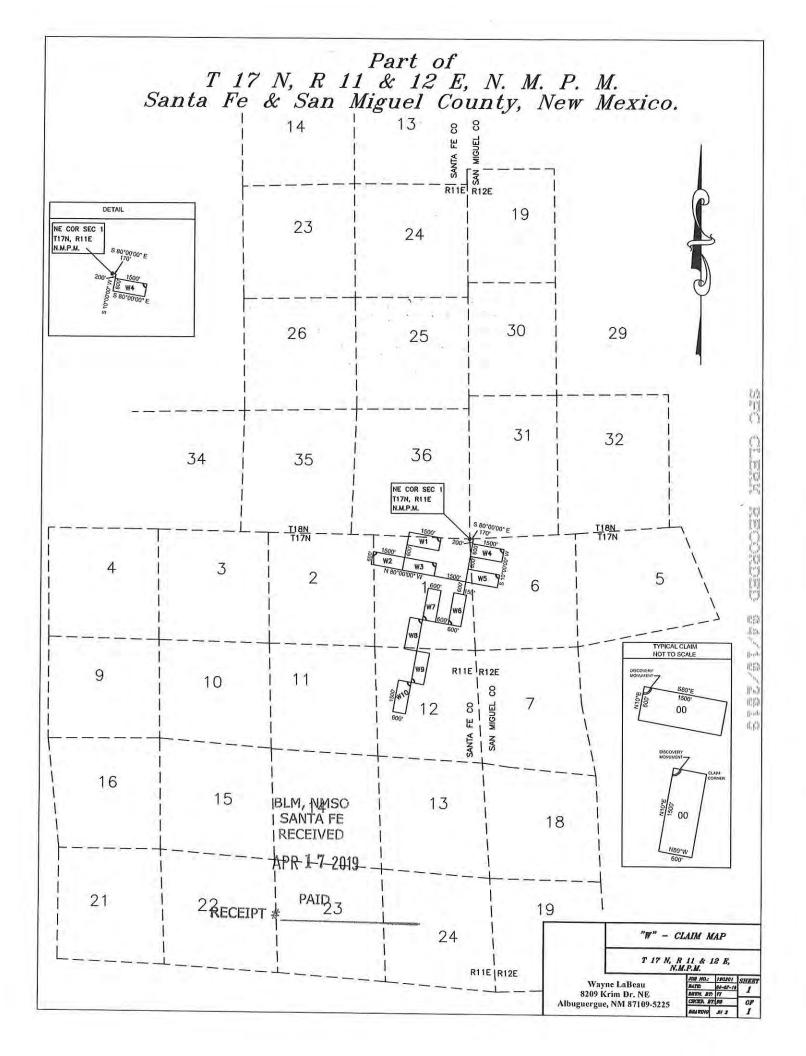

The name of this claim is W1 lode mining claim and is situated in the Santa Fe Mining District, County of Santa Fe, State of New Mexico, and covers the area particularly described as follows, to-wit:

Commencing at this monument, which is the Northeast corner of the claim, said monument being corner No. 1, upon which this notice is posted;

thence in a S10°W direction 600 feet to corner monument No. 2; the Southeast corner of the claim;

thence in a N80°W direction 1,500 feet to corner monument No. 3, the Southwest corner of the claim;

thence in a N10°E direction 600 feet to corner monument No. 4, the Northwest corner of the claim;

thence in a S80°E direction 1,500 feet to corner No. 1, the place of beginning.

The said corner monument No. 1 upon which this notice is posted, is situated about 200 feet in a S10°W direction and 1,330 feet in a N80°W direction from the Northeast Corner of Section 1, Township 17 North, Range 11 East, New Mexico Principle Meridian.

Claim is located in the SE 1/4 & SW 1/4 Sec. 36, T 18 N, R 11 E and NE 1/4 & NW 1/4 Sec. 1, T 17 N, R 11 E, New Mexico Principle Meridian.

The corner monuments Nos. 1, 2, 3, and 4 aforesaid are marked with the name of the claim and the corner which each said monument represents, and the direction of the boundary lines extending there from, and all of said monuments are at least 1.5 inches by 1.5 inches square and at least 4 feet in length.