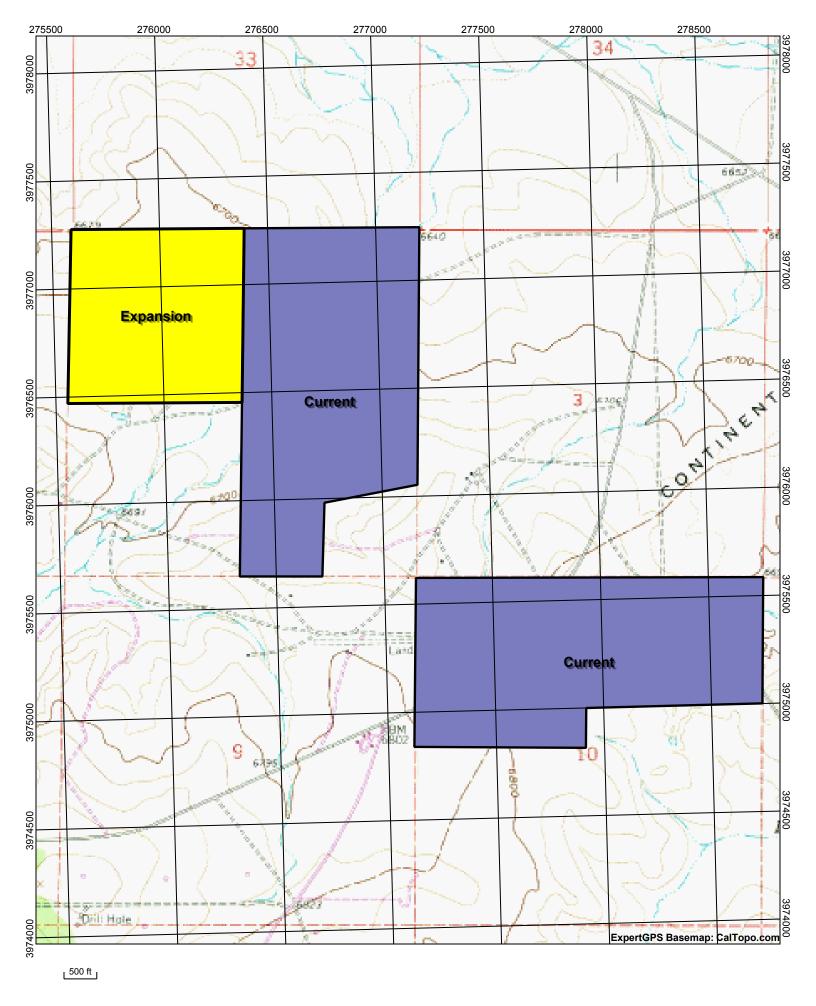

## Map

On the attached map, the Current Permit area, in Sections 4 and 10, is shown shaded in blue and the Proposed Expansion is shaded in yellow

Brue & RS

Star Lake Mine - Current Permit Area & Proposed Expansion