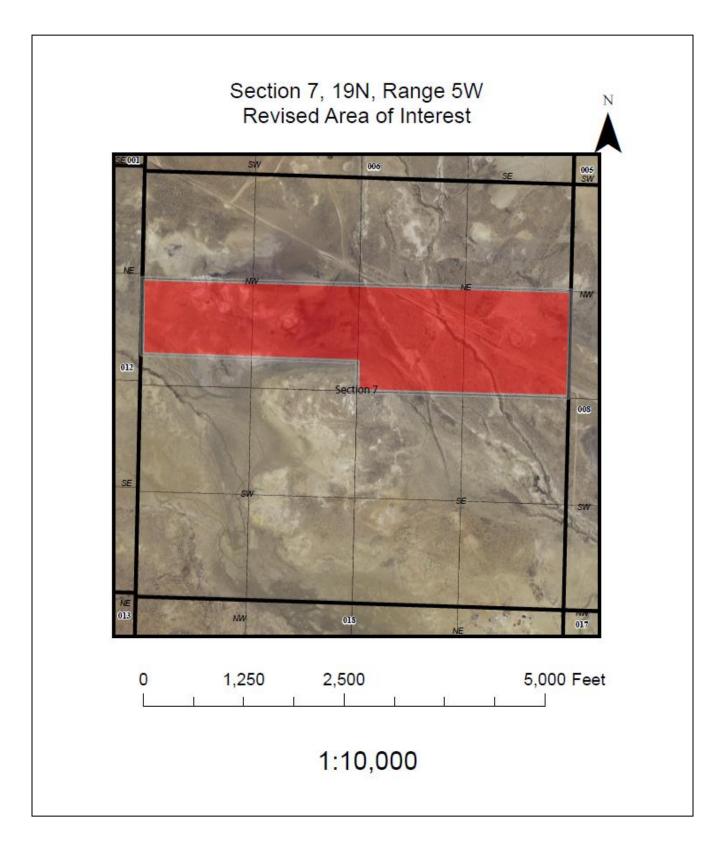

DJ Ennis Mining and Minerals Division 1220 South St. Francis Drive Santa Fe, NM 87505

Dear Mr. Ennis,

This letter is intended to serve as a formal request for modification of the Brie I Mine permit (MK039MN) to include portions of Section 7, Township 19N, Range 5W. The area proposed for inclusion is administered by the Bureau of Land Management-Farmington Field Office (BLM-FFO). A map of the project area has been attached to this letter. Miocene will coordinate with BLM-FFO and EMNRD-MMD to ensure permitting requirements are met to the satisfaction of both entities.