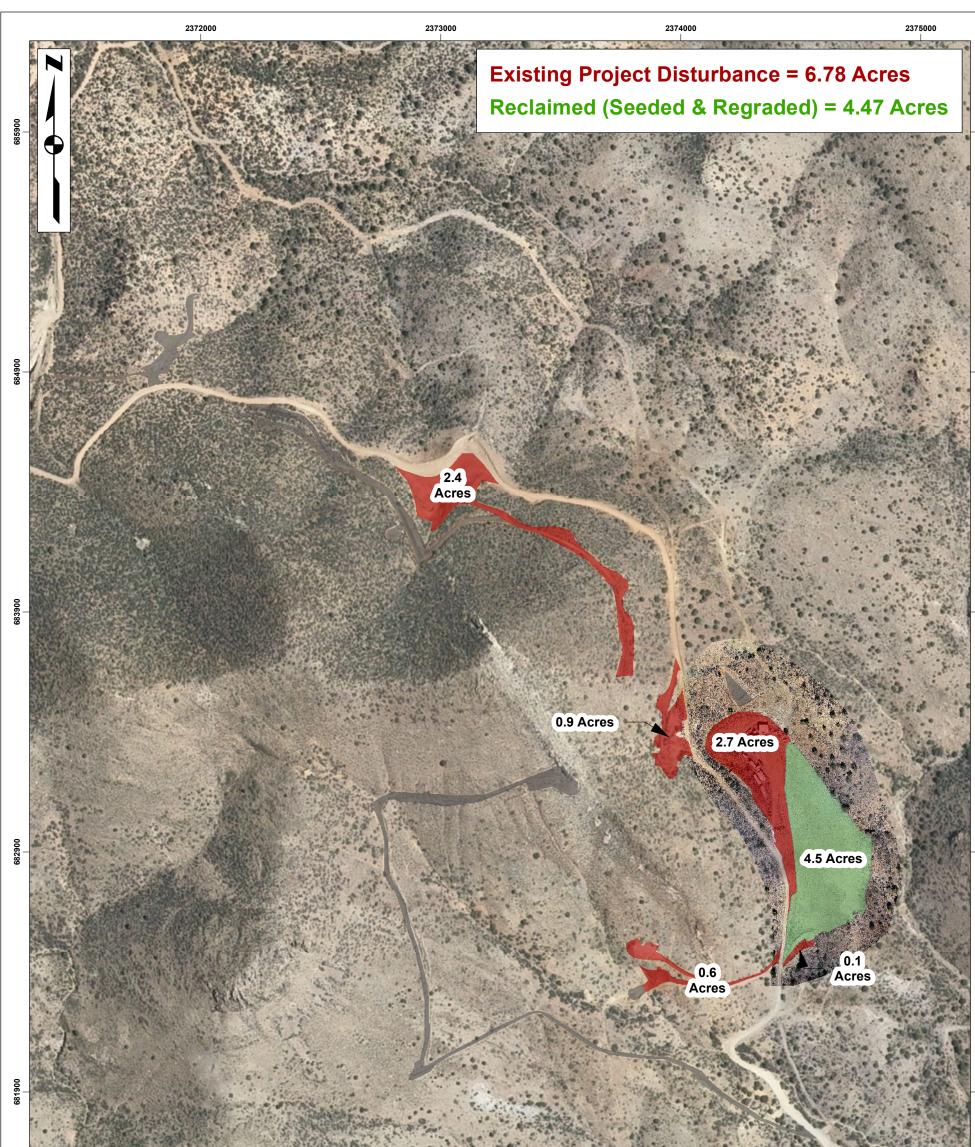

Aerial Imagery is comprised of a mosaic between NAIP 2017 flyover imagery for Grant County, NM, USA and flyover imagery of the WR facility conducted by Daniel Park on 01-22-2019 via drone.

| 2372000                                     | 2373000                                                                                                             | 2374000         | 2375000                                     |  |
|---------------------------------------------|---------------------------------------------------------------------------------------------------------------------|-----------------|---------------------------------------------|--|
| LEGEND:                                     | COORDINATE SYSTEM:                                                                                                  |                 |                                             |  |
| Existing Project Disturbance                |                                                                                                                     | ELKC            |                                             |  |
| Pre-Act Naturally Revegetated Disturbance   | NAD 1983 STATEPLANE NEW MEXICO WEST FIPS 3003 FEET<br>PROJECTION: TRANSVERSE MERCATOR<br>DATUM: NORTH AMERICAN 1983 | MINING GROUPLL  | PYRAMID PEAK                                |  |
| Reclaimed (Seeded & Regraded on 01-22-2019) |                                                                                                                     |                 | MINING, LLC                                 |  |
|                                             | SCALE:                                                                                                              |                 | PYRAMID PEAK MINING, LLC   DISTURBANCE 2019 |  |
|                                             | 0 400 800                                                                                                           |                 |                                             |  |
|                                             | Feet DATE: WR RECLAMATIO                                                                                            |                 |                                             |  |
|                                             | 1 INCH : 400 FEET                                                                                                   | 20190131 SEEDIN | IG & REGRADING                              |  |