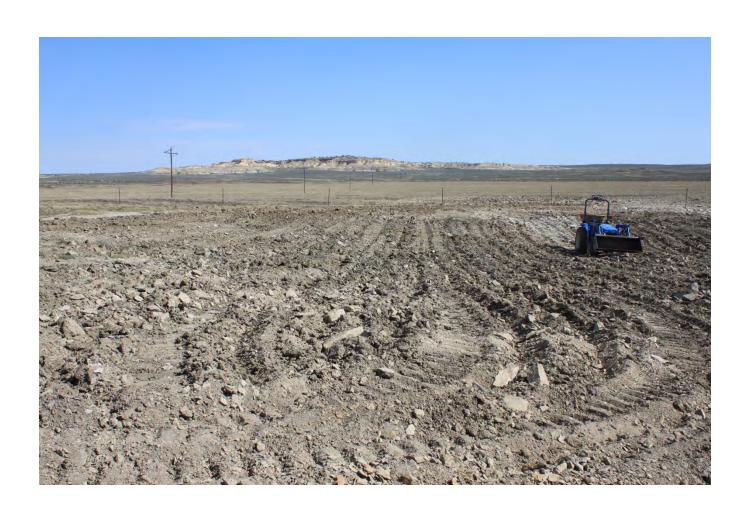

## Dear DJ:

On behalf of Menefee Mining Corporation (MMC), we are submitting the following documentation of the seeding of an area of a little more than 4 acres of previously disturbed and regraded acreage at the Black Spring Mine (see attached map). This work was completed in accordance with anticipated Permit Modification 20-1 to Permit no. MK026MN and the Mining and Reclamation Plan (Ecosphere, 2011). Permit MK026MN is a minimal impact mining permit under the New Mexico Mining Act and Rules. The mine is in the southwest corner of Section 4 Township 19 North, Range 5 West about 5 miles south of Ojo Encino, New Mexico. The disturbed area was reripped and seeded by MMC on August 3<sup>rd</sup>.

MMC reseeded the area using a small tractor and seeder (see attached photographs). The seed was procured from Stevenson Intermountain Seed, Inc. (see attached invoice). The only deviation from the prescribed seed mix in Ecosphere (2011) was a substitution of Crested wheatgrass-Ephraim (Lot no. SF2-B1) for Slender wheatgrass. The Slender wheatgrass was unavailable from the supplier at the time of the order.

The seed was broadcast using the pounds(lbs)-per-acre rate specified in Ecosphere (2011). MMC ordered 104 lbs of seed mix, which was delivered in 2, approximately 50-lbs, bags. It was applied at a targeted rate of 22 lbs per acre. The ripped area was divided into two approximately two-acre plots (area to be covered with each 50 lb bag of seed) and staked to allow the tractor operator to better distribute the seed across the area.

Anthony Gallegos, Bureau of Land Management FFO (via email)

Attachments: - Map of reclaimed area

Photographs of the site during seeding on August 3, 2020

Invoice for the seed from Stevenson Intermountain Seed, Inc.