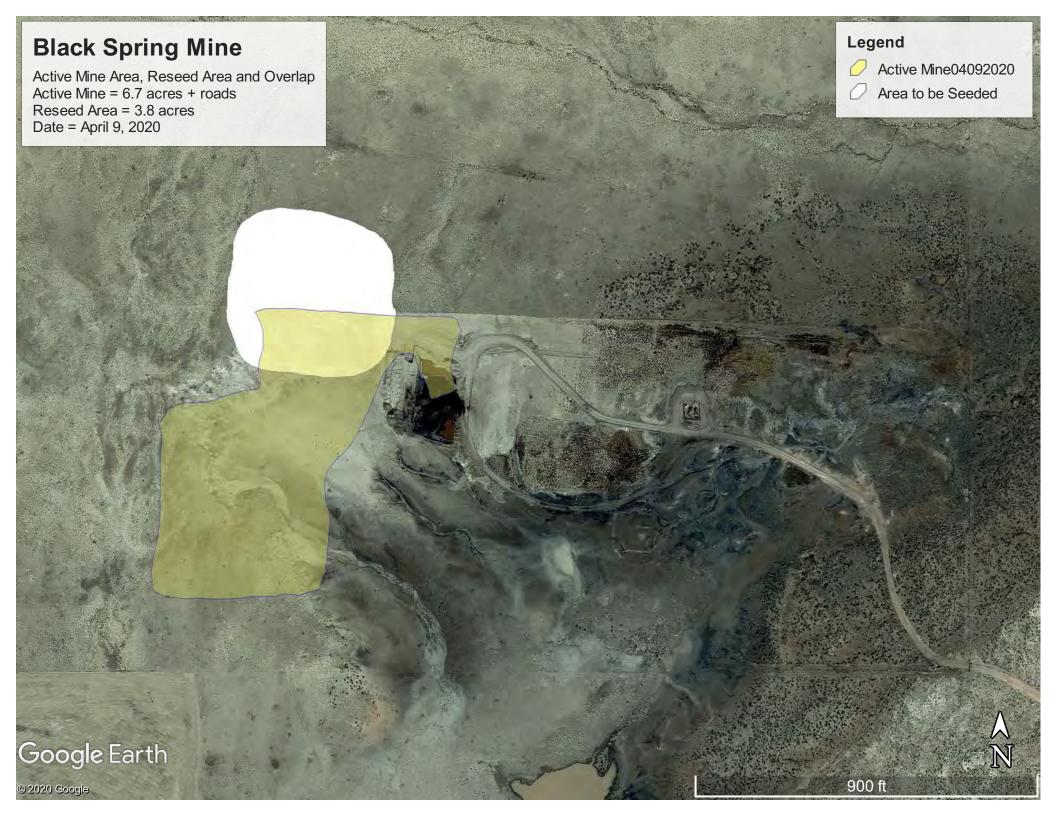

## Dear DJ:

On behalf of Menefee Mining Corporation (MMC), we are submitting the following documentation of the seeding of an area of a little more than 4 acres of previously disturbed and regraded acreage at the Black Spring Mine (see attached map). This work was completed in accordance with anticipated Permit Modification 20-1 to Permit no. MK026MN and the Mining and Reclamation Plan (Ecosphere, 2011). Permit MK026MN is a minimal impact mining permit under the New Mexico Mining Act and Rules. The mine is in the southwest corner of Section 4 Township 19 North, Range 5 West about 5 miles south of Ojo Encino, New Mexico. The disturbed area was reripped and seeded by MMC on August 3<sup>rd</sup>.

The seed was broadcast using the pounds(lbs)-per-acre rate specified in Ecosphere (2011). MMC ordered 104 lbs of seed mix, which was delivered in 2, approximately 50-lbs, bags. It was applied at a targeted rate of 22 lbs per acre. The ripped area was divided into two approximately two-acre plots (area to be covered with each 50 lb bag of seed) and staked to allow the tractor operator to better distribute the seed across the area.