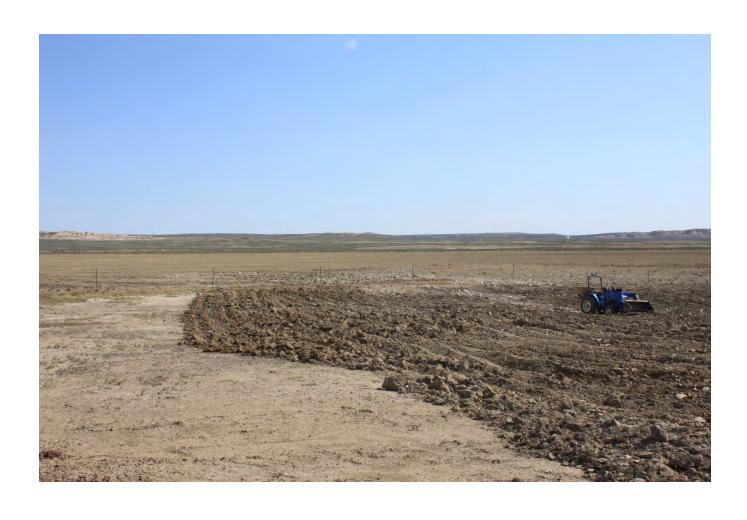

## Dear DJ:

On behalf of Menefee Mining Corporation (MMC), we are submitting the following documentation of the seeding of an area of a little more than 4 acres of previously disturbed and regraded acreage at the Black Spring Mine (see attached map). This work was completed in accordance with anticipated Permit Modification 20-1 to Permit no. MK026MN and the Mining and Reclamation Plan (Ecosphere, 2011). Permit MK026MN is a minimal impact mining permit under the New Mexico Mining Act and Rules. The mine is in the southwest corner of Section 4 Township 19 North, Range 5 West about 5 miles south of Ojo Encino, New Mexico. The disturbed area was reripped and seeded by MMC on August 3<sup>rd</sup>.

MMC reseeded the area using a small tractor and seeder (see attached photographs). The seed was procured from Stevenson Intermountain Seed, Inc. (see attached invoice). The only deviation from the prescribed seed mix in Ecosphere (2011) was a substitution of Crested wheatgrass-Ephraim (Lot no. SF2-B1) for Slender wheatgrass. The Slender wheatgrass was unavailable from the supplier at the time of the order.

The seed was broadcast using the pounds(lbs)-per-acre rate specified in Ecosphere (2011). MMC ordered 104 lbs of seed mix, which was delivered in 2, approximately 50-lbs, bags. It was applied at a targeted rate of 22 lbs per acre. The ripped area was divided into two approximately two-acre plots (area to be covered with each 50 lb bag of seed) and staked to allow the tractor operator to better distribute the seed across the area.

Anthony Gallegos, Bureau of Land Management FFO (via email)

Attachments: - Map of reclaimed area

Photographs of the site during seeding on August 3, 2020

Invoice for the seed from Stevenson Intermountain Seed, Inc.