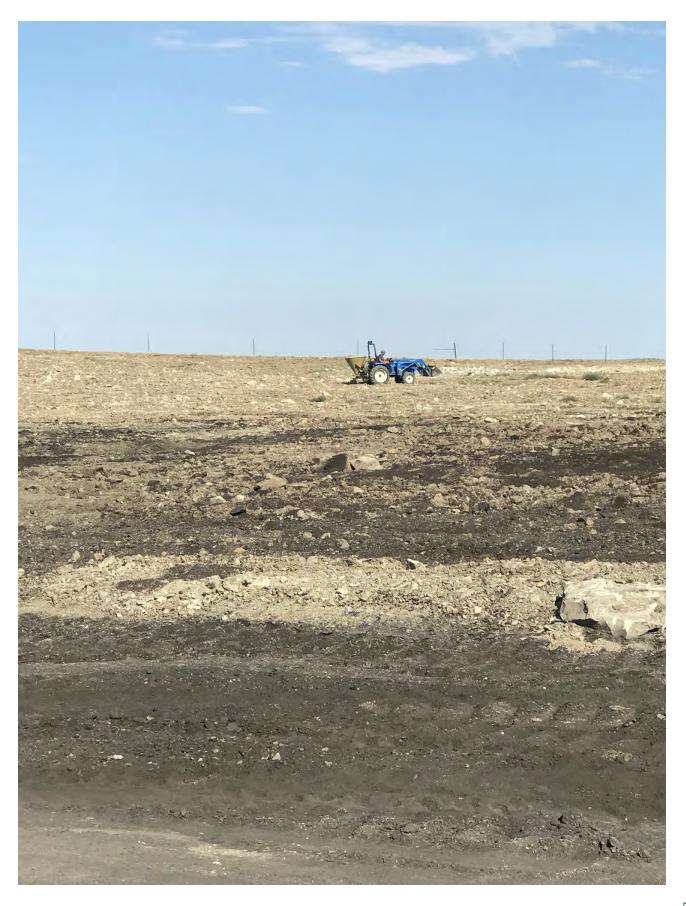

MMC reseeded the area using a small tractor and seeder (see attached photographs). The seed was procured from Stevenson Intermountain Seed, Inc. (see attached invoice). The only deviation from the prescribed seed mix in Ecosphere (2011) was a substitution of Crested wheatgrass-Ephraim (Lot no. SF2-B1) for Slender wheatgrass. The Slender wheatgrass was unavailable from the supplier at the time of the order.

The seed was broadcast using the pounds(lbs)-per-acre rate specified in Ecosphere (2011). MMC ordered 104 lbs of seed mix, which was delivered in 2, approximately 50-lbs, bags. It was applied at a targeted rate of 22 lbs per acre. The ripped area was divided into two approximately two-acre plots (area to be covered with each 50 lb bag of seed) and staked to allow the tractor operator to better distribute the seed across the area.