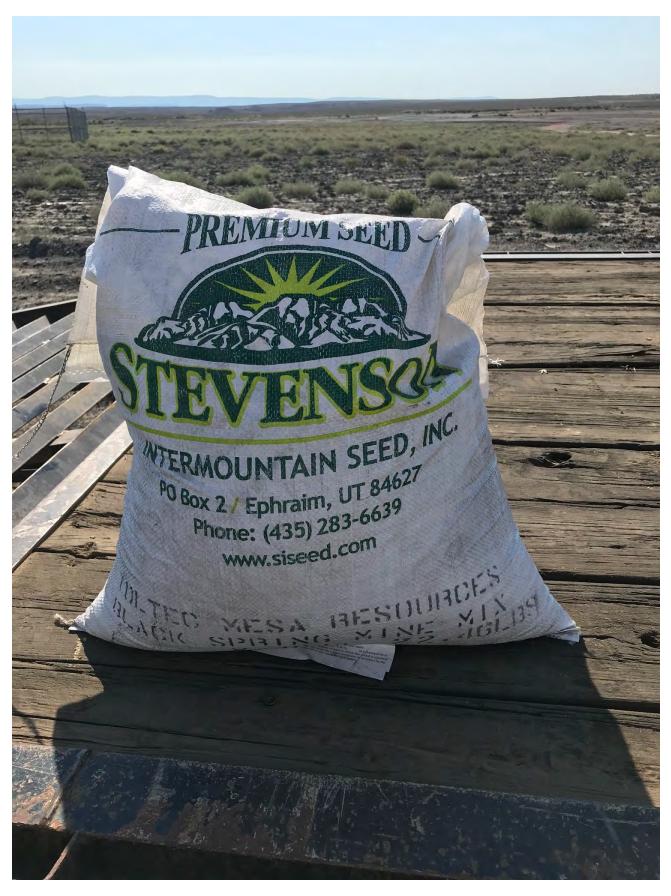

MMC reseeded the area using a small tractor and seeder (see attached photographs). The seed was procured from Stevenson Intermountain Seed, Inc. (see attached invoice). The only deviation from the prescribed seed mix in Ecosphere (2011) was a substitution of Crested wheatgrass-Ephraim (Lot no. SF2-B1) for Slender wheatgrass. The Slender wheatgrass was unavailable from the supplier at the time of the order.