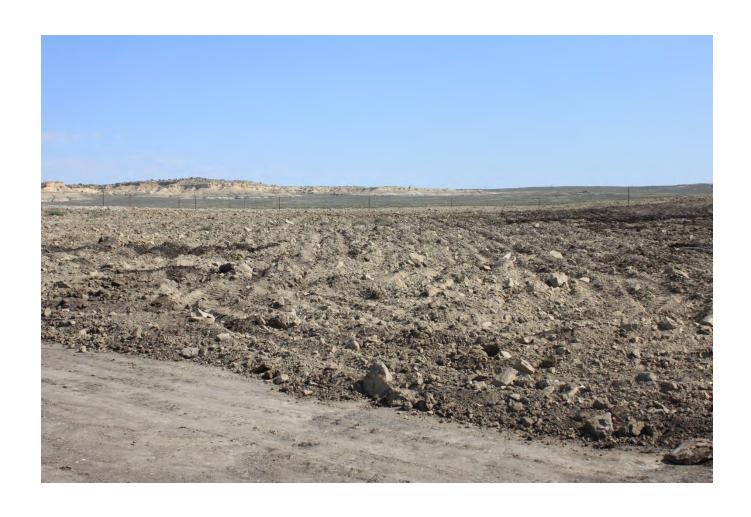

## Dear DJ:

On behalf of Menefee Mining Corporation (MMC), we are submitting the following documentation of the seeding of an area of a little more than 4 acres of previously disturbed and regraded acreage at the Black Spring Mine (see attached map). This work was completed in accordance with anticipated Permit Modification 20-1 to Permit no. MK026MN and the Mining and Reclamation Plan (Ecosphere, 2011). Permit MK026MN is a minimal impact mining permit under the New Mexico Mining Act and Rules. The mine is in the southwest corner of Section 4 Township 19 North, Range 5 West about 5 miles south of Ojo Encino, New Mexico. The disturbed area was reripped and seeded by MMC on August 3<sup>rd</sup>.

The seed was broadcast using the pounds(lbs)-per-acre rate specified in Ecosphere (2011). MMC ordered 104 lbs of seed mix, which was delivered in 2, approximately 50-lbs, bags. It was applied at a targeted rate of 22 lbs per acre. The ripped area was divided into two approximately two-acre plots (area to be covered with each 50 lb bag of seed) and staked to allow the tractor operator to better distribute the seed across the area.

Anthony Gallegos, Bureau of Land Management FFO (via email)

Attachments: - Map of reclaimed area

Photographs of the site during seeding on August 3, 2020

Invoice for the seed from Stevenson Intermountain Seed, Inc.