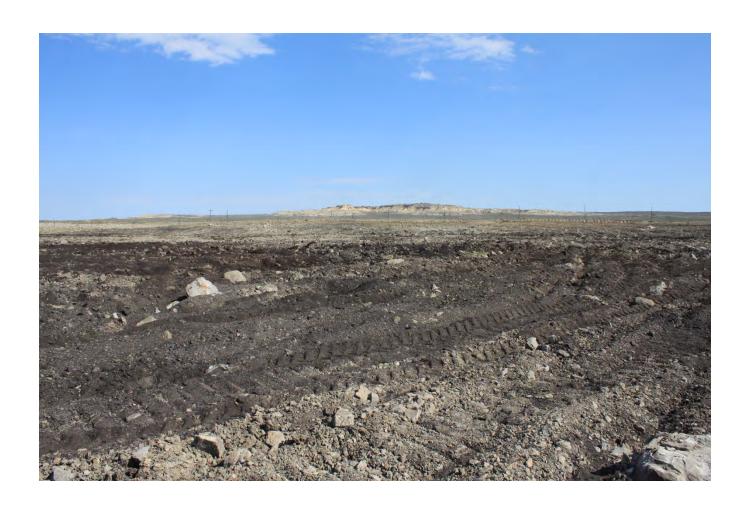

## Dear DJ:

On behalf of Menefee Mining Corporation (MMC), we are submitting the following documentation of the seeding of an area of a little more than 4 acres of previously disturbed and regraded acreage at the Black Spring Mine (see attached map). This work was completed in accordance with anticipated Permit Modification 20-1 to Permit no. MK026MN and the Mining and Reclamation Plan (Ecosphere, 2011). Permit MK026MN is a minimal impact mining permit under the New Mexico Mining Act and Rules. The mine is in the southwest corner of Section 4 Township 19 North, Range 5 West about 5 miles south of Ojo Encino, New Mexico. The disturbed area was reripped and seeded by MMC on August 3<sup>rd</sup>.

MMC reseeded the area using a small tractor and seeder (see attached photographs). The seed was procured from Stevenson Intermountain Seed, Inc. (see attached invoice). The only deviation from the prescribed seed mix in Ecosphere (2011) was a substitution of Crested wheatgrass-Ephraim (Lot no. SF2-B1) for Slender wheatgrass. The Slender wheatgrass was unavailable from the supplier at the time of the order.

The seed was broadcast using the pounds(lbs)-per-acre rate specified in Ecosphere (2011). MMC ordered 104 lbs of seed mix, which was delivered in 2, approximately 50-lbs, bags. It was applied at a targeted rate of 22 lbs per acre. The ripped area was divided into two approximately two-acre plots (area to be covered with each 50 lb bag of seed) and staked to allow the tractor operator to better distribute the seed across the area.