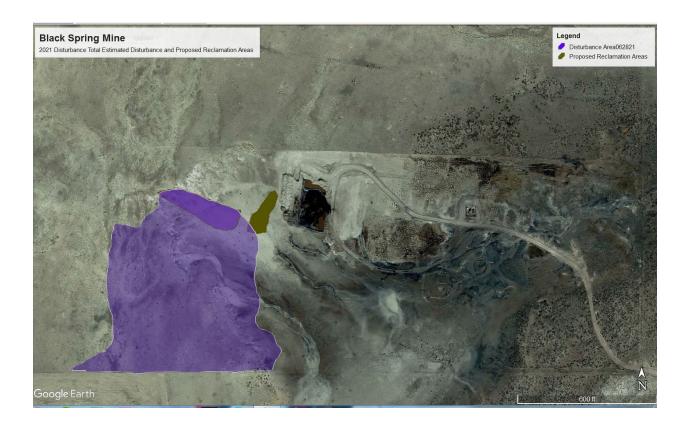

## Hi DJ.

From our meeting and discussions yesterday, Menefee would like to request a modification to their Permit no. MK026MN to account for the following:

- to increase in the design limit and associated financial assurance for the Black Spring mine from the current 10 to a new 12 acres [a conservative estimate of the current disturbance made in late June of this year was about 11.55 acres, which included the roads (10.65 acres for the mine area and 0.9 acres for the roads) (see attached figure)]. The disturbance area was measured using a handheld GPS and walking several feet beyond the perimeter of the disturbance.
- Menefee is preparing to rip and seed approximately 0.88 acres of the existing disturbance this fall and has already staked the area and ordered and received the seed from Stevenson Intermountain Seed, Inc. Once this seeding is completed Menefee would like to include this seeded area to be included as part of this modification and (with subsequent inspection) get MMD's approval for the release of 0.88 acres and transfer the existing financial assurance into future disturbance within the Black Spring mine design limit [the seed mix that would be used is the same as was used with the past two seeding efforts. With one seed substitution, it is the same as is specified in the permit (Table 4 from Ecosphere, 2011, Mining and Reclamation Plan) order attached].

Total "Disturbed Area" shown = 10.65 acres Staked Areas for Reclamation (North End) = 0.88 acres Total Disturbed after reclamation = 10.65 - 0.88 = 9.77 acres

Terms:

**Additional Information:** 