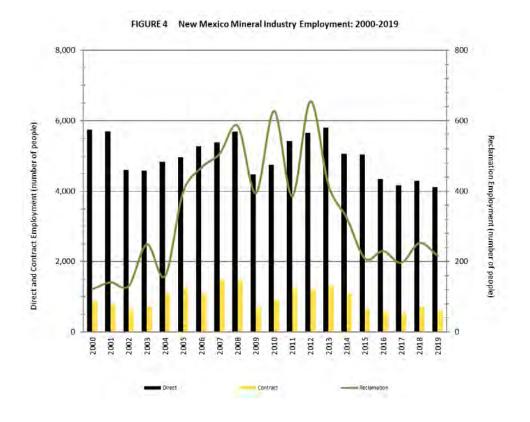

Copper was the largest employer in New Mexico's mining industry, followed by coal, and sand and gravel operations (Table 8). Reported industry payroll (excluding benefits) decreased 3 percent from 2018 to \$304 million (Figure 1). Overall, reported employment decreased in 2019, from 5,000 employees in 2018 to 4,715 employees (excluding reclamation employees). By category, compared to 2018, direct employment decreased 4 percent from 4,299 to 4,120 employees; contract employment decreased 15 percent from 701 to 595 employees; and reclamation employment decreased 14 percent from 253 to 217 employees (Figure 2).

Figure 1. Percentage of Production Value, Employment, Payroll, and Revenue by Commodity - 2019

Figure 2. New Mexico Mineral Industry Employment from 2000-2019