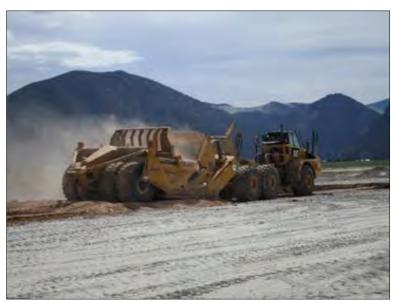

Preliminary work on tailings pond reclamation at the Questa Mine, Taos County (2019)

Permitting of revised closeout plans and expansions at the state's four largest copper mines in Grant County continued in 2019. Freeport-McMoRan Inc. (FMI), is expanding at four of its New Mexico operations; all permitting actions at the Little Rock, Tyrone, Chino, and Continental mines concern expanding the mining operations. As these existing mines expand, they must comply with new regulatory standards designed to address new mining impacts. They have also conducted extensive reclamation on existing tailings ponds. The Continental Mine ended standby status through a revision to the permit thereby allowing the mine to return to active mining status. The Continental Mine Revised Closeout Plan was approved in October 2018. Mining at the Continental Mine continues in 2019 with much of the top of Hanover Mountain reduced to about 30 percent of its original size. Overburden mined from Hanover Mountain will be stockpiled and used for cover material when the mine is eventually reclaimed. Test plots are to be constructed using Hanover Mountain cover material.

Mining of Hanover Mountain at Continental Mine showing a size reduction of about 30 percent, Grant County (2019)

Tailings pond reclamation at the Tyrone Mine, Grant County (2018)

Permitting actions related to earlier uranium mine applications have waned as has the interest in uranium mining overall. However, the Mt. Taylor Mine, an existing uranium mine in Cibola County on standby status since the inception of the Mining Act in 1993, applied to end standby status. In December 2017, the mine received MMD approval to come off standby status and restart mining and has performed construction activities throughout 2018. Some local non-governmental organizations oppose any permitting action for the mine, other than reclamation, and appealed the MMD permit approval to the New Mexico Mining Commission in 2018, which upheld the permit approval in July 2018. Upon appeal, the Mining Commission's approval was upheld by the First Judicial