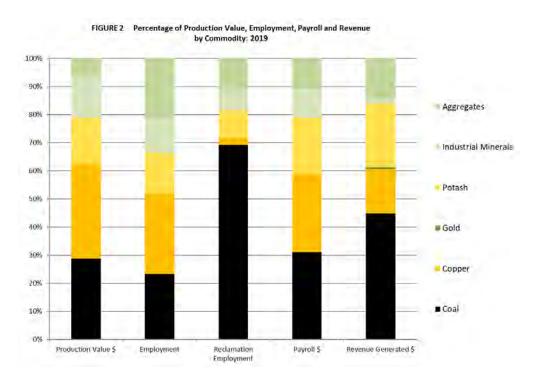

Copper was the largest employer in New Mexico's mining industry, followed by coal, and sand and gravel operations (Table 8). Reported industry payroll (excluding benefits) decreased 3 percent from 2018 to \$304 million (Figure 1). Overall, reported employment decreased in 2019, from 5,000 employees in 2018 to 4,715 employees (excluding reclamation employees). By category, compared to 2018, direct employment decreased 4 percent from 4,299 to 4,120 employees; contract employment decreased 15 percent from 701 to 595 employees; and reclamation employment decreased 14 percent from 253 to 217 employees (Figure 2).

Figure 1. Percentage of Production Value, Employment, Payroll, and Revenue by Commodity - 2019

Figure 2. New Mexico Mineral Industry Employment from 2000-2019