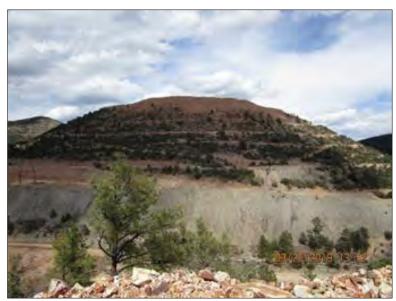

## 3. General Description of Reclamation Practices

Throughout 2019, the MMD worked in conjunction with Chevron Corporation, the Village of Questa, private landowners, the New Mexico Environment Department, New Mexico Department of Transportation, the Army Corps of Engineers, and the United States Forest Service to complete the removal and reclamation of the tailing pipeline that ran from the old Questa mill site east of Questa, NM to the tailing facility west of Questa, NM. The 11mile span of this pipeline crossed many land designations including private land owned by Questa residents, private land owned by Chevron Corporation, USFS Land, and DOT right-of way lands associated with Highway 38. Removal and reclamation of crossings over the Red River were coordinated and permitted through the Army Corps of Engineers. Through working closely with Chevron Corporation and the various agencies involved, MMD was able to complete the removal and reclamation of the tailing pipeline according to MMD permit number TA001RE. The various Post Mining Land Use designations in this reclamation project includes wildlife habitat/recreation, farmland, DOT ROW, and industrial use. In addition to the permitting requirements for the reclamation of the tailing pipeline project, Chevron Corporation is working with Enchanted Circle Trails and the Village of Questa on the Questa to Red River Trail Project. When completed, this recreational trail will run from Questa to Red River, NM and provide quality outdoor recreation opportunities for tourists and residents of northern New Mexico.

In 2019, reclamation and remediation also continued at the permanently closed Questa Mine in Taos County, a Superfund site. Three agencies (MMD, New Mexico Environment Department and U.S. Environmental Protection Agency) are working with Chevron Mining to develop reclamation plans and agreements that follow the federal CERCLA (Comprehensive Environmental Response, Compensation, and Liability Act) process. As part of the settlement between the U.S. Department of Justice, EPA, and the State of New Mexico, Chevron Mining will finance \$143 million in cleanup work at the site. Reclamation and remediation work will continue for a number of years and include demolition of the mill area, construction of a water treatment plant, removal and disposal of old mine waste, or "tailings," along the tailings pipeline corridor (most of that work is completed), and remediation of Eagle Rock Lake.

A number of pilot projects are underway at the Questa Superfund site to help identify best available reclamation technologies. A demonstration project to place about a million cubic yards of cover material over 275 acres of a 1,000-acre tailings facility will inform the development of a methodology to convert run-of-mine rock into viable cover material that results in a functional store and release cover. In another area of the mine, Chevron Mining is operating a water treatment plant, and installed new or upgraded existing groundwater extraction systems, and is nearing completion of the pre-final engineering design of a pilot plot on two large waste rock piles, the Capulin and Goathill North, totaling approximately 109 acres. From this study will evolve best practices to reclaim waste rock piles.

Preliminary work on tailings pond reclamation at the Questa Mine, Taos County (2019)

Permitting of revised closeout plans and expansions at the state's four largest copper mines in Grant County continued in 2019. Freeport-McMoRan Inc. (FMI), is expanding at four of its New Mexico operations; all permitting actions at the Little Rock, Tyrone, Chino, and Continental mines concern expanding the mining operations. As these existing mines expand, they must comply with new regulatory standards designed to address new mining impacts. They have also conducted extensive reclamation on existing tailings ponds. The Continental Mine ended standby status through a revision to the permit thereby allowing the mine to return to active mining status. The Continental Mine Revised Closeout Plan was approved in October 2018. Mining at the Continental Mine continues in 2019 with much of the top of Hanover Mountain reduced to about 30 percent of its original size. Overburden mined from Hanover Mountain will be stockpiled and used for cover material when the mine is eventually reclaimed. Test plots are to be constructed using Hanover Mountain cover material.