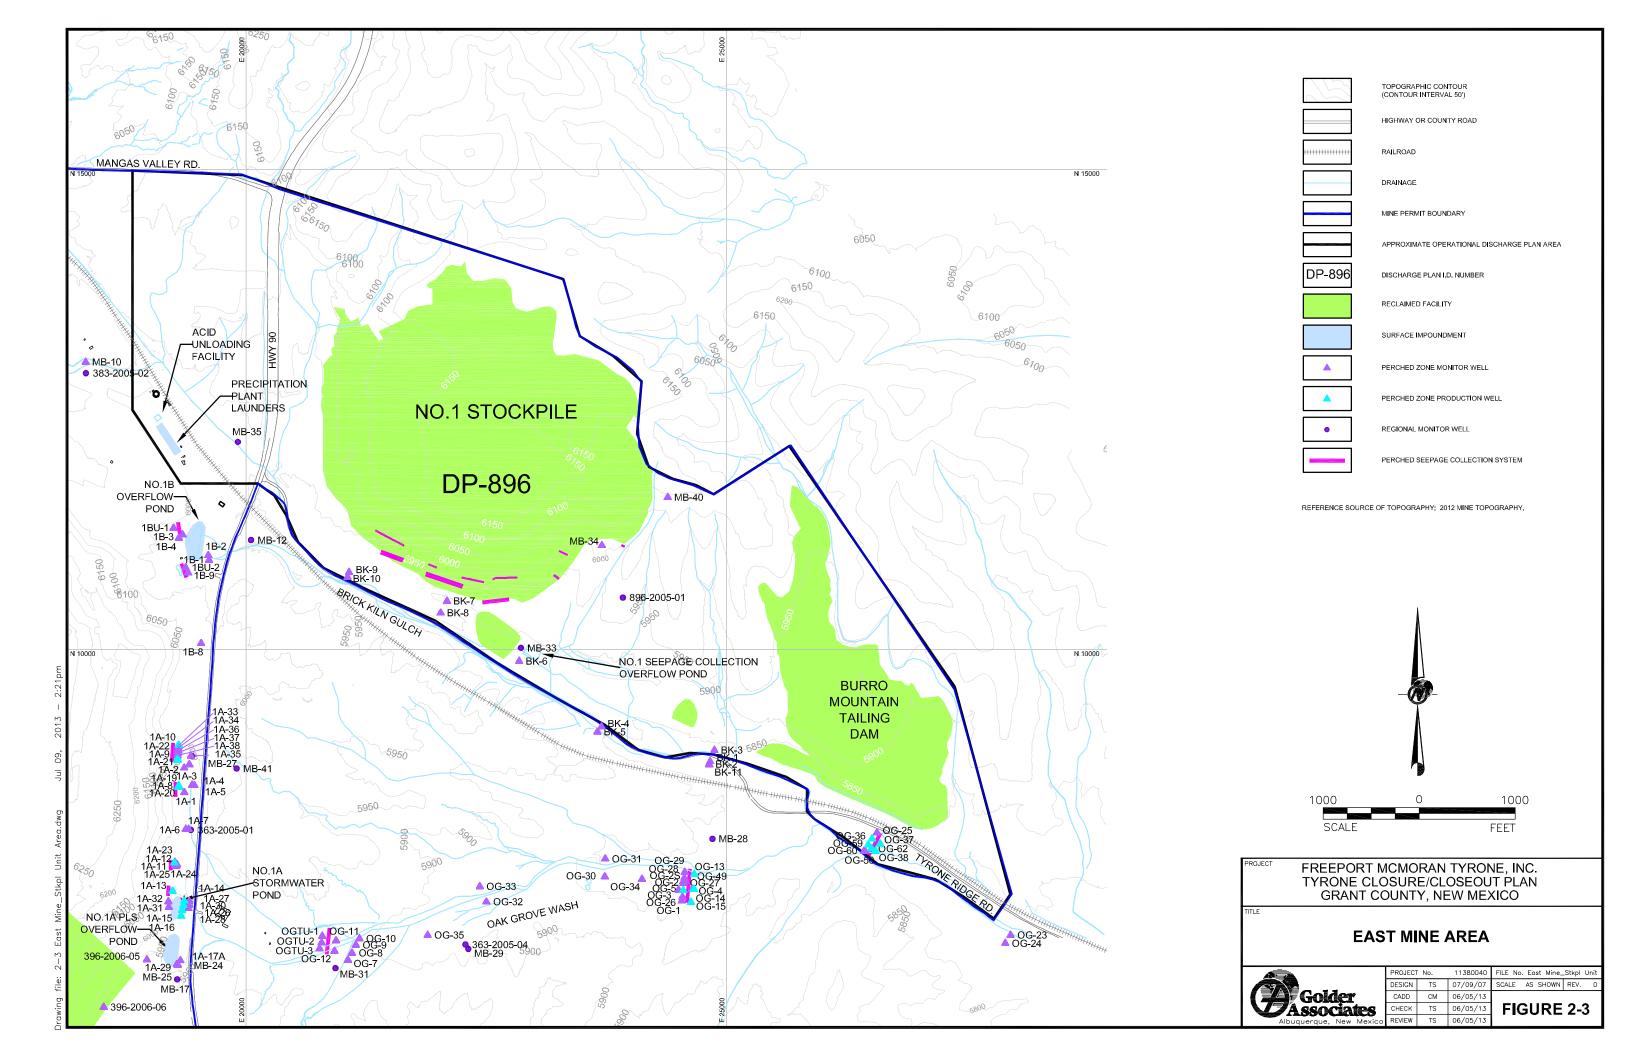

REVIEW

04/01/13

2-10 Water Management.dwg file:

NOTE: TOPOGRAPHIC MAP DETAILS WERE DEVELOPED BETWEEN 1992 AND 1999. SPECIFIC MINE FEATURES MAY VARY FROM THOSE SHOWN ON THIS MAP. FOR SPECIFIC MINE TOPOGRAPHY AND PHYSICAL FEATURES, REFER TO PLATES 1 THROUGH 3 OF THIS CCP.