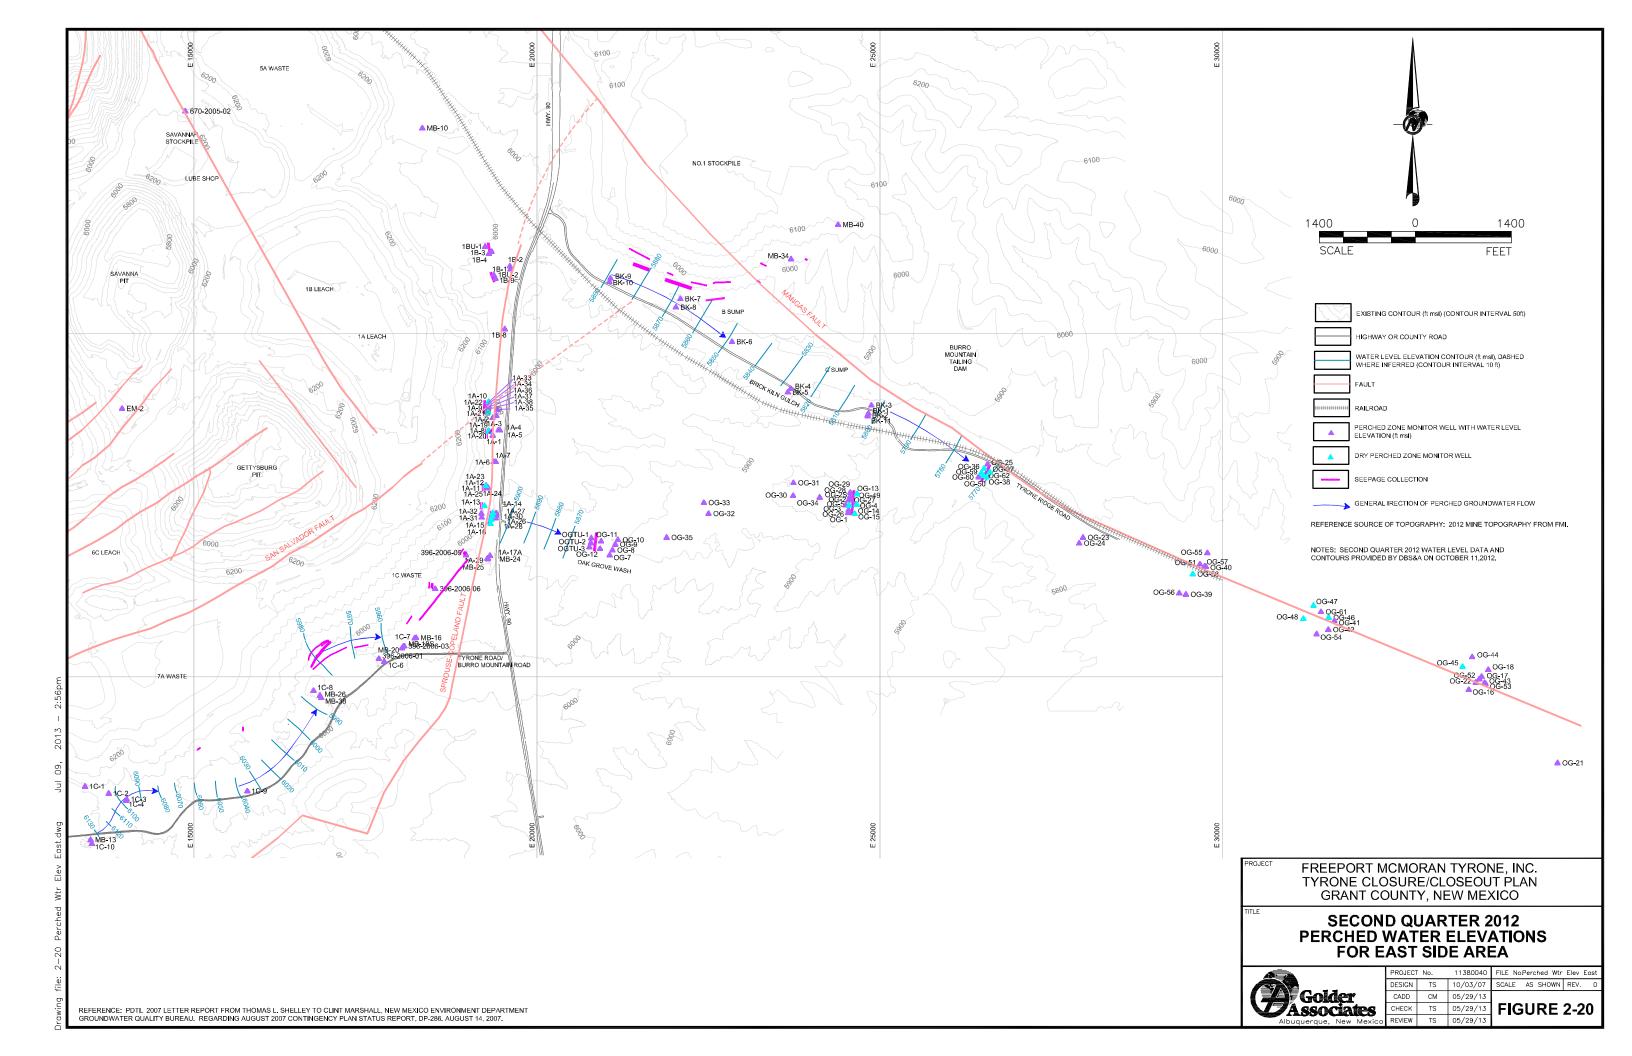

AND PHYSICAL FEATURES, REFER TO PLATES 1 THROUGH 3 OF THIS CCP.

1500 1500 **METERS** 

ALL TOPO MAPS V7 PROFESSIONAL MAP REFERENCE SET, NEW MEXICO RELEASE 3. INCLUDES QUADS: CIRCLE MESA, SILVER CITY, TYRONE, WIND MOUNTAIN, WHITE SIGNAL AND BURRO PEAK. Source:

FREEPORT MCMORAN TYRONE, INC. TYRONE CLOSURE/CLOSEOUT PLAN GRANT COUNTY, NEW MEXICO

**REGIONAL TOPOGRAPHIC MAP** 



| PROJECT | No. | 11380040 | FILE NoTyrone Area Topo Map |
|---------|-----|----------|-----------------------------|
| DESIGN  | TS  | 07/31/07 | SCALE AS SHOWN REV. 0       |
| CADD    | СМ  | 04/05/13 |                             |
| CHECK   | TS  | 04/05/13 | FIGURE 2-14                 |
| REVIEW  | TS  | 04/05/13 |                             |



Source: Hedlund, 1978

CHECK TS 04/05/13 REVIEW TS 04/05/1.









MOUNTAIN SLOPE MIXED EVERGREEN WOODLAND FACILITIES AND DISTURBED AREAS MINE PITS AND STOCKPILES RECLAIMED MINE FACILITY

FREEPORT MCMORAN TYRONE, INC. TYRONE CLOSURE/CLOSEOUT PLAN GRANT COUNTY, NEW MEXICO

**SOIL-VEGETATION ASSOCIATIONS AND** MISCELLANEOUS LAND AREAS



REVIEW TS

02/28/13