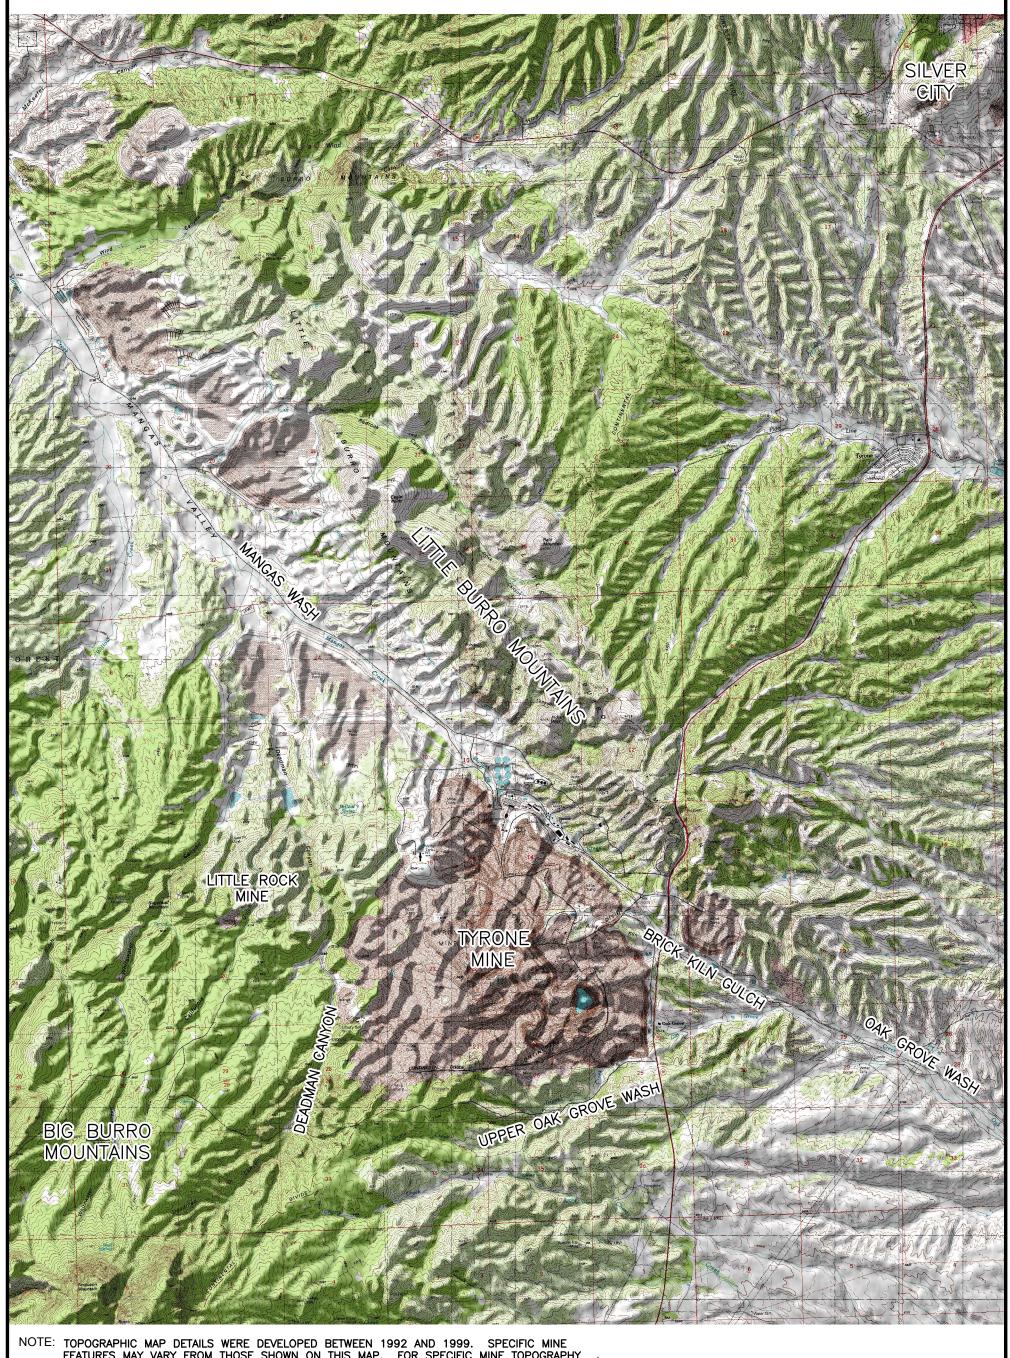

REVIEW

04/01/13

2-10 Water Management.dwg file:

NOTE: TOPOGRAPHIC MAP DETAILS WERE DEVELOPED BETWEEN 1992 AND 1999. SPECIFIC MINE FEATURES MAY VARY FROM THOSE SHOWN ON THIS MAP. FOR SPECIFIC MINE TOPOGRAPHY AND PHYSICAL FEATURES, REFER TO PLATES 1 THROUGH 3 OF THIS CCP.

1500 1500 **METERS** 

ALL TOPO MAPS V7 PROFESSIONAL MAP REFERENCE SET, NEW MEXICO RELEASE 3. INCLUDES QUADS: CIRCLE MESA, SILVER CITY, TYRONE, WIND MOUNTAIN, WHITE SIGNAL AND BURRO PEAK. Source:

FREEPORT MCMORAN TYRONE, INC. TYRONE CLOSURE/CLOSEOUT PLAN GRANT COUNTY, NEW MEXICO

**REGIONAL TOPOGRAPHIC MAP** 

| PROJECT | No. | 11380040 | FILE NoTyrone Area Topo Map |
|---------|-----|----------|-----------------------------|
| DESIGN  | TS  | 07/31/07 | SCALE AS SHOWN REV. 0       |
| CADD    | СМ  | 04/05/13 |                             |
| CHECK   | TS  | 04/05/13 | FIGURE 2-14                 |
| REVIEW  | TS  | 04/05/13 |                             |