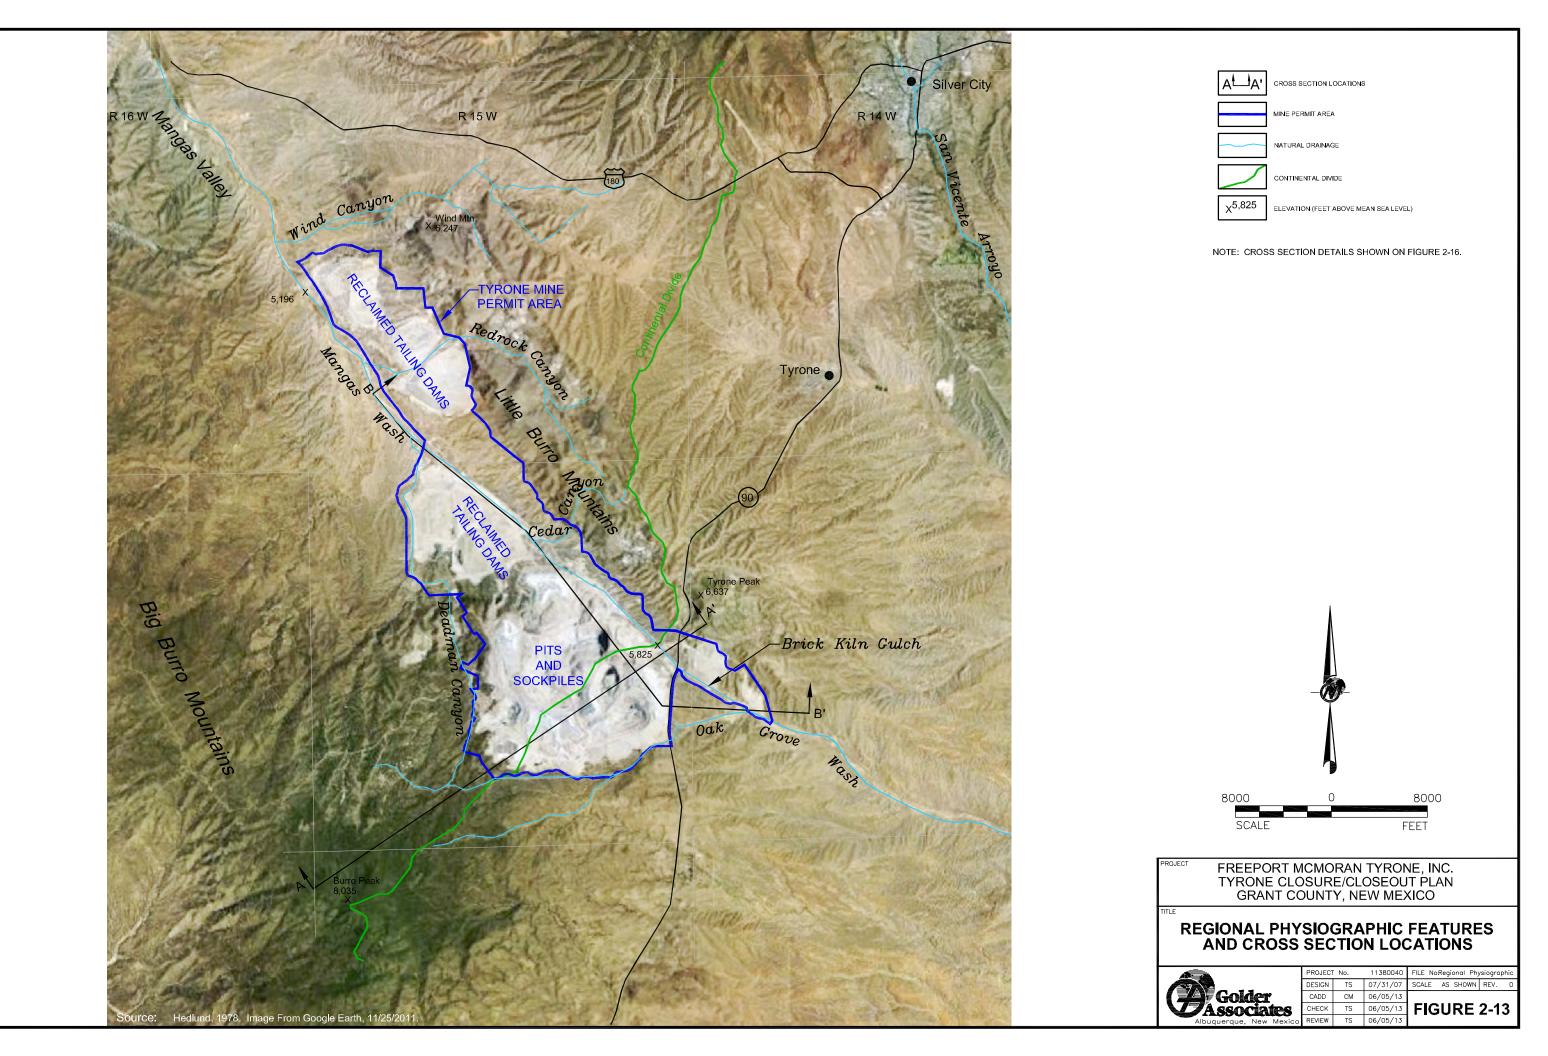

PROJECT FREEPORT MCMORAN TYRONE, INC. TYRONE CLOSURE/CLOSEOUT PLAN

GRANT COUNTY, NEW MEXICO

## MINE LOCATION MAP



TITLE

|    | PROJEC <sup>*</sup> | Γ No. | 11380040 | FILE No. 1−1 Mine Location |
|----|---------------------|-------|----------|----------------------------|
|    | DESIGN              | TS    | 08/22/12 | SCALE AS SHOWN REV. (      |
|    | CADD                | СМ    | 04/08/13 | -                          |
|    | CHECK               | TS    | 07/08/13 | FIGURE 1-1                 |
| 00 | REVIEW              | TS    | 07/08/13 |                            |

















REVIEW

04/01/13

2-10 Water Management.dwg file:









NOTE: TOPOGRAPHIC MAP DETAILS WERE DEVELOPED BETWEEN 1992 AND 1999. SPECIFIC MINE FEATURES MAY VARY FROM THOSE SHOWN ON THIS MAP. FOR SPECIFIC MINE TOPOGRAPHY AND PHYSICAL FEATURES, REFER TO PLATES 1 THROUGH 3 OF THIS CCP.

1500 1500 **METERS** 

ALL TOPO MAPS V7 PROFESSIONAL MAP REFERENCE SET, NEW MEXICO RELEASE 3. INCLUDES QUADS: CIRCLE MESA, SILVER CITY, TYRONE, WIND MOUNTAIN, WHITE SIGNAL AND BURRO PEAK. Source:

FREEPORT MCMORAN TYRONE, INC. TYRONE CLOSURE/CLOSEOUT PLAN GRANT COUNTY, NEW MEXICO

**REGIONAL TOPOGRAPHIC MAP** 



| PROJECT | No. | 11380040 | FILE NoTyrone Area Topo Map |
|---------|-----|----------|-----------------------------|
| DESIGN  | TS  | 07/31/07 | SCALE AS SHOWN REV. 0       |
| CADD    | СМ  | 04/05/13 |                             |
| CHECK   | TS  | 04/