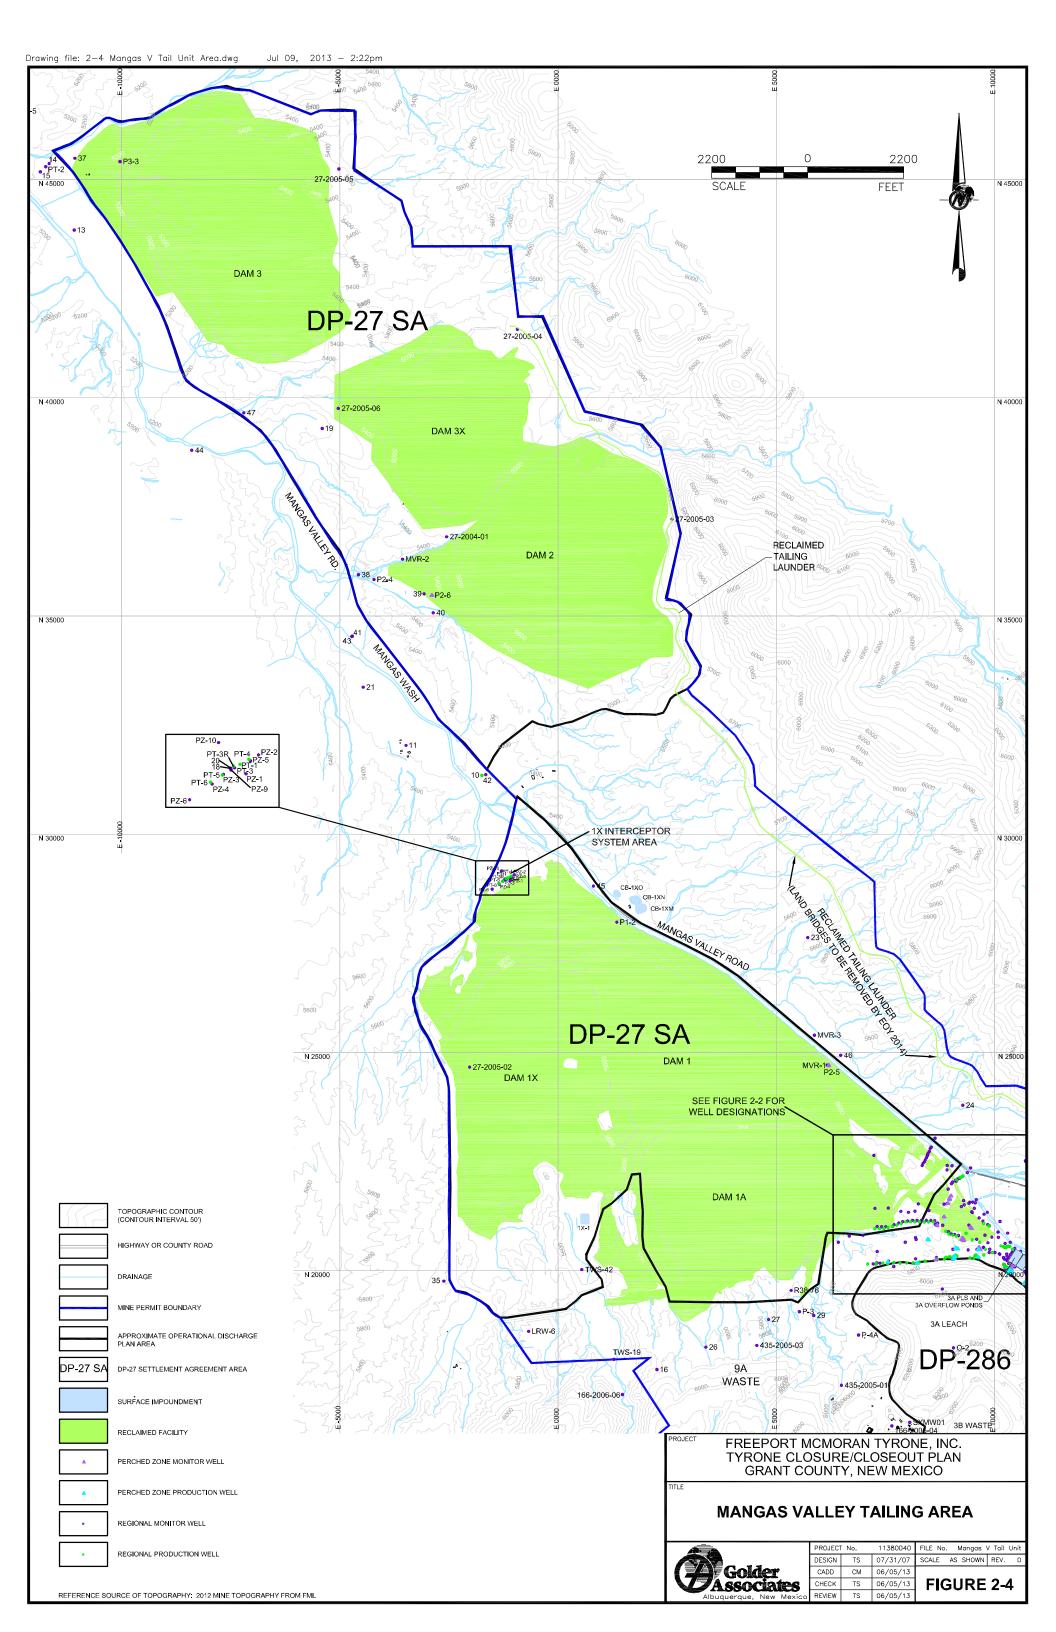

REVIEW

04/01/13

2-10 Water Management.dwg file:

NOTE: TOPOGRAPHIC MAP DETAILS WERE DEVELOPED BETWEEN 1992 AND 1999. SPECIFIC MINE FEATURES MAY VARY FROM THOSE SHOWN ON THIS MAP. FOR SPECIFIC MINE TOPOGRAPHY AND PHYSICAL FEATURES, REFER TO PLATES 1 THROUGH 3 OF THIS CCP.