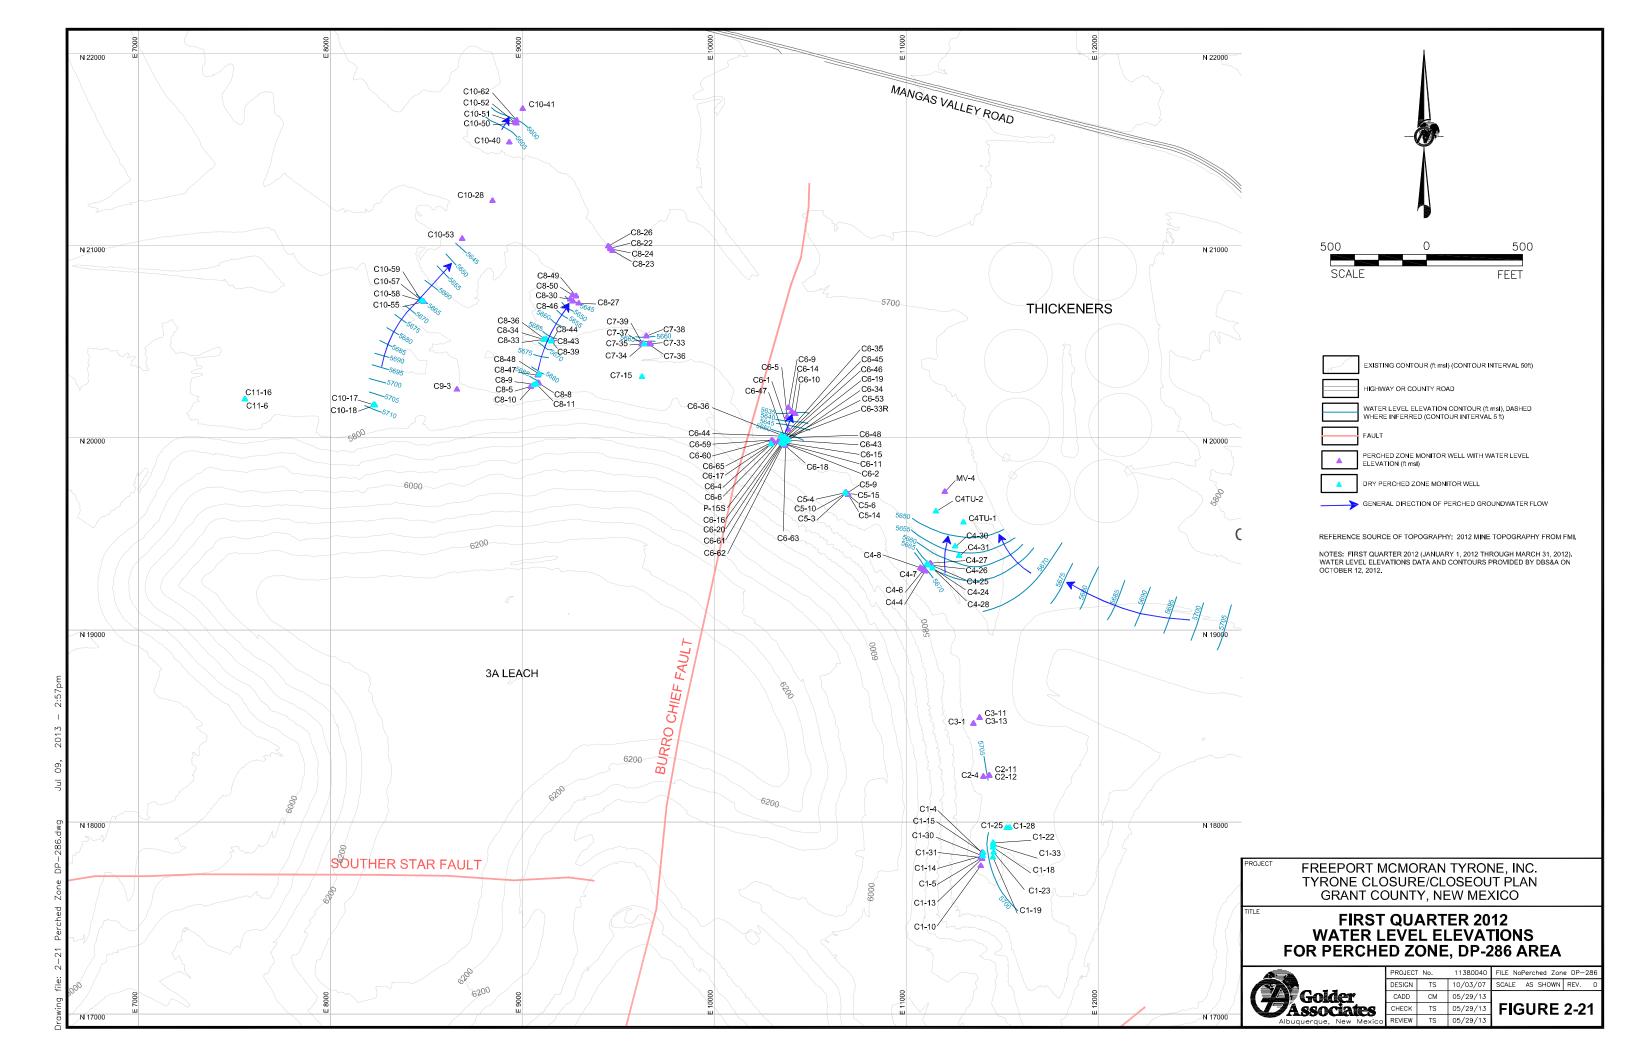

REVIEW

04/01/13

2-10 Water Management.dwg file:

NOTE: TOPOGRAPHIC MAP DETAILS WERE DEVELOPED BETWEEN 1992 AND 1999. SPECIFIC MINE FEATURES MAY VARY FROM THOSE SHOWN ON THIS MAP. FOR SPECIFIC MINE TOPOGRAPHY AND PHYSICAL FEATURES, REFER TO PLATES 1 THROUGH 3 OF THIS CCP.