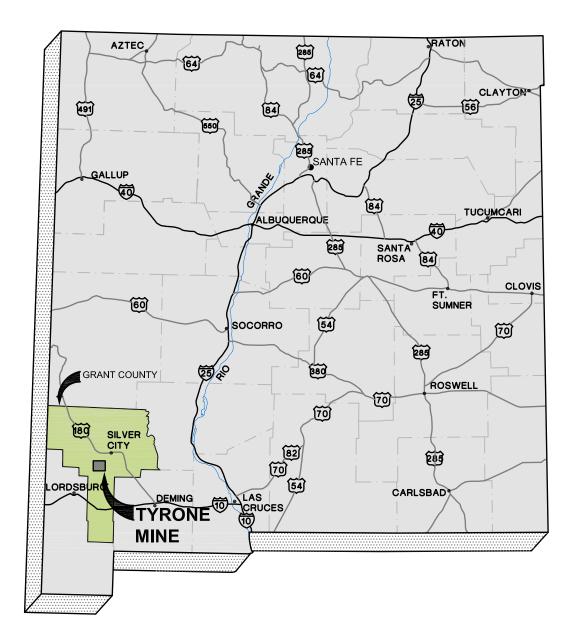

## MINE LOCATION MAP

TITLE

|    | PROJEC <sup>*</sup> | Γ No. | 11380040 | FILE No. 1−1 Mine Location |
|----|---------------------|-------|----------|----------------------------|
|    | DESIGN              | TS    | 08/22/12 | SCALE AS SHOWN REV. (      |
|    | CADD                | СМ    | 04/08/13 | -                          |
|    | CHECK               | TS    | 07/08/13 | FIGURE 1-1                 |
| 00 | REVIEW              | TS    | 07/08/13 |                            |