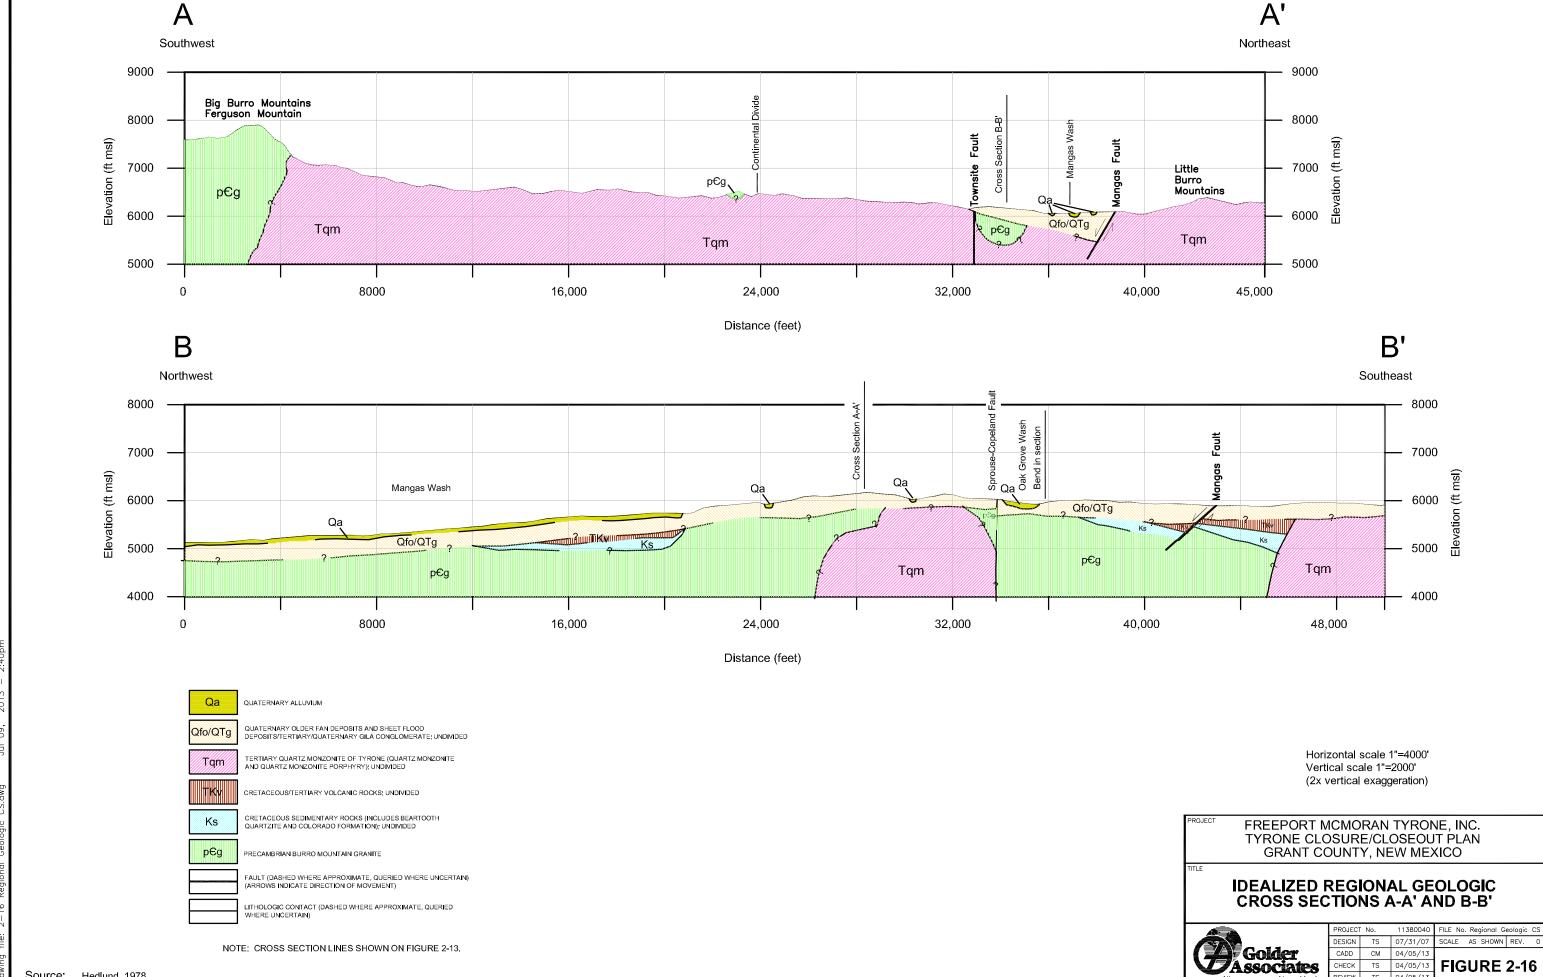

Source: Hedlund, 1978

CHECK TS 04/05/13 REVIEW TS 04/05/1.

MOUNTAIN SLOPE MIXED EVERGREEN WOODLAND FACILITIES AND DISTURBED AREAS MINE PITS AND STOCKPILES RECLAIMED MINE FACILITY

FREEPORT MCMORAN TYRONE, INC. TYRONE CLOSURE/CLOSEOUT PLAN GRANT COUNTY, NEW MEXICO