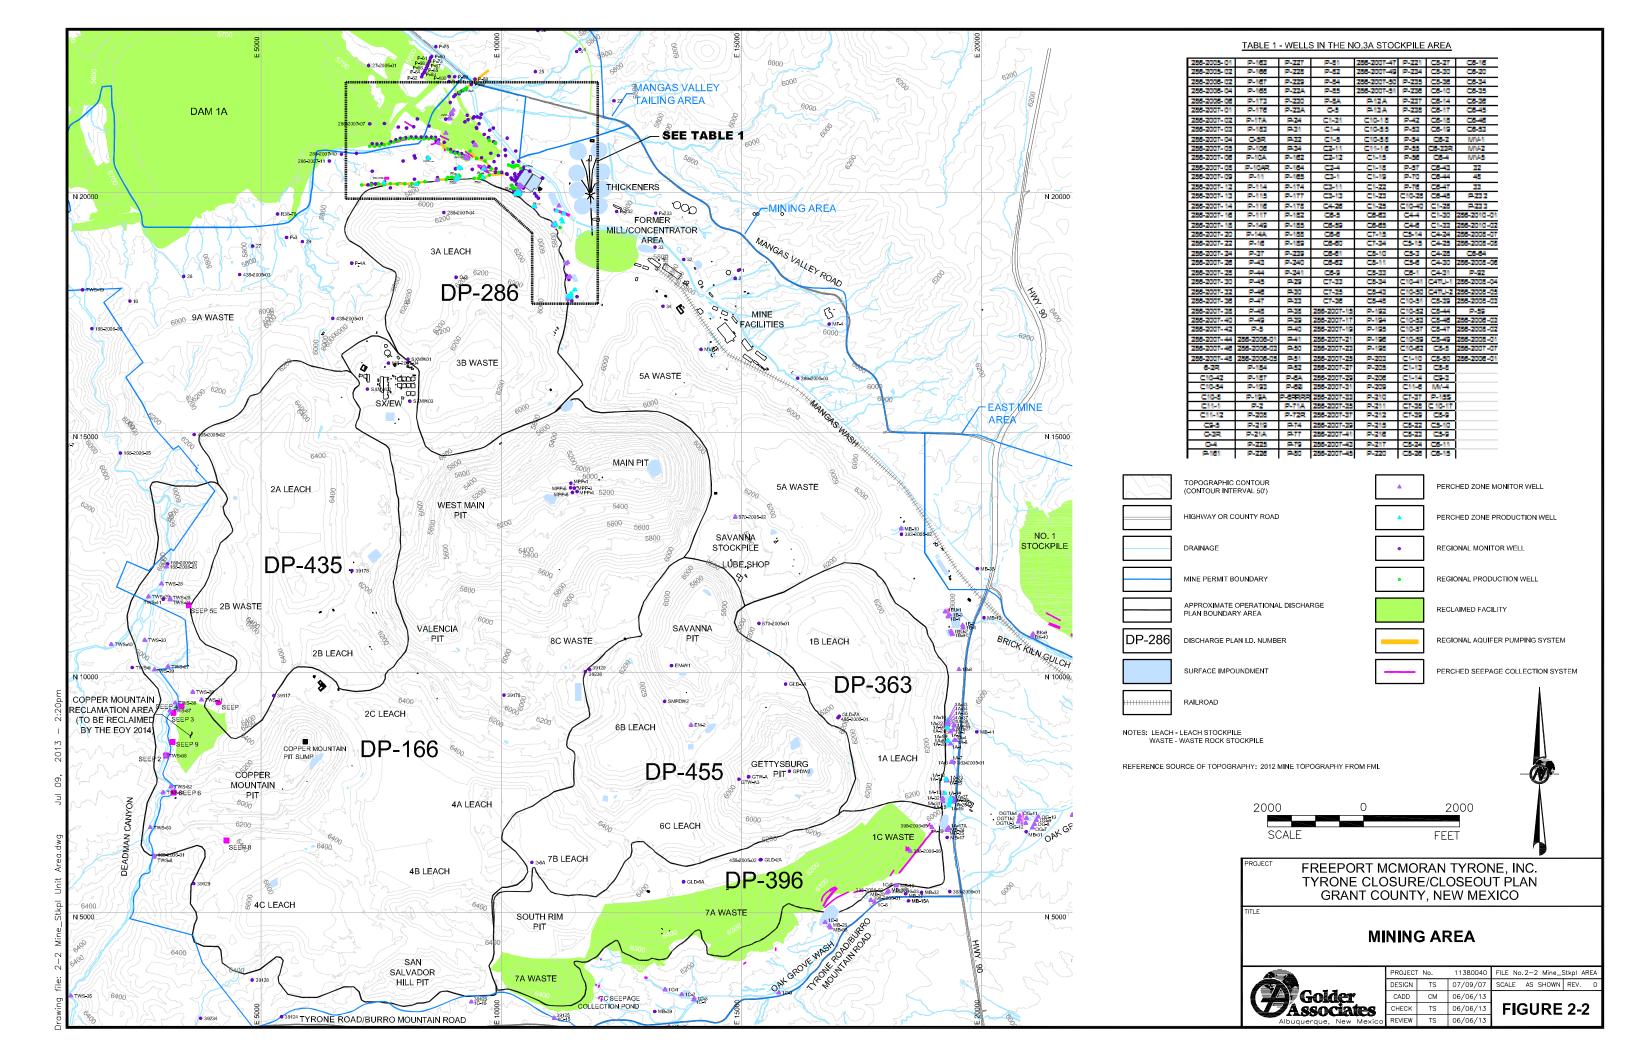

REVIEW

04/01/13

2-10 Water Management.dwg file:

NOTE: TOPOGRAPHIC MAP DETAILS WERE DEVELOPED BETWEEN 1992 AND 1999. SPECIFIC MINE FEATURES MAY VARY FROM THOSE SHOWN ON THIS MAP. FOR SPECIFIC MINE TOPOGRAPHY AND PHYSICAL FEATURES, REFER TO PLATES 1 THROUGH 3 OF THIS CCP.