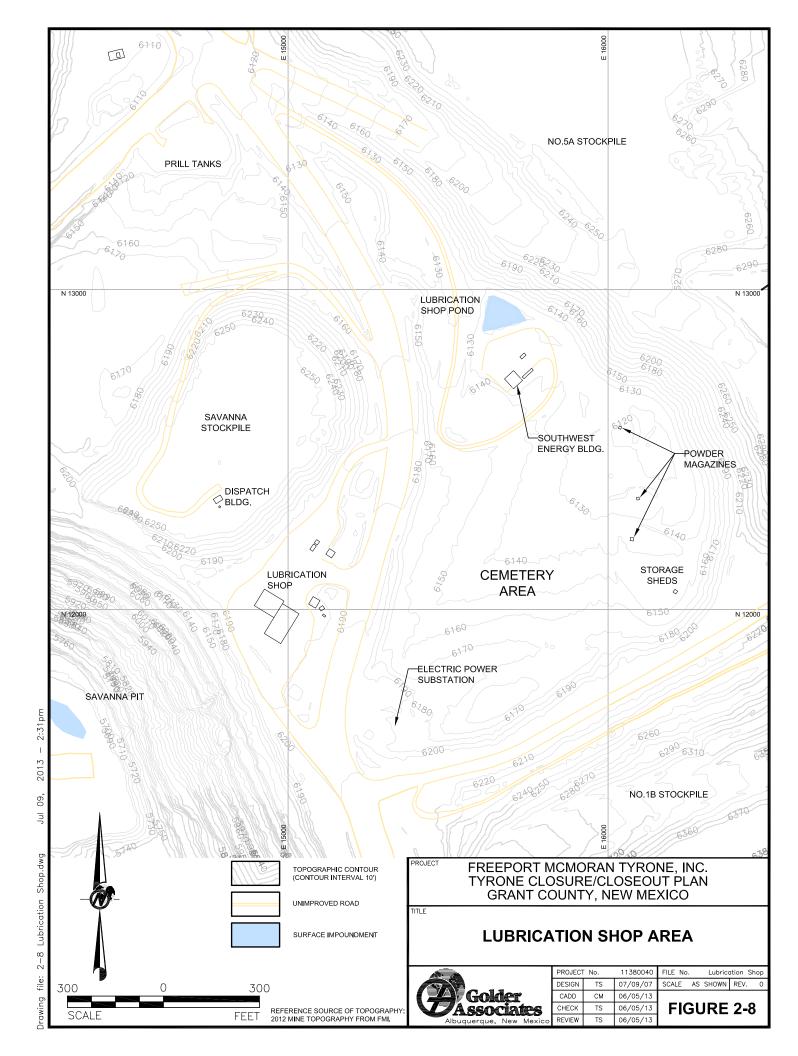

PROJECT FREEPORT MCMORAN TYRONE, INC. TYRONE CLOSURE/CLOSEOUT PLAN

GRANT COUNTY, NEW MEXICO

## MINE LOCATION MAP



TITLE

|    | PROJEC <sup>*</sup> | Γ No. | 11380040 | FILE No. 1−1 Mine Location |
|----|---------------------|-------|----------|----------------------------|
|    | DESIGN              | TS    | 08/22/12 | SCALE AS SHOWN REV. (      |
|    | CADD                | СМ    | 04/08/13 | -                          |
|    | CHECK               | TS    | 07/08/13 | FIGURE 1-1                 |
| 00 | REVIEW              | TS    | 07/08/13 |                            |

















REVIEW

04/01/13

2-10 Water Management.dwg file:









NOTE: TOPOGRAPHIC MAP DETAILS WERE DEVELOPED BETWEEN 1992 AND 1999. SPECIFIC MINE FEATURES MAY VARY FROM THOSE SHOWN ON THIS MAP. FOR SPECIFIC MINE TOPOGRAPHY AND PHYSICAL FEATURES, REFER TO PLATES 1 THROUGH 3 OF THIS CCP.

1500 1500 **METERS** 

ALL TOPO MAPS V7 PROFESSIONAL MAP REFERENCE SET, NEW MEXICO RELEASE 3. INCLUDES QUADS: CIRCLE MESA, SILVER CITY, TYRONE, WIND MOUNTAIN, WHITE SIGNAL AND BURRO PEAK. Source:

FREEPORT MCMORAN TYRONE, INC. TYRONE CLOSURE/CLOSEOUT PLAN GRANT COUNTY, NEW MEXICO

**REGIONAL TOPOGRAPHIC MAP** 



| PROJECT | No. | 11380040 | FILE NoTyrone Area Topo Map |
|---------|-----|----------|-----------------------------|
| DESIGN  | TS  | 07/31/07 | SCALE AS SHOWN REV. 0       |
| CADD    | СМ  | 0