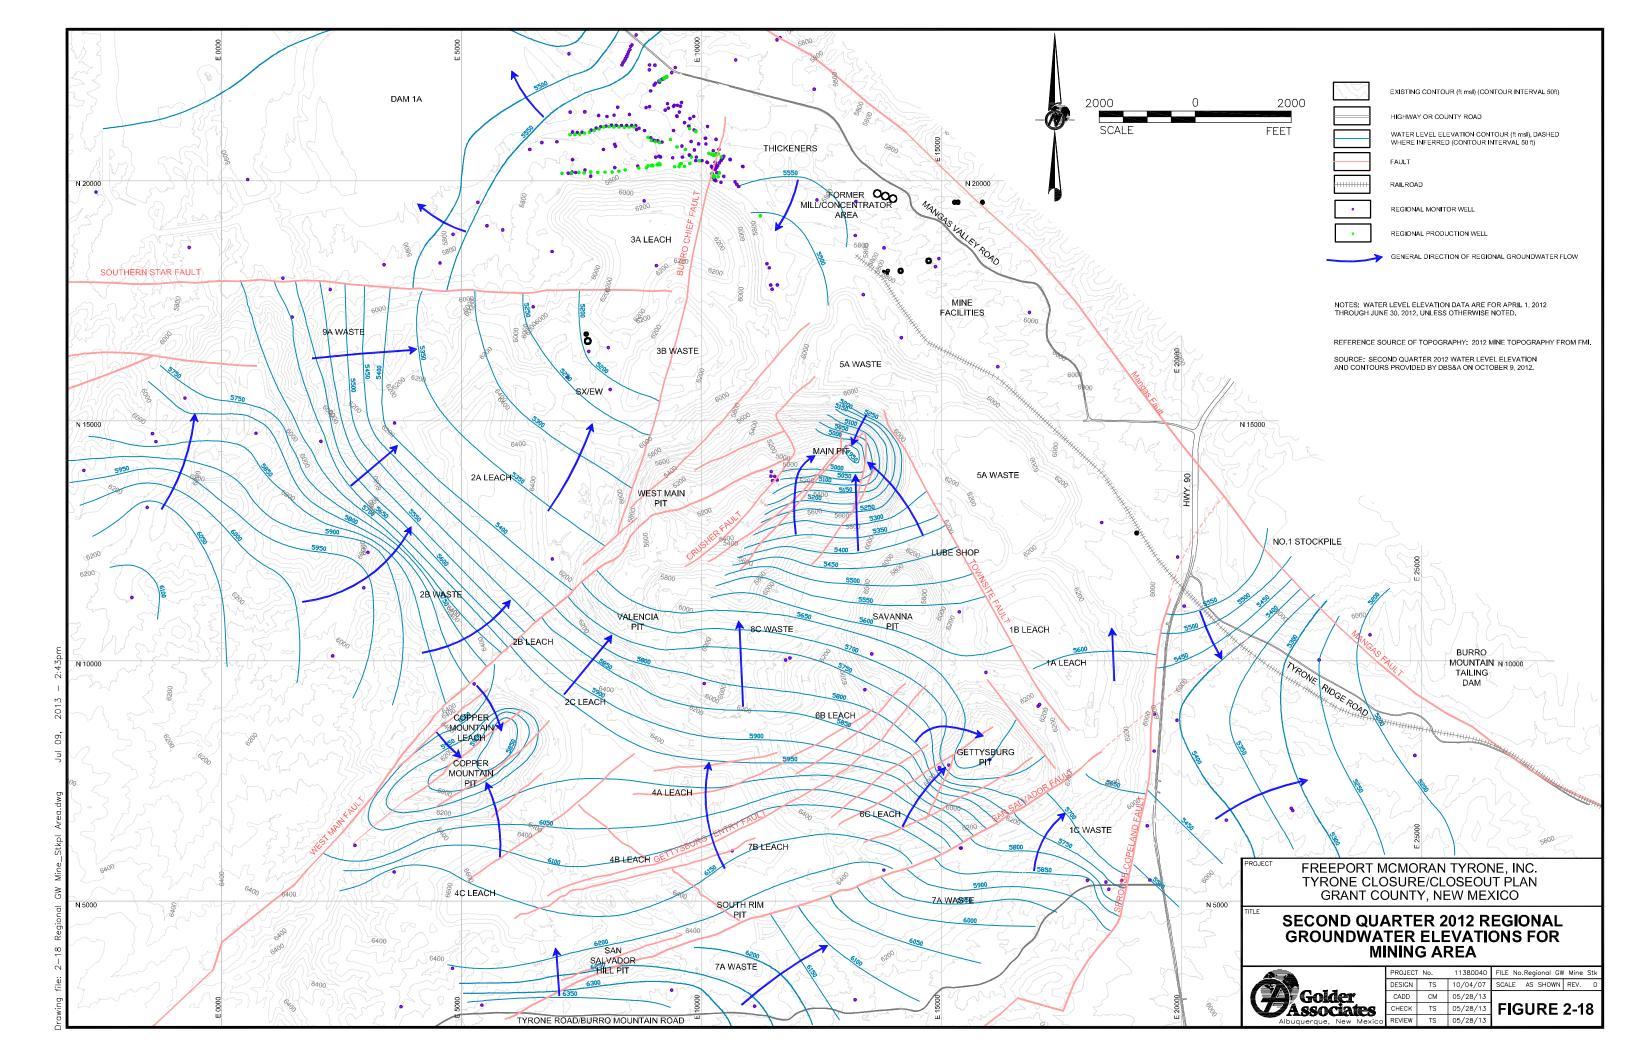

Y AND PHYSICAL FEATURES, REFER TO PLATES 1 THROUGH 3 OF THIS CCP.

1500 1500 **METERS** 

ALL TOPO MAPS V7 PROFESSIONAL MAP REFERENCE SET, NEW MEXICO RELEASE 3. INCLUDES QUADS: CIRCLE MESA, SILVER CITY, TYRONE, WIND MOUNTAIN, WHITE SIGNAL AND BURRO PEAK. Source:

FREEPORT MCMORAN TYRONE, INC. TYRONE CLOSURE/CLOSEOUT PLAN GRANT COUNTY, NEW MEXICO

**REGIONAL TOPOGRAPHIC MAP** 



| PROJECT | No. | 11380040 | FILE NoTyrone Area Topo Map |
|---------|-----|----------|-----------------------------|
| DESIGN  | TS  | 07/31/07 | SCALE AS SHOWN REV. 0       |
| CADD    | СМ  | 04/05/13 |                             |
| CHECK   | TS  | 04/05/13 | FIGURE 2-14                 |
| REVIEW  | TS  | 04/05/13 |                             |



Source: Hedlund, 1978

CHECK TS 04/05/13 REVIEW TS 04/05/1.









MOUNTAIN SLOPE MIXED EVERGREEN WOODLAND FACILITIES AND DISTURBED AREAS MINE PITS AND STOCKPILES RECLAIMED MINE FACILITY

FREEPORT MCMORAN TYRONE, INC. TYRONE CLOSURE/CLOSEOUT PLAN GRANT COUNTY, NEW MEXICO

**SOIL-VEGETATION ASSOCIATIONS AND** MISCELLANEOUS LAND AREAS



REVIEW TS

02/28/13