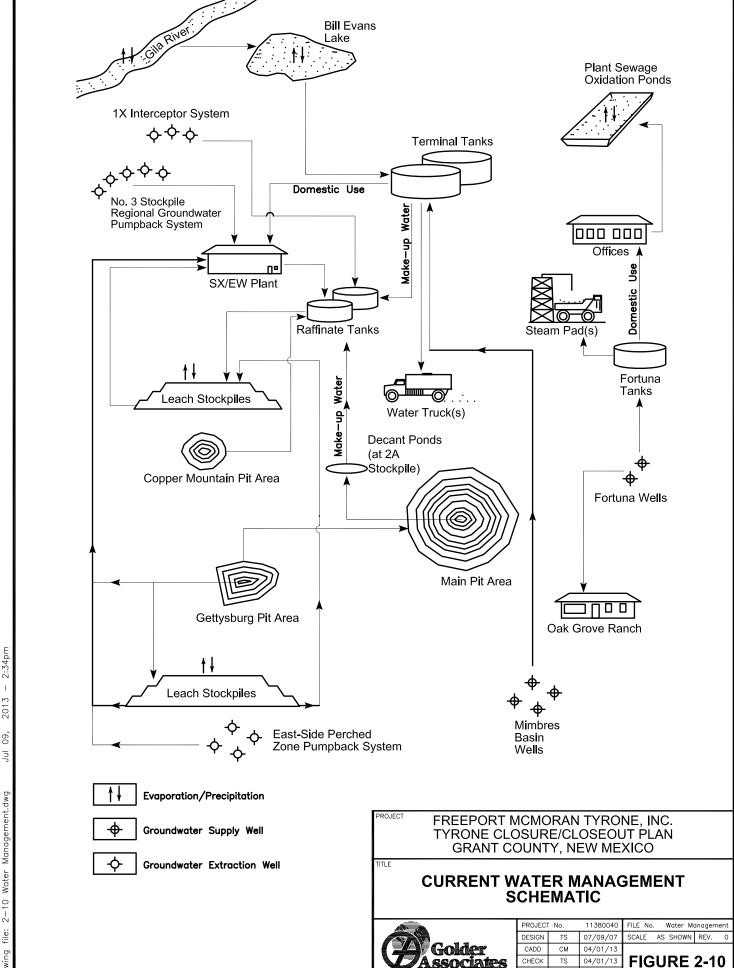

REVIEW

04/01/13

2-10 Water Management.dwg file:

NOTE: TOPOGRAPHIC MAP DETAILS WERE DEVELOPED BETWEEN 1992 AND 1999. SPECIFIC MINE FEATURES MAY VARY FROM THOSE SHOWN ON THIS MAP. FOR SPECIFIC MINE TOPOGRAPHY AND PHYSICAL FEATURES, REFER TO PLATES 1 THROUGH 3 OF THIS CCP.