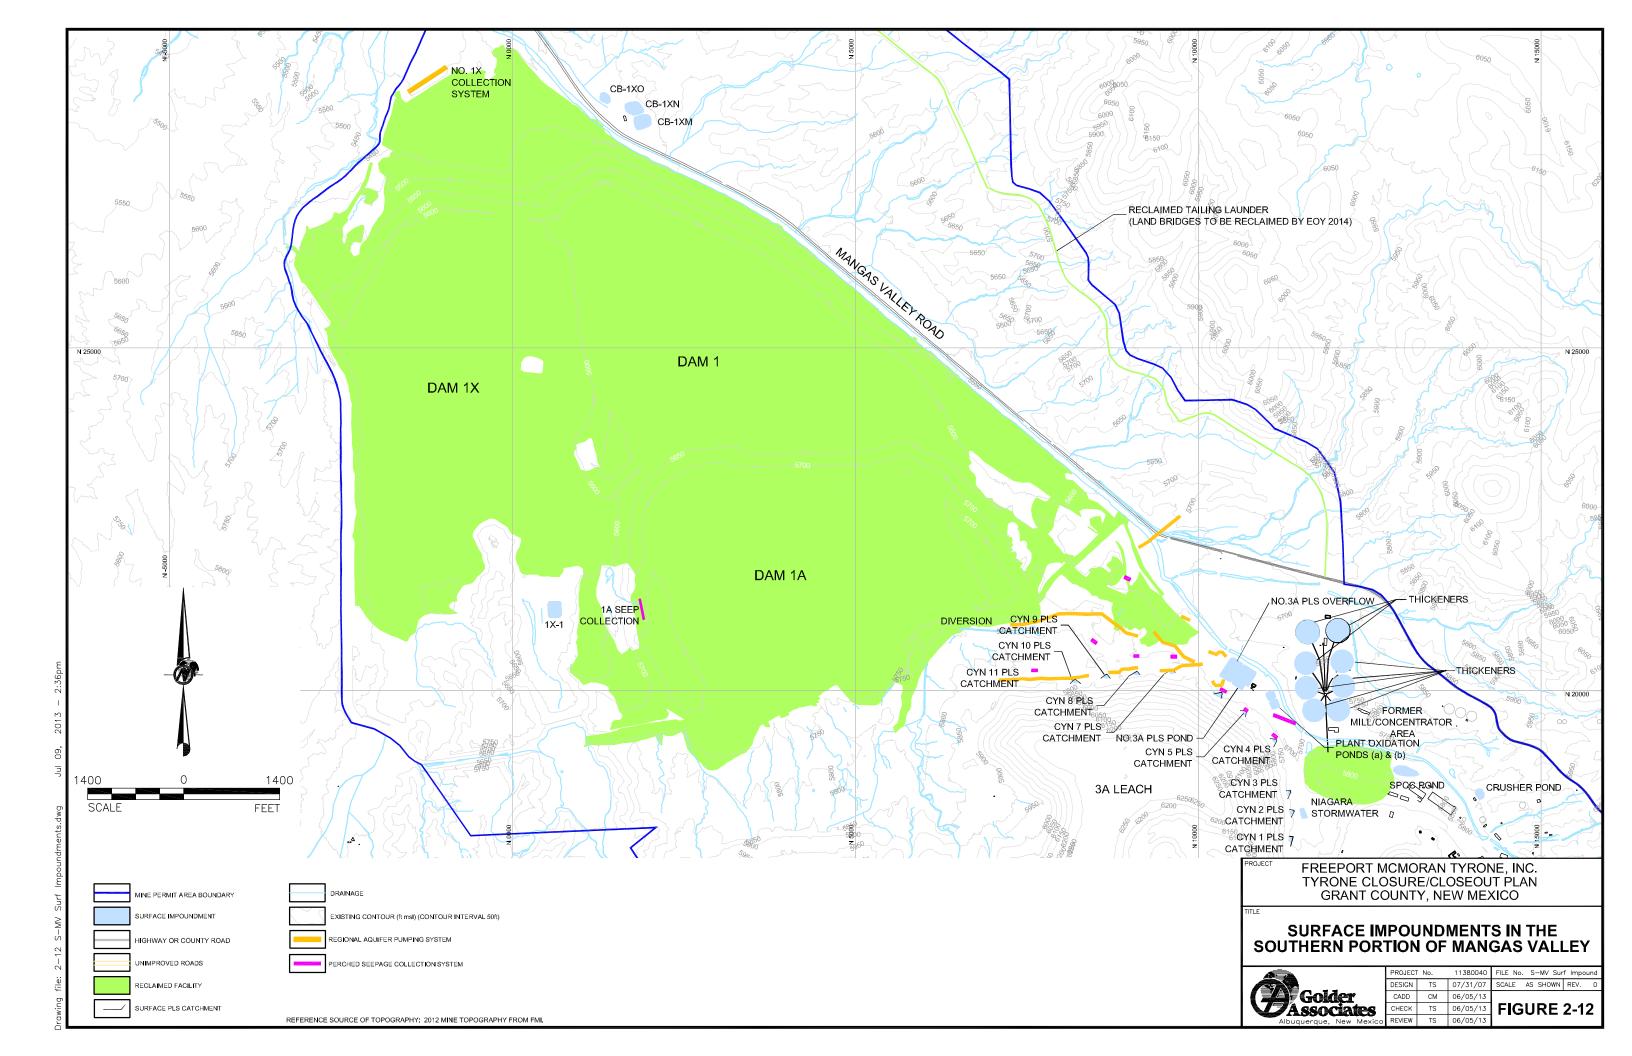

PROJECT FREEPORT MCMORAN TYRONE, INC. TYRONE CLOSURE/CLOSEOUT PLAN

GRANT COUNTY, NEW MEXICO

## MINE LOCATION MAP



TITLE

|    | PROJEC <sup>*</sup> | Γ No. | 11380040 | FILE No. 1−1 Mine Location |
|----|---------------------|-------|----------|----------------------------|
|    | DESIGN              | TS    | 08/22/12 | SCALE AS SHOWN REV. (      |
|    | CADD                | СМ    | 04/08/13 | -                          |
|    | CHECK               | TS    | 07/08/13 | FIGURE 1-1                 |
| 00 | REVIEW              | TS    | 07/08/13 |                            |

















REVIEW

04/01/13

2-10 Water Management.dwg file:









NOTE: TOPOGRAPHIC MAP DETAILS WERE DEVELOPED BETWEEN 1992 AND 1999. SPECIFIC MINE FEATURES MAY VARY FROM THOSE SHOWN ON THIS MAP. FOR SPECIFIC MINE TOPOGRAPHY AND PHYSICAL FEATURES, REFER TO PLATES 1 THROUGH 3 OF THIS CCP.

1500 1500 **METERS** 

ALL TOPO MAPS V7 PROFESSIONAL MAP REFERENCE SET, NEW MEXICO RELEASE 3. INCLUDES QUADS: CIRCLE MESA, SILVER CITY, TYRONE, WIND MOUNTAIN, WHITE SIGNAL AND BURRO PEAK. Source:

FREEPORT MCMORAN TYRONE, INC. TYRONE CLOSURE/CLOSEOUT PLAN GRANT COUNTY, NEW MEXICO

**REGIONAL TOPOGRAPHIC MAP** 



| PROJECT | No. | 11380040 | FILE NoTyrone Area Topo Map |
|---------|-----|----------|-----------------------------|
| DESIGN  | TS  | 07/31/07 | SCALE AS SHOWN REV. 0       |
| CADD    | СМ  | 04/05/13 |                             |
| CHECK   | TS  | 0