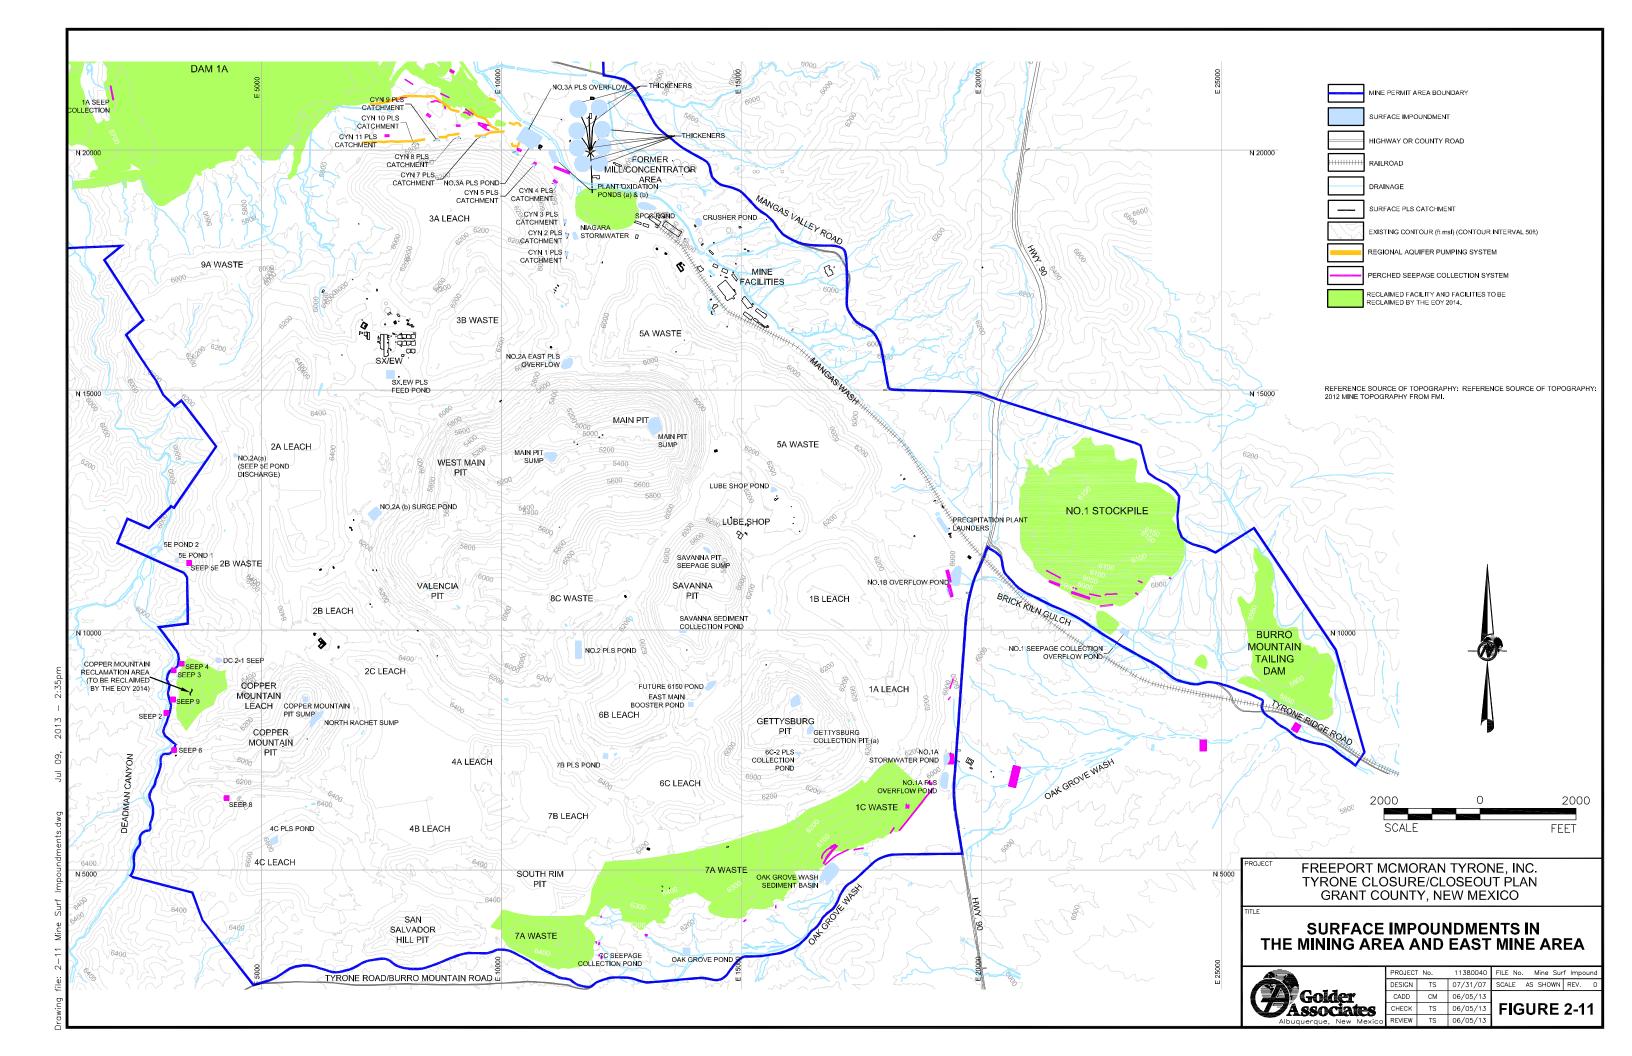

PROJECT FREEPORT MCMORAN TYRONE, INC. TYRONE CLOSURE/CLOSEOUT PLAN

GRANT COUNTY, NEW MEXICO

## MINE LOCATION MAP



TITLE

|    | PROJEC <sup>*</sup> | Γ No. | 11380040 | FILE No. 1−1 Mine Location |
|----|---------------------|-------|----------|----------------------------|
|    | DESIGN              | TS    | 08/22/12 | SCALE AS SHOWN REV. (      |
|    | CADD                | СМ    | 04/08/13 | -                          |
|    | CHECK               | TS    | 07/08/13 | FIGURE 1-1                 |
| 00 | REVIEW              | TS    | 07/08/13 |                            |

















REVIEW

04/01/13

2-10 Water Management.dwg file:









NOTE: TOPOGRAPHIC MAP DETAILS WERE DEVELOPED BETWEEN 1992 AND 1999. SPECIFIC MINE FEATURES MAY VARY FROM THOSE SHOWN ON THIS MAP. FOR SPECIFIC MINE TOPOGRAPHY AND PHYSICAL FEATURES, REFER TO PLATES 1 THROUGH 3 OF THIS CCP.

1500 1500 **METERS** 

ALL TOPO MAPS V7 PROFESSIONAL MAP REFERENCE SET, NEW MEXICO RELEASE 3. INCLUDES QUADS: CIRCLE MESA, SILVER CITY, TYRONE, WIND MOUNTAIN, WHITE SIGNAL AND BURRO PEAK. Source:

FREEPORT MCMORAN TYRONE, INC. TYRONE CLOSURE/CLOSEOUT PLAN GRANT COUNTY, NEW MEXICO

**REGIONAL TOPOGRAPHIC MAP** 



| PROJECT | No. | 11380040 | FILE NoTyrone Area Topo Map |
|---------|-----|----------|-----------------------------|
| DESIGN  | TS  | 07/31/07 | SCALE AS SHOWN REV. 0       |
| CADD    | СМ  | 04/05/13 |                             |
| CHECK   | TS  |