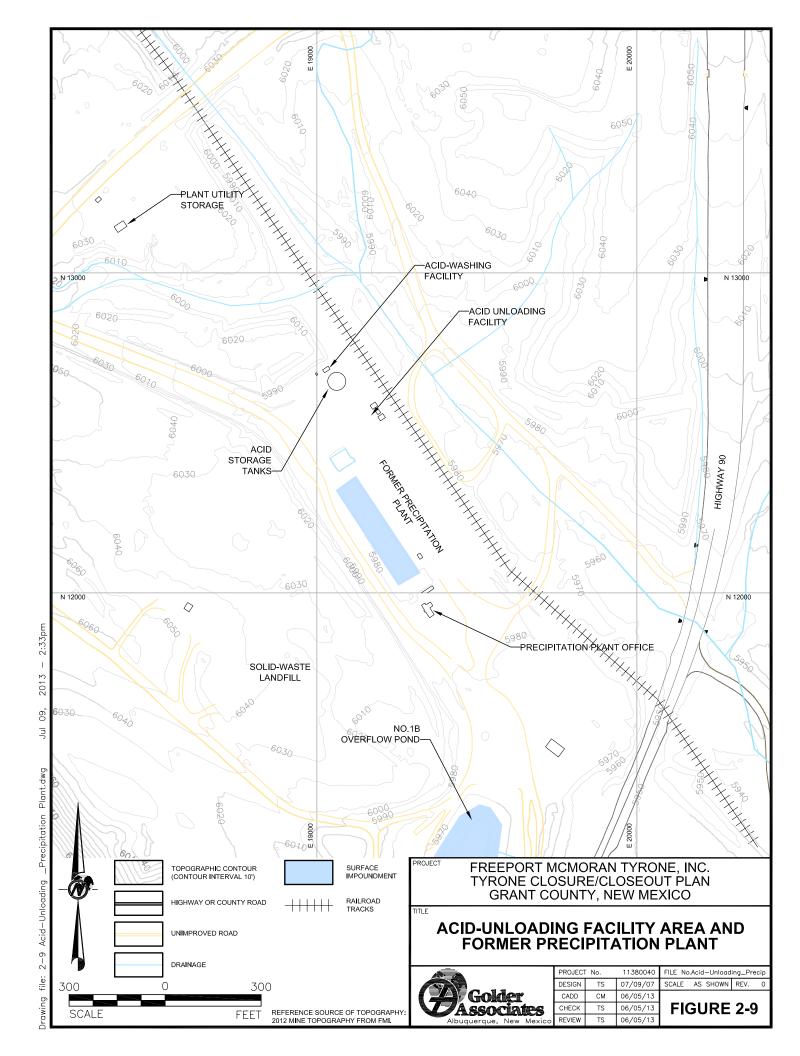

PROJECT FREEPORT MCMORAN TYRONE, INC. TYRONE CLOSURE/CLOSEOUT PLAN

GRANT COUNTY, NEW MEXICO

## MINE LOCATION MAP



TITLE

|    | PROJEC <sup>*</sup> | Γ No. | 11380040 | FILE No. 1−1 Mine Location |
|----|---------------------|-------|----------|----------------------------|
|    | DESIGN              | TS    | 08/22/12 | SCALE AS SHOWN REV. (      |
|    | CADD                | СМ    | 04/08/13 | -                          |
|    | CHECK               | TS    | 07/08/13 | FIGURE 1-1                 |
| 00 | REVIEW              | TS    | 07/08/13 |                            |

















REVIEW

04/01/13

2-10 Water Management.dwg file:









NOTE: TOPOGRAPHIC MAP DETAILS WERE DEVELOPED BETWEEN 1992 AND 1999. SPECIFIC MINE FEATURES MAY VARY FROM THOSE SHOWN ON THIS MAP. FOR SPECIFIC MINE TOPOGRAPHY AND PHYSICAL FEATURES, REFER TO PLATES 1 THROUGH 3 OF THIS CCP.

1500 1500 **METERS** 

ALL TOPO MAPS V7 PROFESSIONAL MAP REFERENCE SET, NEW MEXICO RELEASE 3. INCLUDES QUADS: CIRCLE MESA, SILVER CITY, TYRONE, WIND MOUNTAIN, WHITE SIGNAL AND BURRO PEAK. Source:

FREEPORT MCMORAN TYRONE, INC. TYRONE CLOSURE/CLOSEOUT PLAN GRANT COUNTY, NEW MEXICO

**REGIONAL TOPOGRAPHIC MAP** 



| PROJECT | No. | 11380040 | FILE NoTyrone Area Topo Map |
|---------|-----|----------|-----------------------------|
| DESIGN  | TS  | 07/31/07 | SCALE AS SHOWN REV. 0       |
| CADD    | СМ  | 04/