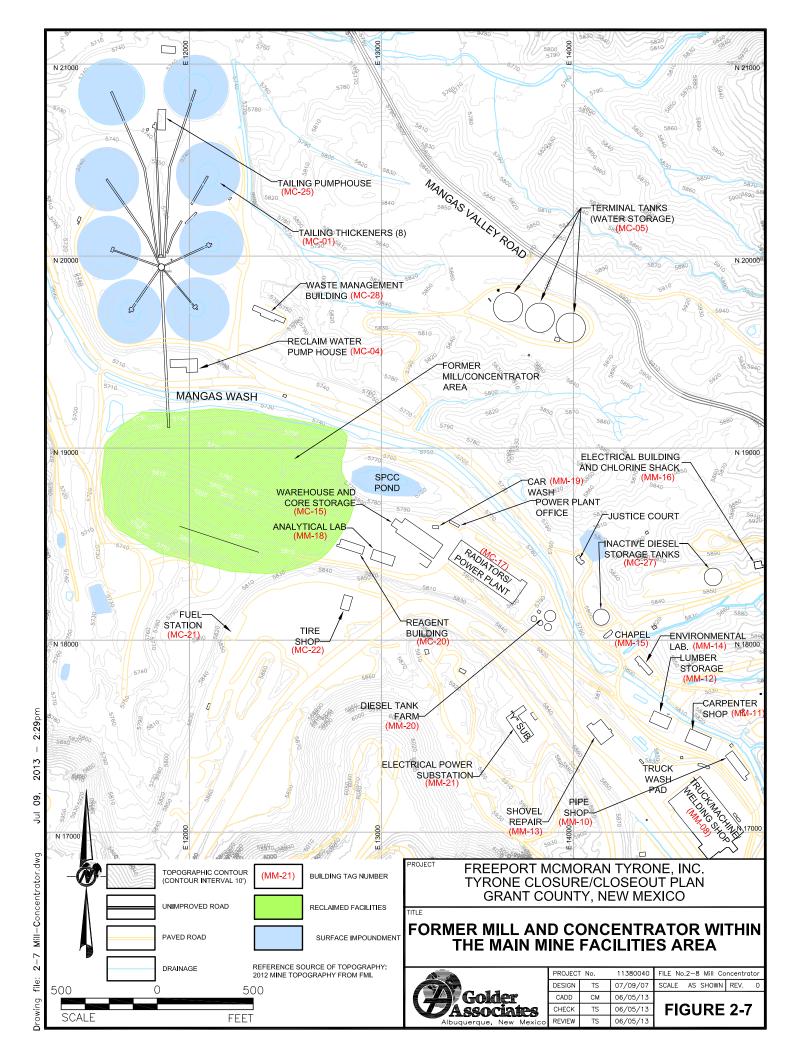

PROJECT FREEPORT MCMORAN TYRONE, INC. TYRONE CLOSURE/CLOSEOUT PLAN

GRANT COUNTY, NEW MEXICO

## MINE LOCATION MAP



TITLE

|    | PROJEC <sup>*</sup> | Γ No. | 11380040 | FILE No. 1−1 Mine Location |
|----|---------------------|-------|----------|----------------------------|
|    | DESIGN              | TS    | 08/22/12 | SCALE AS SHOWN REV. (      |
|    | CADD                | СМ    | 04/08/13 | -                          |
|    | CHECK               | TS    | 07/08/13 | FIGURE 1-1                 |
| 00 | REVIEW              | TS    | 07/08/13 |                            |

















REVIEW

04/01/13

2-10 Water Management.dwg file:









NOTE: TOPOGRAPHIC MAP DETAILS WERE DEVELOPED BETWEEN 1992 AND 1999. SPECIFIC MINE FEATURES MAY VARY FROM THOSE SHOWN ON THIS MAP. FOR SPECIFIC MINE TOPOGRAPHY AND PHYSICAL FEATURES, REFER TO PLATES 1 THROUGH 3 OF THIS CCP.

1500 1500 **METERS** 

ALL TOPO MAPS V7 PROFESSIONAL MAP REFERENCE SET, NEW MEXICO RELEASE 3. INCLUDES QUADS: CIRCLE MESA, SILVER CITY, TYRONE, WIND MOUNTAIN, WHITE SIGNAL AND BURRO PEAK. Source:

FREEPORT MCMORAN TYRONE, INC. TYRONE CLOSURE/CLOSEOUT PLAN GRANT COUNTY, NEW MEXICO

**REGIONAL TOPOGRAPHIC MAP** 



| PROJECT | No. | 11380040 | FILE NoTyrone Area Topo Map |
|---------|-----|----------|-----------------------------|
| DESIGN  | TS  | 07/31/07 | SCALE AS SHOWN REV. 0       |
| CADD    | СМ  |