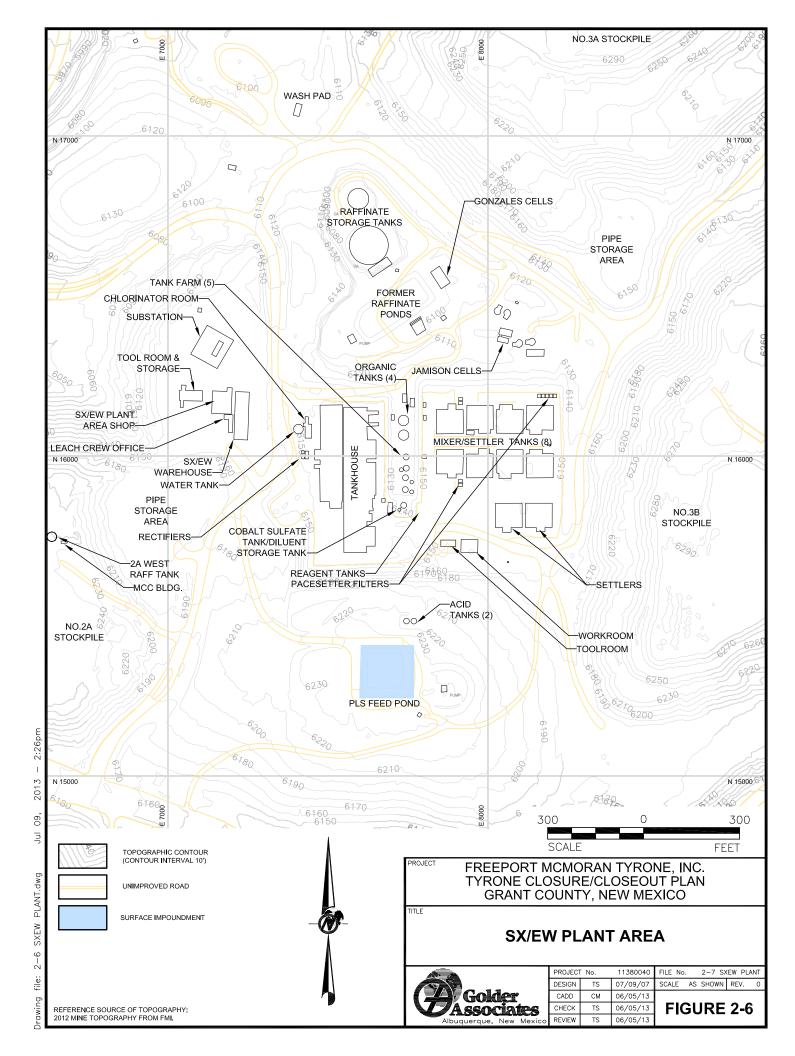

PROJECT FREEPORT MCMORAN TYRONE, INC. TYRONE CLOSURE/CLOSEOUT PLAN

GRANT COUNTY, NEW MEXICO

## MINE LOCATION MAP



TITLE

|    | PROJEC <sup>*</sup> | Γ No. | 11380040 | FILE No. 1−1 Mine Location |
|----|---------------------|-------|----------|----------------------------|
|    | DESIGN              | TS    | 08/22/12 | SCALE AS SHOWN REV. (      |
|    | CADD                | СМ    | 04/08/13 | -                          |
|    | CHECK               | TS    | 07/08/13 | FIGURE 1-1                 |
| 00 | REVIEW              | TS    | 07/08/13 |                            |

















REVIEW

04/01/13

2-10 Water Management.dwg file:









NOTE: TOPOGRAPHIC MAP DETAILS WERE DEVELOPED BETWEEN 1992 AND 1999. SPECIFIC MINE FEATURES MAY VARY FROM THOSE SHOWN ON THIS MAP. FOR SPECIFIC MINE TOPOGRAPHY AND PHYSICAL FEATURES, REFER TO PLATES 1 THROUGH 3 OF THIS CCP.

1500 1500 **METERS** 

ALL TOPO MAPS V7 PROFESSIONAL MAP REFERENCE SET, NEW MEXICO RELEASE 3. INCLUDES QUADS: CIRCLE MESA, SILVER CITY, TYRONE, WIND MOUNTAIN, WHITE SIGNAL AND BURRO PEAK. Source:

FREEPORT MCMORAN TYRONE, INC. TYRONE CLOSURE/CLOSEOUT PLAN GRANT COUNTY, NEW MEXICO

**REGIONAL TOPOGRAPHIC MAP** 



| PROJECT | No. | 11380040 | FILE NoTyrone Area Topo Map |
|---------|-----|----------|-----------------------------|
| DESIGN  | TS  | 07/31/07 | SCALE AS SHOWN REV. 0       |
| CADD    | СМ