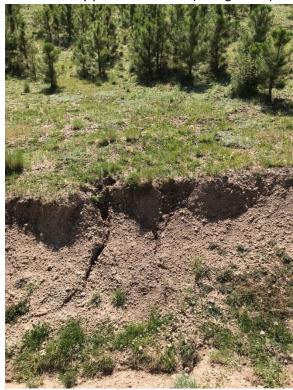

#### **Reclamation Work Summary**

Reclamation activities were completed on September 13, 2021 to address an erosional feature (gully) located within the Las Conchas Unit of the El Cajete Mine (Permit No SA001RE). It is expected that the activities will augment the reclamation work completed in and around the gully in 2019 to minimize future downcutting and allow perennial vegetation to become established.

### Photo

Photo 1. Gully pre-reclamation (facing west)

Photo 3. Reclamation (in progress)

Photo 2. Gully pre-reclamation (facing south)

Photo 4. Reclamation (in progress)

Photo 5. Completed reclamation

Photo 6. Completed reclamation