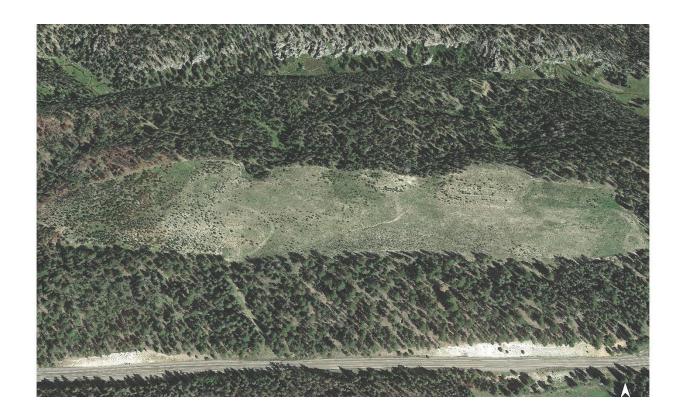

#### **Reclamation Work Summary**

Reclamation activities were completed on September 13, 2021 to address an erosional feature (gully) located within the Las Conchas Unit of the El Cajete Mine (Permit No SA001RE). It is expected that the activities will augment the reclamation work completed in and around the gully in 2019 to minimize future downcutting and allow perennial vegetation to become established.

Reclamation included the following activities:

- Approximately 50 feet of rip-rap rock mulch was added to the channel bed below the furthest
  down gradient Zuni Bowl to stabilize the bed, decrease water velocity, encourage sediment
  deposition, and provide a stable surface to allow perennial vegetation to become established.
- Several one-rock dams were installed downgradient of the rip-rap mulch.
- Areas disturbed by reclamation activity were hand seeded with a mix of native perennial grasses (see seed list).