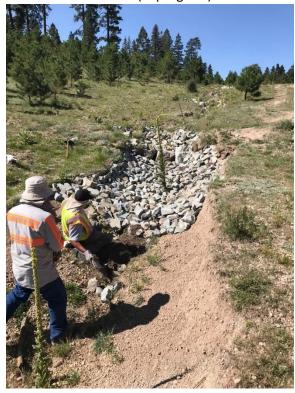

### Photo

Photo 1. Gully pre-reclamation (facing west)

Photo 3. Reclamation (in progress)

Photo 2. Gully pre-reclamation (facing south)

Photo 4. Reclamation (in progress)

Photo 5. Completed reclamation

Photo 6. Completed reclamation

Photo 7. Completed reclamation