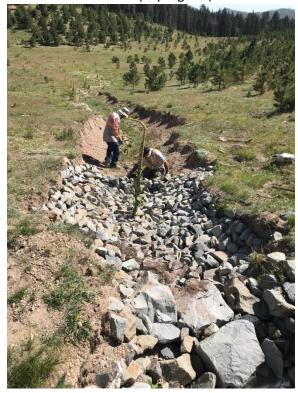

Reclamation included the following activities:

- Approximately 50 feet of rip-rap rock mulch was added to the channel bed below the furthest
  down gradient Zuni Bowl to stabilize the bed, decrease water velocity, encourage sediment
  deposition, and provide a stable surface to allow perennial vegetation to become established.
- Several one-rock dams were installed downgradient of the rip-rap mulch.
- Areas disturbed by reclamation activity were hand seeded with a mix of native perennial grasses (see seed list).

Reclamation work was completed with a combination of hand tools and a skid steer loader. The skid steer was used to transport rocks to the worksite from a material stockpile located just north of NMSR 4. Various delivery routes were used to avoid establishing a road. The access routes were scarified and hand seeded upon completion of the project.

### Photo

Photo 1. Gully pre-reclamation (facing west)

Photo 3. Reclamation (in progress)

Photo 2. Gully pre-reclamation (facing south)

Photo 4. Reclamation (in progress)

Photo 5. Completed reclamation

Photo 6. Completed reclamation