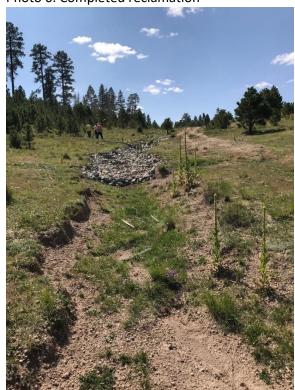

#### **Reclamation Work Summary**

Reclamation activities were completed on September 13, 2021 to address an erosional feature (gully) located within the Las Conchas Unit of the El Cajete Mine (Permit No SA001RE). It is expected that the activities will augment the reclamation work completed in and around the gully in 2019 to minimize future downcutting and allow perennial vegetation to become established.

Photo 7. Completed reclamation