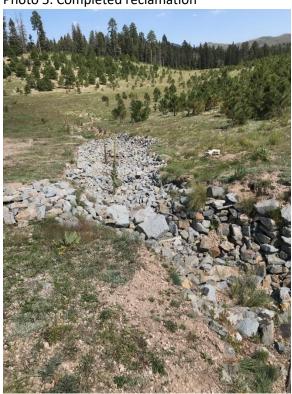

#### **Reclamation Work Summary**

Reclamation activities were completed on September 13, 2021 to address an erosional feature (gully) located within the Las Conchas Unit of the El Cajete Mine (Permit No SA001RE). It is expected that the activities will augment the reclamation work completed in and around the gully in 2019 to minimize future downcutting and allow perennial vegetation to become established.

### Photo

Photo 1. Gully pre-reclamation (facing west)

Photo 3. Reclamation (in progress)

Photo 2. Gully pre-reclamation (facing south)

Photo 4. Reclamation (in progress)

Photo 5. Completed reclamation

Photo 6. Completed reclamation