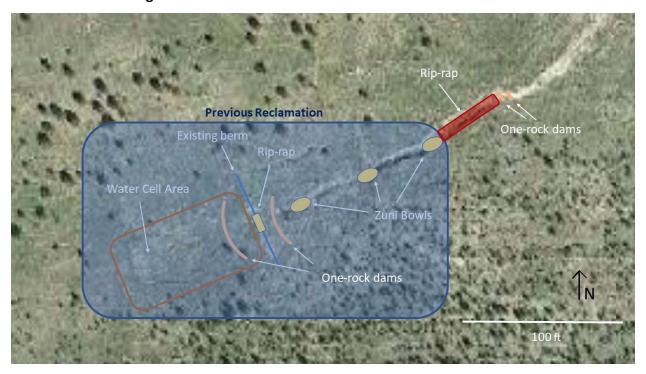

#### **Reclamation Work Summary**

Reclamation activities were completed on September 13, 2021 to address an erosional feature (gully) located within the Las Conchas Unit of the El Cajete Mine (Permit No SA001RE). It is expected that the activities will augment the reclamation work completed in and around the gully in 2019 to minimize future downcutting and allow perennial vegetation to become established.

Reclamation included the following activities:

- Approximately 50 feet of rip-rap rock mulch was added to the channel bed below the furthest
  down gradient Zuni Bowl to stabilize the bed, decrease water velocity, encourage sediment
  deposition, and provide a stable surface to allow perennial vegetation to become established.
- Several one-rock dams were installed downgradient of the rip-rap mulch.
- Areas disturbed by reclamation activity were hand seeded with a mix of native perennial grasses (see seed list).

#### **Reclamation Drawing**