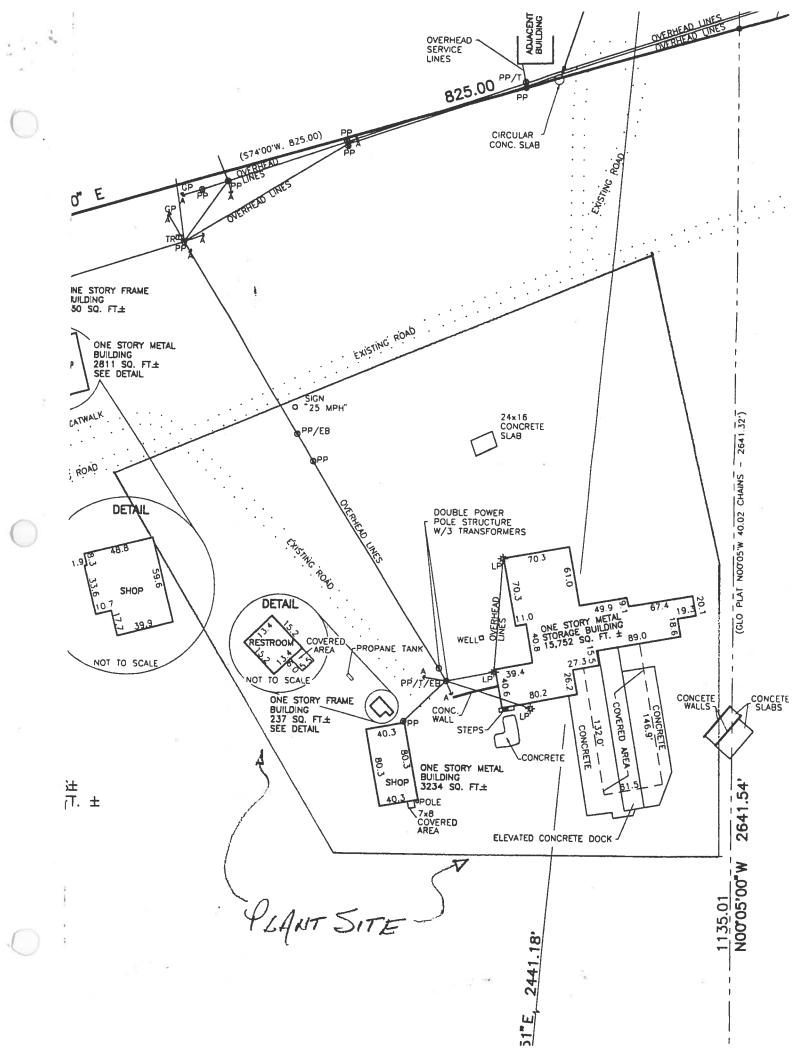

- B. Provide a topographic map(s) of at least 1 inch = 2,000 feet (or appropriate for the size of disturbance) showing the areas of land to be disturbed by the proposed mining and reclamation. Identify general area shown on the map(s) by Township, Range and Section(s). If the area to be mined contains the following features, show them on the map(s):
  - 1. Boundary of the proposed permit area with the existing and proposed area of disturbance.
  - 2. Previously disturbed areas.
  - 3. Perennial, intermittent and ephemeral streams; springs; wetlands; riparian areas; lakes and reservoirs.
  - 4. Proposed and existing roads and other access routes.
  - 5. Residences.
  - 6. Support facilities.
  - 7. Cemeteries, burial grounds; cultural resources listed or eligible for listing on either the National Register of Historic Places or the State Register of Cultural Properties.
  - 8. Pipelines.
  - 9. Oil, gas, water and monitoring wells on and within ½ mile of the permit area.
  - 10. Identify the location of shafts, adits, trenches, ponds, pits, quarries, stockpiles, waste dumps etc.

Page 5 FORM: MMDMN

| 4. | Provide a list of other environmental permits held for other mining operations within the United States and any violations issued for non-compliance with those permits.  NAME OR TYPE OF ENVIRONMENTAL PERMIT  NOUS |                                                                                                |  |  |  |
|----|----------------------------------------------------------------------------------------------------------------------------------------------------------------------------------------------------------------------|------------------------------------------------------------------------------------------------|--|--|--|
|    | LIST                                                                                                                                                                                                                 | VIOLATION NUMBER, TYPE AND ISSUING AGENCY                                                      |  |  |  |
|    |                                                                                                                                                                                                                      |                                                                                                |  |  |  |
| 5. | MINI                                                                                                                                                                                                                 | NG DESCRIPTION (Rule 3.4 D. 4.)                                                                |  |  |  |
|    | Α.                                                                                                                                                                                                                   | Type of mineral or minerals to be mined:                                                       |  |  |  |
|    | В.                                                                                                                                                                                                                   | Check ( ) the method of proposed mining:  Surface or Underground                               |  |  |  |
|    | C.                                                                                                                                                                                                                   | Describe the sizes and volumes of the facilities to be used:                                   |  |  |  |
| 34 |                                                                                                                                                                                                                      | Plant Site/Staging Area:                                                                       |  |  |  |
|    |                                                                                                                                                                                                                      | How Many / Acreage 9.64                                                                        |  |  |  |
|    |                                                                                                                                                                                                                      | Pits or Quarries: How Many O Acreage Volume(cu.yds.)                                           |  |  |  |
|    |                                                                                                                                                                                                                      | Stockpiles: How Many 2 Acreage 1.5 Volume (cu.yds.) 20,000                                     |  |  |  |
|    |                                                                                                                                                                                                                      | Waste Dumps: How Many Acreage Volume (cu.yds.)                                                 |  |  |  |
|    |                                                                                                                                                                                                                      | List for New road(s) the following:  Length (ft.) 600 Width (ft.) 20  Length (ft.) Width (ft.) |  |  |  |

Page 6 FORM: MMDMN

|    |     | List for Extension or widening of existing road(s) the following:  Length (ft.) Width (ft.)  Length (ft.) Width (ft.)                              |
|----|-----|----------------------------------------------------------------------------------------------------------------------------------------------------|
|    |     | Other Disturbances: Type None                                                                                                                      |
|    |     | How ManyAcreageVolume (cu.yds.)                                                                                                                    |
|    |     | TOTAL ACREAGE TO BE DISTURBED: 9.64 acres.                                                                                                         |
|    | D.  | Describe the type of processing that will be conducted on site:  SCREENING OF MINED MATERIAL TO EITHER 1/4", 1/8", 1/16", OR                       |
|    | ¥   | "FINES" PARTICLE SIZES. BAGGING OF SCREENED MOTERIAL AND LOADING BAGGED MATERIAL ONTO COMMON CURRIER TRUCKS FOR TRANSPORT TO CUSTOMER LOCATIONS.   |
|    | Ε.  | Describe the typical equipment to be used for the mining operations FRONT END LONDERS (2) FORK LIFTS (3) SCREENING PLANTS (2) BAGGING MACHINES (2) |
| 5. | СНЕ | MICAL USE (Rule 3.4 D. 4.)                                                                                                                         |
|    | Α.  | List all chemicals proposed to be used by the mining operation.                                                                                    |
|    | Nam | None. Use                                                                                                                                          |
| 6. | GRO | OUND WATER INFORMATION (Rule 3.4 D. 5.)                                                                                                            |
|    | Α.  | Provide an estimate of depth to ground water and the total dissolved solids concentration.                                                         |
|    |     | Depth to ground water (ft.) 20 T.D.S. concentration                                                                                                |
|    | В.  | Describe the source of ground water information: Statements From City OF CUBA AND ABJOINING RESIDENTS.                                             |