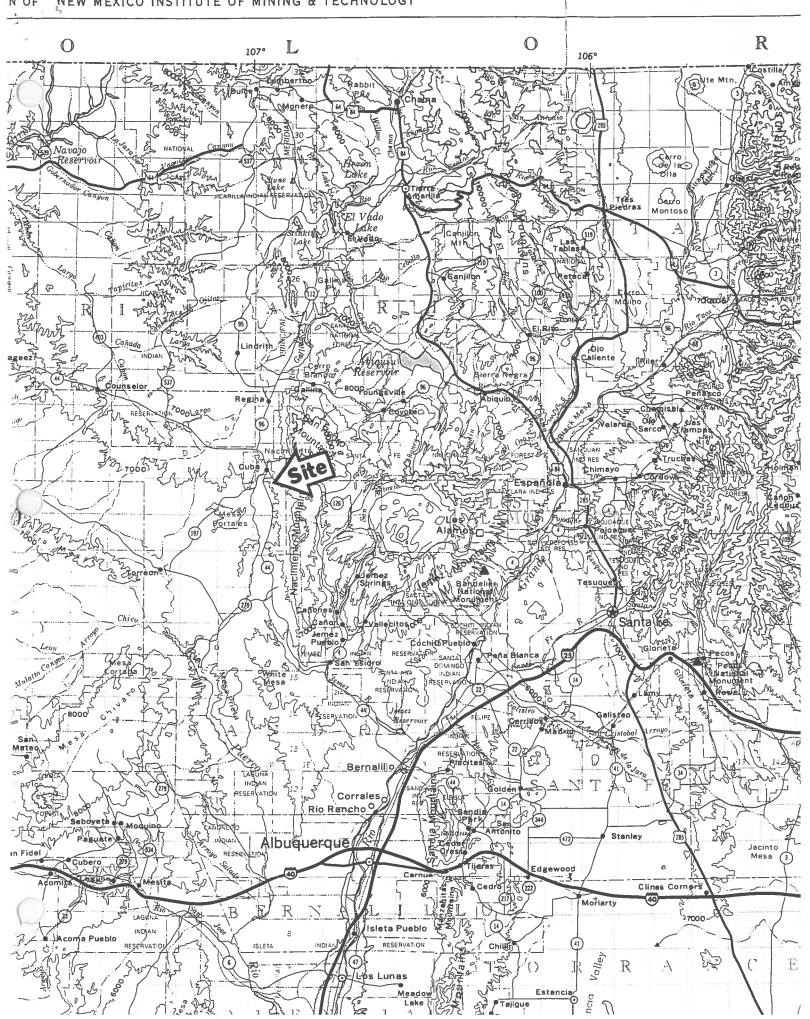

- B. List the names and addresses of surface and mineral ownership within the proposed permit area.
  - 1. Surface owners

HANSEN MOUSTELES PLC 99 WOOD AVE. BE

Phone # 908/603-6684

|            |                | <ol><li>Mineral ov</li></ol> | vners                                                                           |                                         |
|------------|----------------|------------------------------|---------------------------------------------------------------------------------|-----------------------------------------|
| Nam<br>Han | ne<br>Yssen In | isusfeirs PLC                | Address 99 WOODAYE /SEUN, N.J. 08830                                            | Phone #<br>908/603-6684                 |
| C.         | surve          |                              | s), date(s) and report number(s) or ted to the agency(ies) or landow            |                                         |
| 3.         | MAP            | S (Rule 3.4 D. 2.)           |                                                                                 |                                         |
|            | Α.             | Section(s): Tou              | description of the site [Towns waship 20 Noeth Pange / Pange / Wary, New Mexico | ship(s), Range(s) and West, Section 4.5 |

- B. Provide a topographic map(s) of at least 1 inch = 2,000 feet (or appropriate for the size of disturbance) showing the areas of land to be disturbed by the proposed mining and reclamation. Identify general area shown on the map(s) by Township, Range and Section(s). If the area to be mined contains the following features, show them on the map(s):
  - 1. Boundary of the proposed permit area with the existing and proposed area of disturbance.
  - 2. Previously disturbed areas.
  - 3. Perennial, intermittent and ephemeral streams; springs; wetlands; riparian areas; lakes and reservoirs.
  - 4. Proposed and existing roads and other access routes.
  - 5. Residences.
  - 6. Support facilities.
  - 7. Cemeteries, burial grounds; cultural resources listed or eligible for listing on either the National Register of Historic Places or the State Register of Cultural Properties.
  - 8. Pipelines.
  - 9. Oil, gas, water and monitoring wells on and within ½ mile of the permit area.
  - 10. Identify the location of shafts, adits, trenches, ponds, pits, quarries, stockpiles, waste dumps etc.