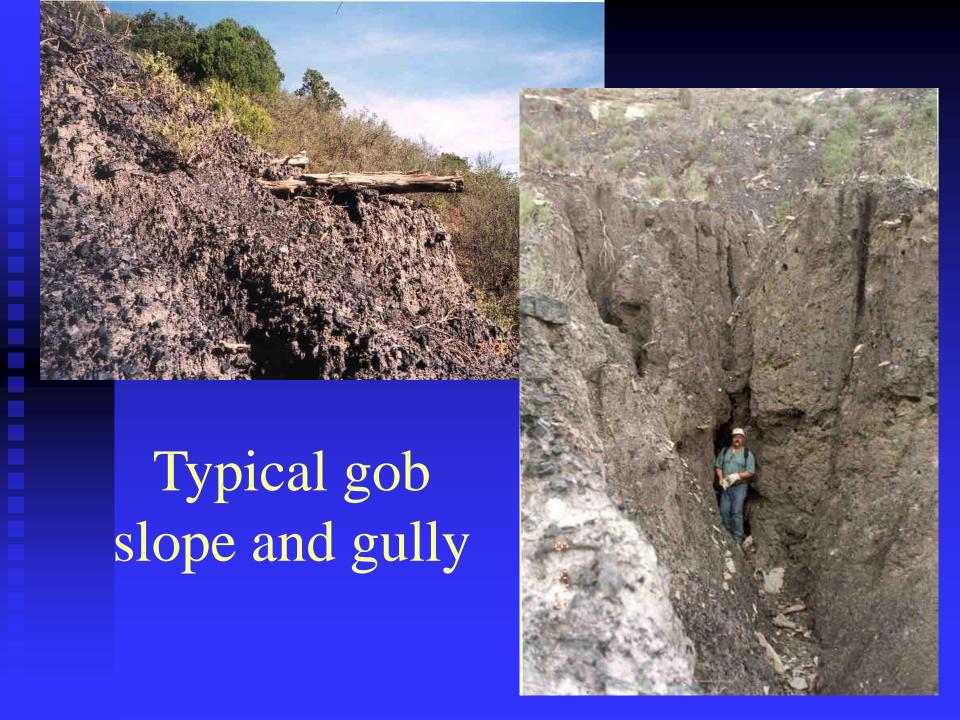

### Gob Piles A2N & A2S (prior to reclamation)

Town site ruins and hiking trails

|       |    | рН         | <u>EC</u>   | SAR       | Sand | <u>Silt</u> | Clay      | <u>Texture</u> |
|-------|----|------------|-------------|-----------|------|-------------|-----------|----------------|
|       |    |            | mmhos/      |           | %    | %           | %         |                |
|       |    |            | cm          |           |      |             |           |                |
| Mean  |    | <u>5.8</u> | <u>4.54</u> | <u>24</u> | 33   | 27          | <u>40</u> | <u>Clay</u>    |
| Media | ın | <u>5.7</u> | 3.25        | <u>24</u> | 33   | 26          | <u>40</u> | <u>Clay</u>    |
| Max.  |    | 7.8        | <u>13.2</u> | <u>43</u> | 60   | 38          | <u>64</u> |                |
| Min.  |    | <u>4.2</u> | 0.4         | 2.2       | 11   | 15          | 22        |                |