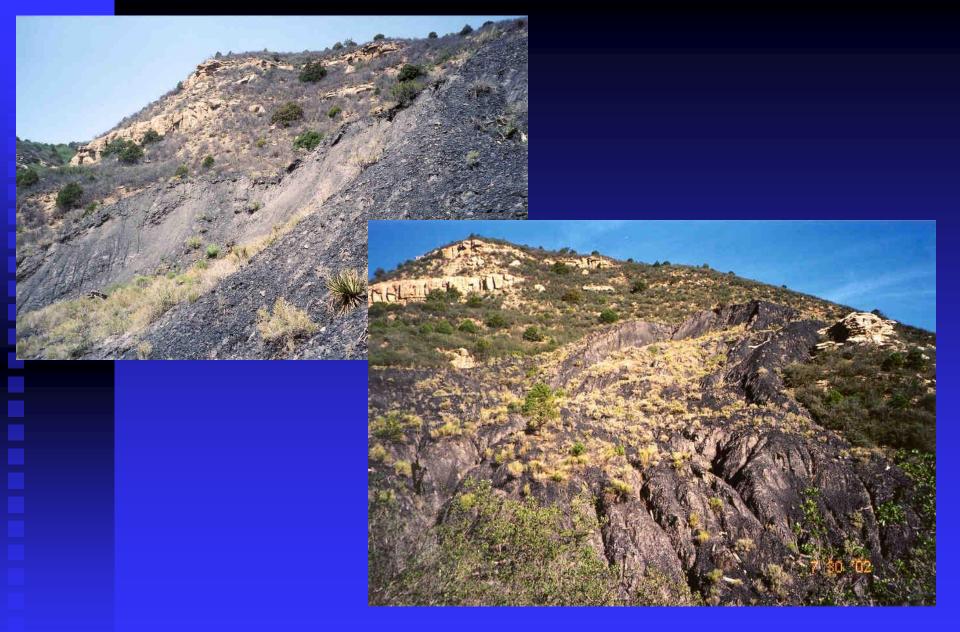

### Gob Piles A2N & A2S (prior to reclamation)

Town site ruins and hiking trails

|       |    | рН         | <u>EC</u>   | SAR       | Sand | <u>Silt</u> | Clay      | <u>Texture</u> |
|-------|----|------------|-------------|-----------|------|-------------|-----------|----------------|
|       |    |            | mmhos/      |           | %    | %           | %         |                |
|       |    |            | cm          |           |      |             |           |                |
| Mean  |    | <u>5.8</u> | <u>4.54</u> | <u>24</u> | 33   | 27          | <u>40</u> | <u>Clay</u>    |
| Media | ın | <u>5.7</u> | 3.25        | <u>24</u> | 33   | 26          | <u>40</u> | <u>Clay</u>    |
| Max.  |    | 7.8        | <u>13.2</u> | <u>43</u> | 60   | 38          | <u>64</u> |                |
| Min.  |    | <u>4.2</u> | 0.4         | 2.2       | 11   | 15          | 22        |                |