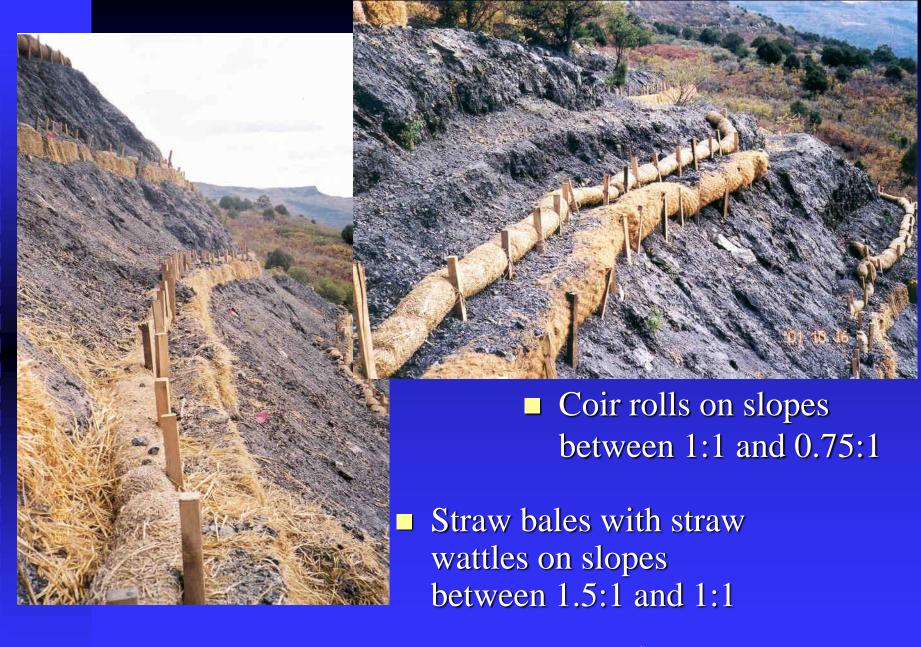

#### Straw bale terrace construction

Straw bale terraces on Gob Pile A2S

Hydroseeding with bonded fiber matrix and gypsum

#### Terraces on steeper slopes