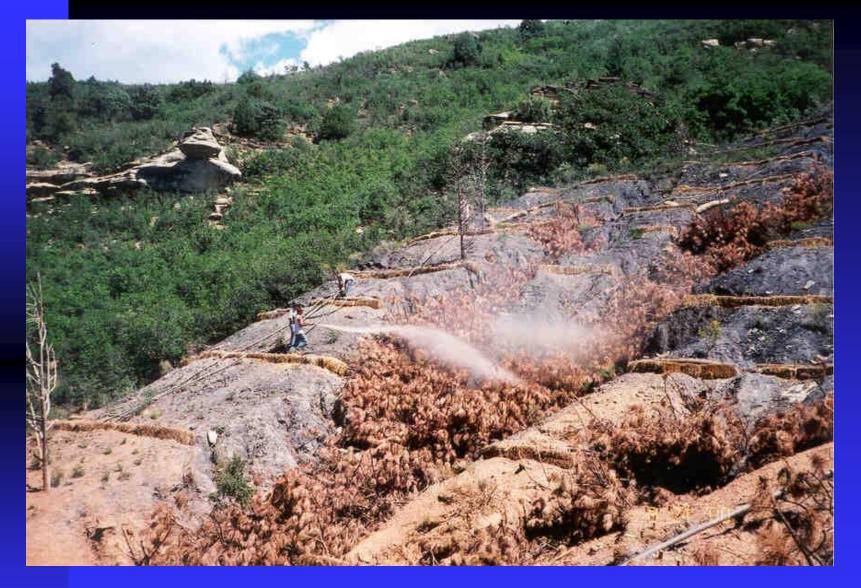

#### Straw bale terrace construction

Straw bale terraces on Gob Pile A2S

Hydroseeding with bonded fiber matrix and gypsum