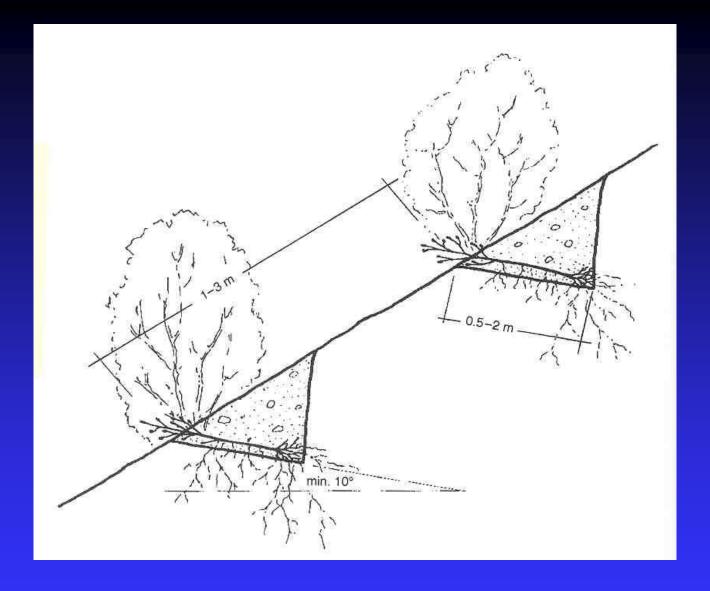

|
|       |    |            | mmhos/      |           | %    | %           | %         |                |
|       |    |            | cm          |           |      |             |           |                |
| Mean  |    | <u>5.8</u> | <u>4.54</u> | <u>24</u> | 33   | 27          | <u>40</u> | <u>Clay</u>    |
| Media | ın | <u>5.7</u> | 3.25        | <u>24</u> | 33   | 26          | <u>40</u> | <u>Clay</u>    |
| Max.  |    | 7.8        | <u>13.2</u> | <u>43</u> | 60   | 38          | <u>64</u> |                |
| Min.  |    | <u>4.2</u> | 0.4         | 2.2       | 11   | 15          | 22        |                |

■ Summary of 27 Gob Samples – Sugarite Canyon

#### Gob Soil Characteristics





Landslide at Gob Pile A3



Gob material in creek



Straw bale terrace test installation



### Hedge layer construction (by Hugo Schiechtl)



#### Straw bale terrace construction



Straw bale terraces on Gob Pile A2S



Hydroseeding with bonded fiber matrix and gypsum



#### Terraces on steeper slopes



## Planting tublings

■ Gob Pile A2S

Seedlings
after one and
three seasons
of growth

■ Gob Pile A2N





Hydroseeded slopes at Gob Pile A2N









■ June 1999

■ July 2002

Reclamation results at Gob Pile A2N



# Hydroseeded slopes at Gob Piles A2S & A7

■ July 2002



# Aerial photo of Gob Piles A2N & A2S

■ April 2002



Plan - Straw bale terrace layout at Gob Pile A2S

Aerial photo of park and gob piles

■ April 2002





Gob Pile A2N

■ July 2002