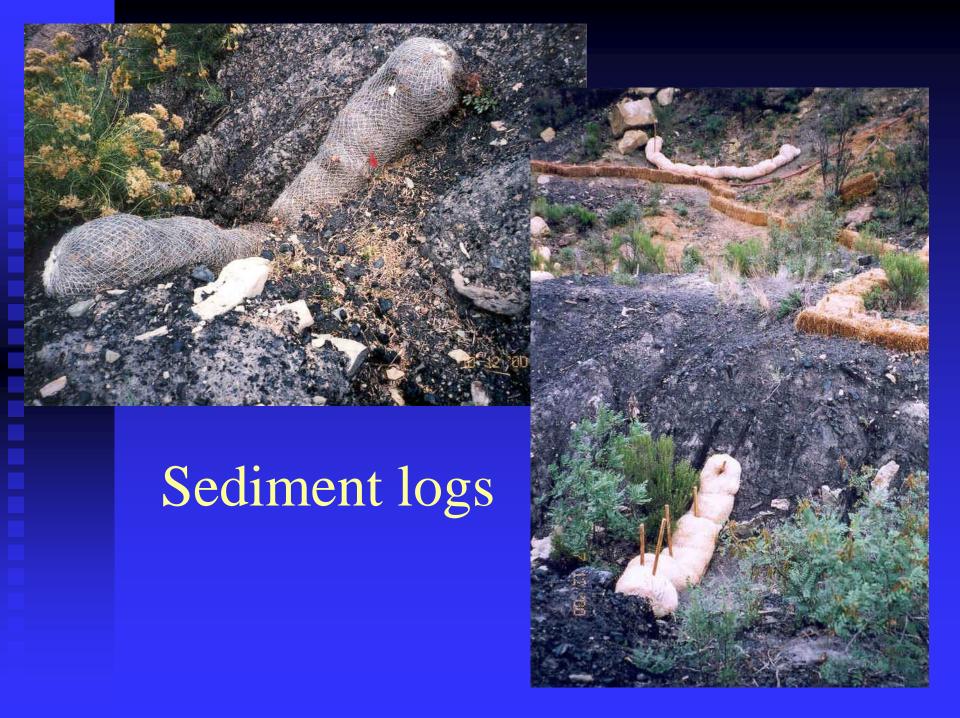

33   | 26          | <u>40</u> | <u>Clay</u>    |
| Max.  |    | 7.8        | <u>13.2</u> | <u>43</u> | 60   | 38          | <u>64</u> |                |
| Min.  |    | <u>4.2</u> | 0.4         | 2.2       | 11   | 15          | 22        |                |

■ Summary of 27 Gob Samples – Sugarite Canyon

#### Gob Soil Characteristics





Landslide at Gob Pile A3



Gob material in creek



Straw bale terrace test installation



### Hedge layer construction (by Hugo Schiechtl)



#### Straw bale terrace construction



Straw bale terraces on Gob Pile A2S



Hydroseeding with bonded fiber matrix and gypsum



#### Terraces on steeper slopes



## Planting tublings

■ Gob Pile A2S

Seedlings
after one and
three seasons
of growth

■ Gob Pile A2N





Hydroseeded slopes at Gob Pile A2N









■ June 1999

■ July 2002

Reclamation results at Gob Pile A2N



# Hydroseeded slopes at Gob Piles A2S & A7

■ July 2002



# Aerial photo of Gob Piles A2N & A2S

■ April 2002



Plan - Straw bale terrace layout at Gob Pile A2S

Aerial photo of park and gob piles

■ April 2002





Gob Pile A2N

■ July 2002