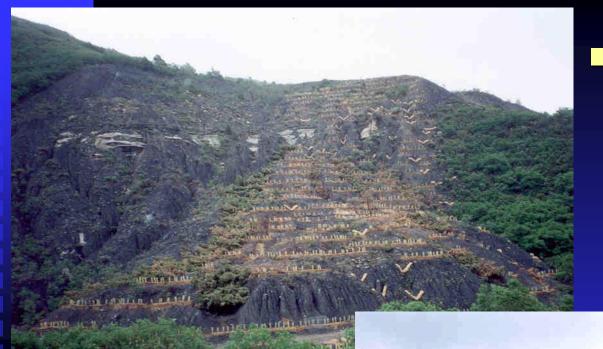

### Gob Piles A2N & A2S (prior to reclamation)

Town site ruins and hiking trails

|       |    | рН         | <u>EC</u>   | SAR       | Sand | <u>Silt</u> | Clay      | <u>Texture</u> |
|-------|----|------------|-------------|-----------|------|-------------|-----------|----------------|
|       |    |            | mmhos/      |           | %    | %           | %         |                |
|       |    |            | cm          |           |      |             |           |                |
| Mean  |    | <u>5.8</u> | <u>4.54</u> | <u>24</u> | 33   | 27          | <u>40</u> | <u>Clay</u>    |
| Media | ın | <u>5.7</u> | 3.25        | <u>24</u> | 33   | 26          | <u>40</u> | <u>Clay</u>    |
| Max.  |    | 7.8        | <u>13.2</u> | <u>43</u> | 60   | 38          | <u>64</u> |                |
| Min.  |    | <u>4.2</u> | 0.4         | 2.2       | 11   | 15          | 22        |                |