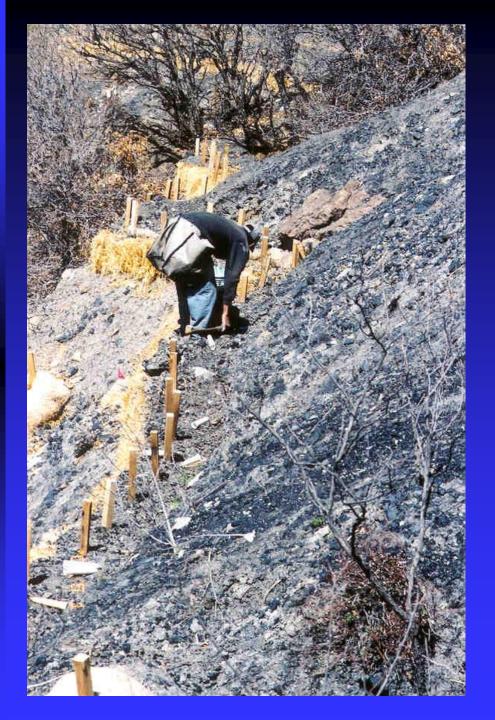

#### Straw bale terrace construction

Straw bale terraces on Gob Pile A2S

Hydroseeding with bonded fiber matrix and gypsum

#### Terraces on steeper slopes