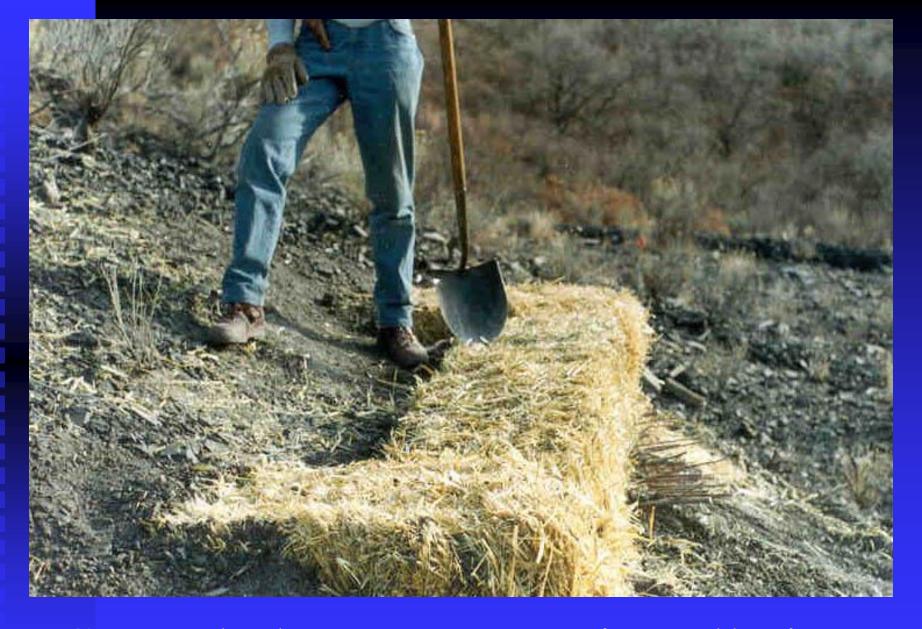

#### Gob Soil Characteristics

Landslide at Gob Pile A3

Gob material in creek

Straw bale terrace test installation

#### Straw bale terrace construction

Straw bale terraces on Gob Pile A2S

Hydroseeding with bonded fiber matrix and gypsum