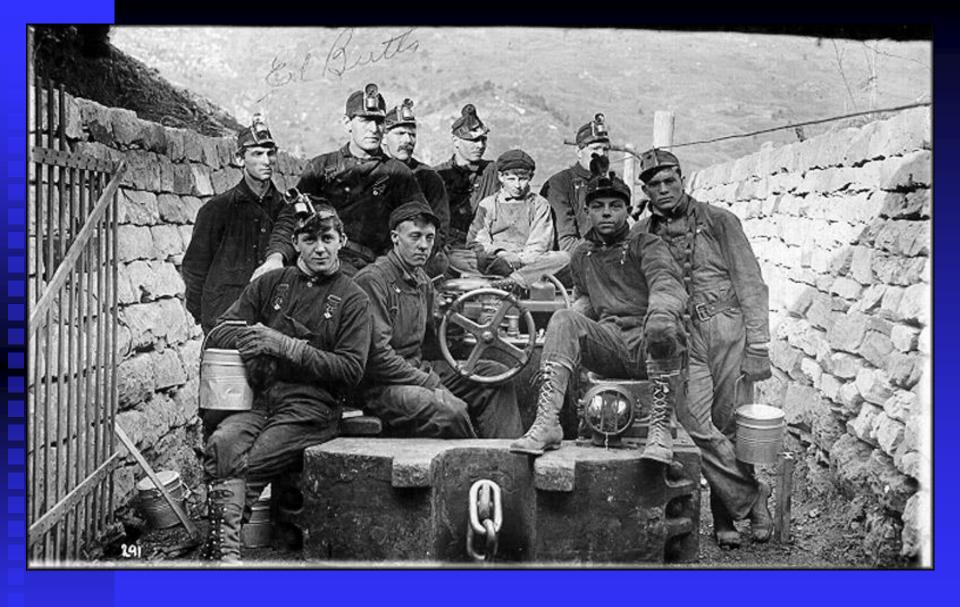

## Sugarite Gob Reclamation Project Raton, NM 1999 - 2002

- New Mexico Abandoned Mine Land Bureau
  - John A. Kretzmann, P.E., Project Engineer
  - Randall Armijo, Project Manager
- Construction Contractors
  - St. Cloud Mining Company, T or C, NM
  - C&R Forestry Inc., Albuquerque, NM



Sugarite coal miners, ca. 1918



Town of Sugarite, 1932



### Gob Piles A2N & A2S (prior to reclamation)



Town site ruins and hiking trails

|       |    | рН         | <u>EC</u>   | SAR       | Sand | <u>Silt</u> | Clay      | <u>Texture</u> |
|-------|----|------------|-------------|-----------|------|-------------|-----------|----------------|
|       |    |            | mmhos/      |           | %    | %           | %         |                |
|       |    |            | cm          |           |      |             |           |                |
| Mean  |    | <u>5.8</u> | <u>4.54</u> | <u>24</u> | 33   | 27          | <u>40</u> | <u>Clay</u>    |
| Media | ın | <u>5.7</u> | 3.25        | <u>24</u> | 33   | 26          | <u>40</u> | <u>Clay</u>    |
| Max.  |    | 7.8        | <