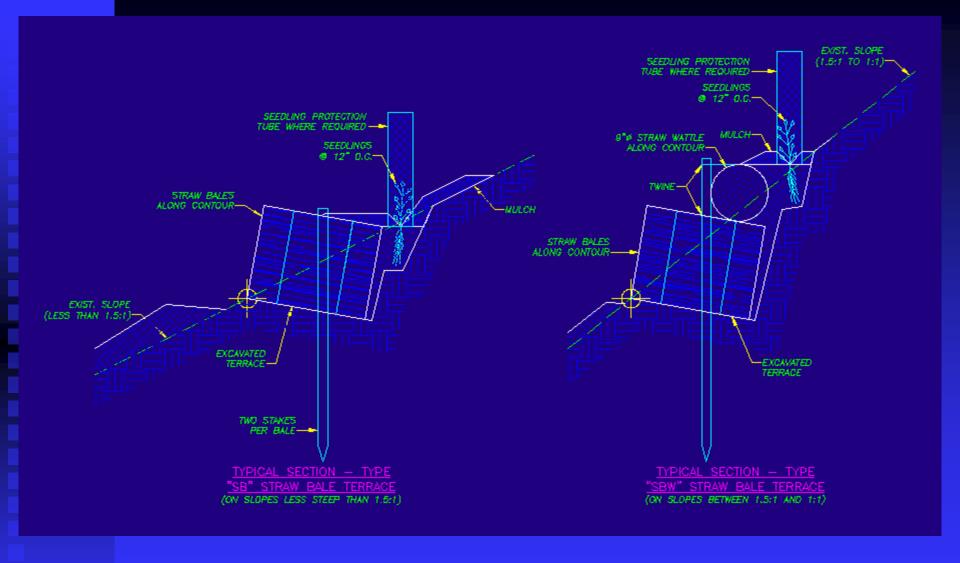

#### Straw bale terrace construction

Straw bale terraces on Gob Pile A2S

Hydroseeding with bonded fiber matrix and gypsum