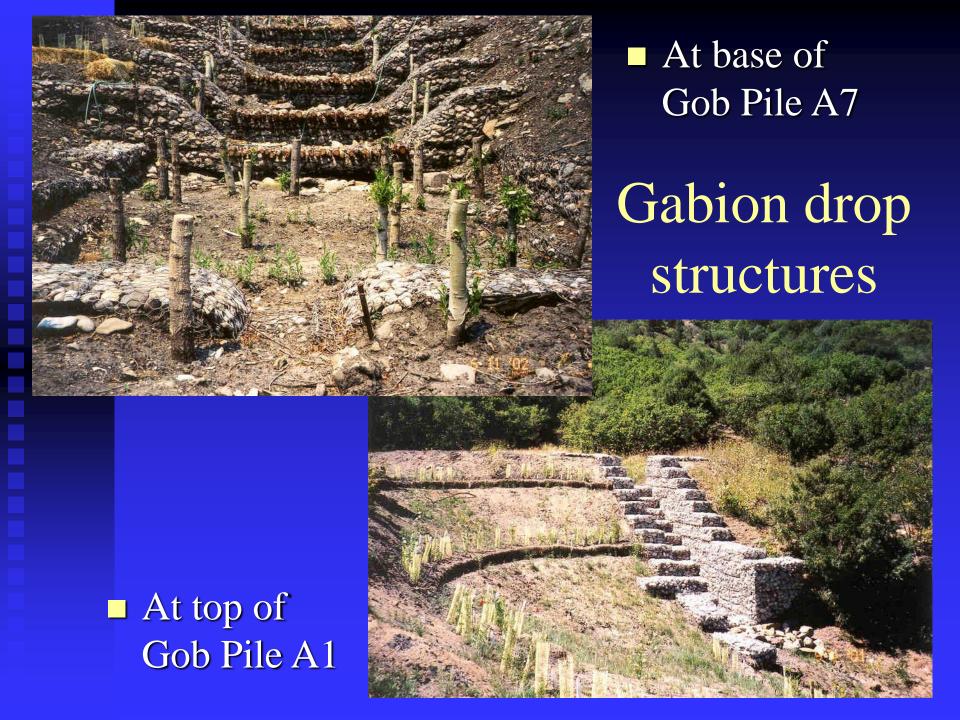

u> | 33   | 26          | <u>40</u> | <u>Clay</u>    |
| Max.  |    | 7.8        | <u>13.2</u> | <u>43</u> | 60   | 38          | <u>64</u> |                |
| Min.  |    | <u>4.2</u> | 0.4         | 2.2       | 11   | 15          | 22        |                |

■ Summary of 27 Gob Samples – Sugarite Canyon

#### Gob Soil Characteristics





Landslide at Gob Pile A3



Gob material in creek



Straw bale terrace test installation



### Hedge layer construction (by Hugo Schiechtl)



#### Straw bale terrace construction



Straw bale terraces on Gob Pile A2S



Hydroseeding with bonded fiber matrix and gypsum



#### Terraces on steeper slopes



## Planting tublings

■ Gob Pile A2S

Seedlings
after one and
three seasons
of growth

■ Gob Pile A2N





Hydroseeded slopes at Gob Pile A2N









■ June 1999

■ July 2002

Reclamation results at Gob Pile A2N



# Hydroseeded slopes at Gob Piles A2S & A7

■ July 2002



# Aerial photo of Gob Piles A2N & A2S

■ April 2002



Plan - Straw bale terrace layout at Gob Pile A2S

Aerial photo of park and gob piles

■ April 2002





Gob Pile A2N

■ July 2002