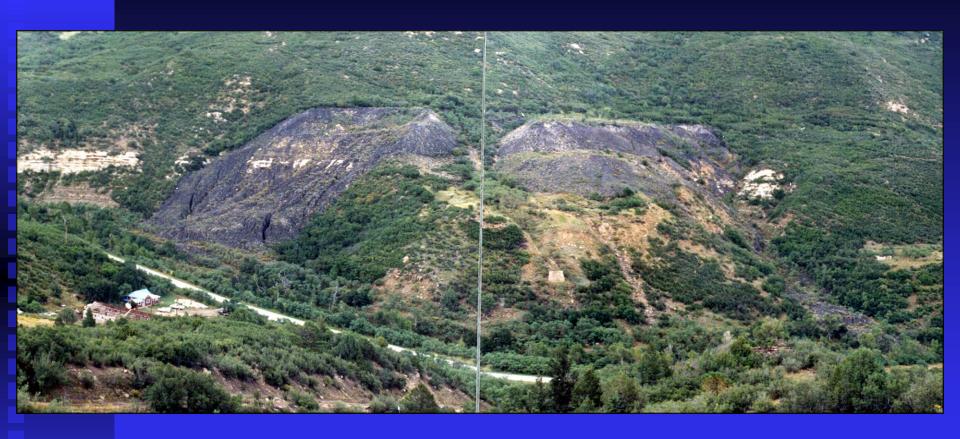

### Gob Piles A2N & A2S (prior to reclamation)

Town site ruins and hiking trails

|       |    | рН         | <u>EC</u>   | SAR       | Sand | <u>Silt</u> | Clay      | <u>Texture</u> |
|-------|----|------------|-------------|-----------|------|-------------|-----------|----------------|
|       |    |            | mmhos/      |           | %    | %           | %         |                |
|       |    |            | cm          |           |      |             |           |                |
| Mean  |    | <u>5.8</u> | <u>4.54</u> | <u>24</u> | 33   | 27          | <u>40</u> | <u>Clay</u>    |
| Media | ın | <u>5.7</u> | 3.25        | <u>24</u> | 33   | 26          | <u>40</u> | <u>Clay</u>    |
| Max.  |    | 7.8        | <u>13.2</u> | <u>43</u> | 60   | 38          | <u>64</u> |                |
| Min.  |    | <u>4.2</u> | 0.4         | 2.2       | 11   | 15          | 22        |                |