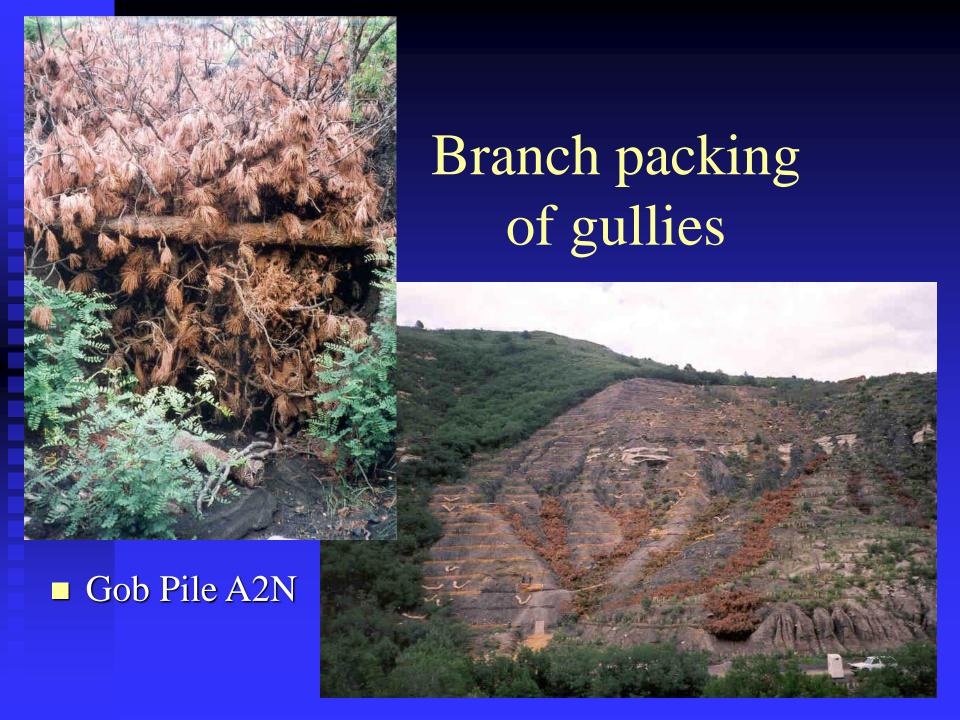

### Gob Piles A2N & A2S (prior to reclamation)

Town site ruins and hiking trails

|       |    | рН         | <u>EC</u>   | SAR       | Sand | <u>Silt</u> | Clay      | <u>Texture</u> |
|-------|----|------------|-------------|-----------|------|-------------|-----------|----------------|
|       |    |            | mmhos/      |           | %    | %           | %         |                |
|       |    |            | cm          |           |      |             |           |                |
| Mean  |    | <u>5.8</u> | <u>4.54</u> | <u>24</u> | 33   | 27          | <u>40</u> | <u>Clay</u>    |
| Media | ın | <u>5.7</u> | 3.25        | <u>24</u> | 33   | 26          | <u>40</u> | <u>Clay</u>    |
| Max.  |    | 7.8        | <u>13.2</u> | <u>43</u> | 60   | 38          | <u>64</u> |                |
| Min.  |    | <u>4.2</u> | 0.4         | 2.2       | 11   | 15          | 22        |                |