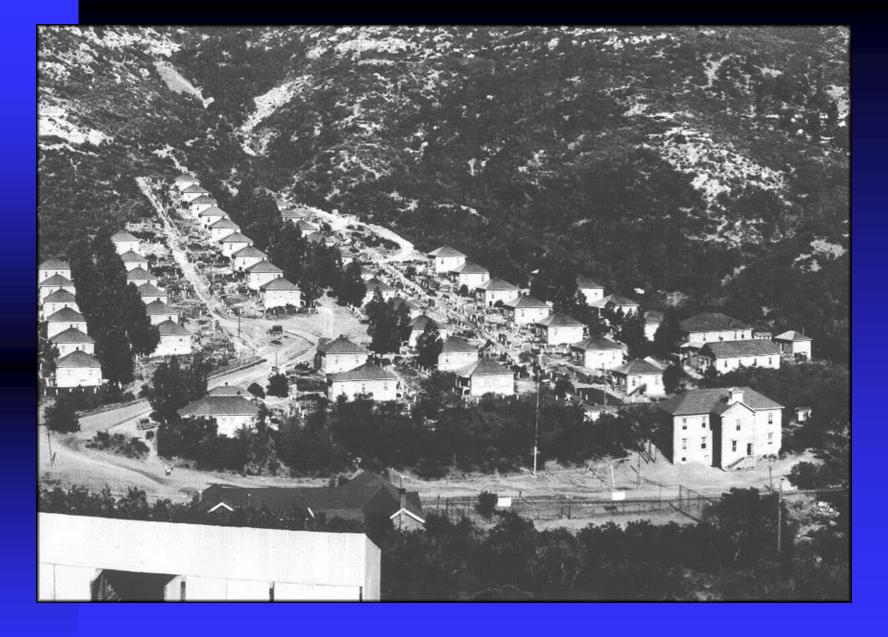

## Sugarite Gob Reclamation Project Raton, NM 1999 - 2002

- New Mexico Abandoned Mine Land Bureau
  - John A. Kretzmann, P.E., Project Engineer
  - Randall Armijo, Project Manager
- Construction Contractors
  - St. Cloud Mining Company, T or C, NM
  - C&R Forestry Inc., Albuquerque, NM



Sugarite coal miners, ca. 1918



Town of Sugarite, 1932



### Gob Piles A2N & A2S (prior to reclamation)



Town site ruins and hiking trails

|       |    | рН         | <u>EC</u>   | SAR       | Sand | <u>Silt</u> | Clay      | <u>Texture</u> |
|-------|----|------------|-------------|-----------|------|-------------|-----------|----------------|
|       |    |            | mmhos/      |           | %    | %           | %         |                |
|       |    |            | cm          |           |      |             |           |                |
| Mean  |    | <u>5.8</u> | <u>4.54</u> | <u>24</u> | 33   | 27          | <u>40</u> | <u>Clay</u>    |
| Media | ın | <u>5.7</u> | 3.25        | <u>24</u> | 33   | 26          | <u>40</u> | <u>Clay</u>    |
| Max.  |    | 7.8        | <u>13.2</u> | <u>43</u> | 60   | 38