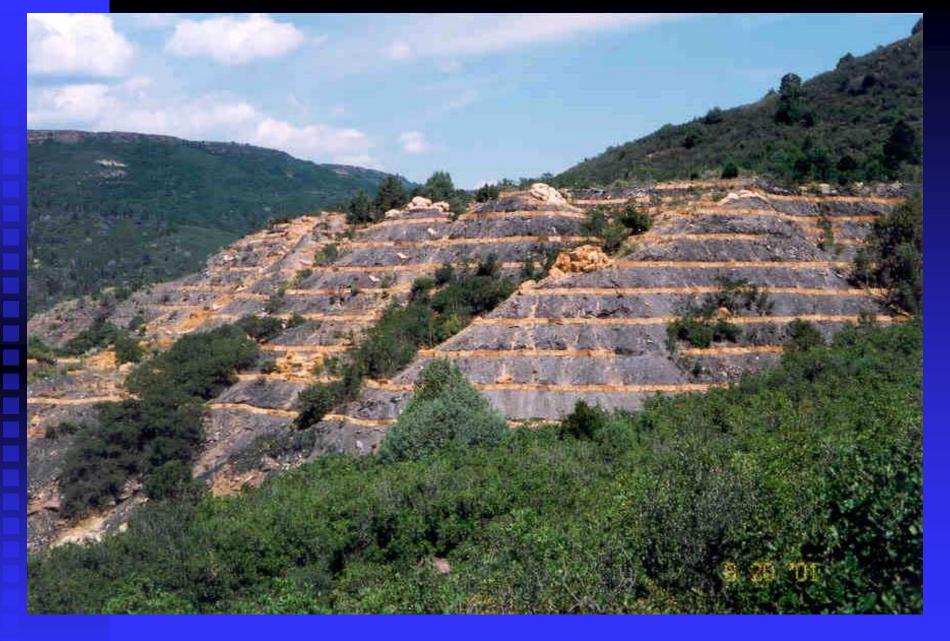

#### Straw bale terrace construction

Straw bale terraces on Gob Pile A2S

Hydroseeding with bonded fiber matrix and gypsum