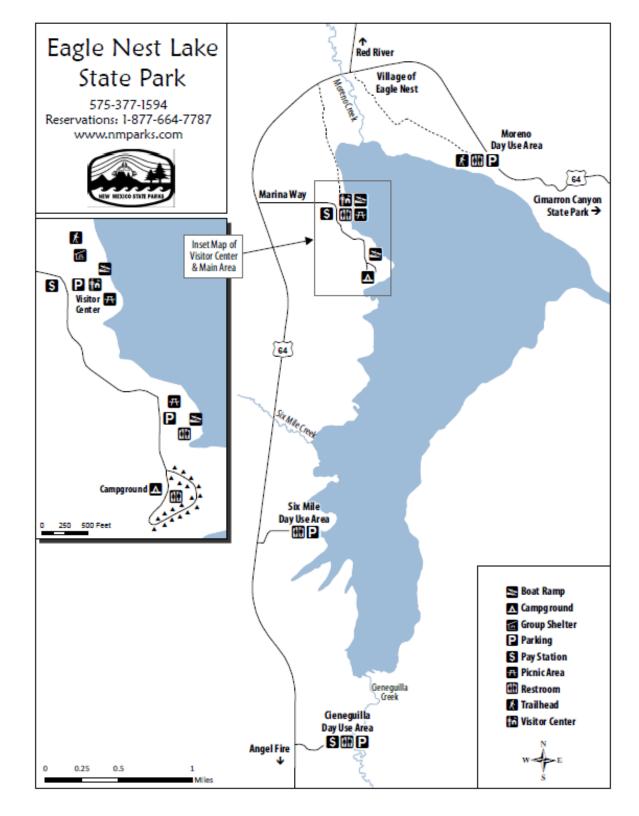

## **Birds of Eagle Nest**

In the Moreno Valley, the patio of Eagle Nest Lake State Park Visitor Center offers a breathtaking view of Touch Me Not Mountain and surrounding peaks. The patio is a great place to look for American White Pelicans and other waterfowl on the lake, while the Lake View Trail provides opportunities to see Brewer's Blackbirds and shorebirds.